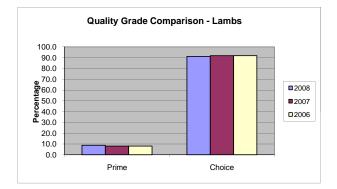

## 14-Jul-09 NATIONAL SUMMARY OF MEATS GRADED Page 2 08:56 AM (POUNDS IN THOUSANDS) TOTALS Fiscal Year 2008 09/30/07 TO 09/27/08 LAMB AND MUTTON VEAL AND CALF YIELD GRADE TOTAL % OF \_\_\_\_ QUALITY QUALITY QUALITY TOTAL QUALITY ALL % GRADE GRADED QUALITY GRADE THIS PD #1 #2 #3 #4 #5 ONLY THIS PD GRADED PRIME 1,346 3.2 PRIME 5 1,970 5,679 2,711 802 0 11,167 8.9 CHOICE 40,208 95.8 CHOICE 5,416 37,317 54,608 14,063 2,971 0 114,376 GOOD 91.1 1.0 417 GOOD STANDARD 0 0 0 0 0 0 0 0.0 0 0.0 UTILITY 0 0 0 0 0 0 0 0.0 UTILITY 0 0.0 CULL 0 0 0 0 0 0 0.0 0 TOTAL 41,971 100.0

| LAMB AND MUTTON            |        |         |            |         |        |                 |                                       |                                  | VEAL AND CALF              |                  |        |  |  |
|----------------------------|--------|---------|------------|---------|--------|-----------------|---------------------------------------|----------------------------------|----------------------------|------------------|--------|--|--|
| QUALITY<br>GRADE           |        | Y       | IELD GRADE |         |        | QUALITY<br>ONLY | TOTAL<br>QUALITY<br>GRADED<br>THIS PD | % OF<br>ALL<br>QUALITY<br>GRADED |                            |                  |        |  |  |
|                            | #1     | #2      | #3         | #4      | #5     |                 |                                       |                                  | QUALITY<br>GRADE           | TOTAL<br>THIS PD | %      |  |  |
|                            |        |         |            |         |        |                 |                                       |                                  | PRIME                      | 8,480            | 3.2%   |  |  |
| PRIME                      | 78     | 28,323  | 81,627     | 38,972  | 11,525 | 0               | 160,525                               | 8.8%                             | CHOICE                     | 253,332          | 95.7%  |  |  |
| CHOICE                     | 77,860 | 536,422 | 784,976    | 202,152 | 42,704 | 0               | 1,644,114                             | 91.1%                            | GOOD                       | 2,629            | 0.9%   |  |  |
| GOOD                       | 0      | 0       | 0          | 0       | 0      | 0               | 0                                     | 0.0%                             | STANDARD                   | 0                | 0.0%   |  |  |
| UTILITY                    | 0      | 0       | 0          | 0       | 0      | 0               | 0                                     | 0.0%                             | UTILITY                    | 0                | 0.0%   |  |  |
| CULL                       | 0      | 0       | 0          | 0       | 0      | 0               | 0                                     | 0.0%                             | TOTAL                      | 264,441          |        |  |  |
| YIELD ONLY                 | 0      | 0       | 0          | 0       | 0      |                 |                                       |                                  |                            |                  |        |  |  |
| TOTAL YIELD<br>GRADED THIS |        |         |            |         |        |                 |                                       |                                  |                            |                  |        |  |  |
| PERIOD                     | 77,938 | 564,745 | 866,603    | 241,124 | 54,229 |                 |                                       |                                  |                            |                  |        |  |  |
| % OF ALL<br>YIELD GRADED   | 4.3%   | 31.2%   | 48.0%      | 13.3%   | 3.0%   |                 |                                       |                                  | TOTAL BULL/E<br>TOTAL PORK | BULLOCK          | 0<br>2 |  |  |