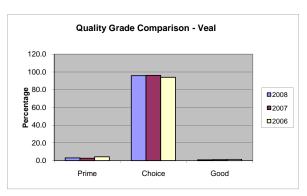

## 14-Jul-09 NATIONAL SUMMARY OF MEATS GRADED Page 2 08:56 AM (POUNDS IN THOUSANDS) TOTALS Fiscal Year 2008 09/30/07 TO 09/27/08 LAMB AND MUTTON VEAL AND CALF YIELD GRADE TOTAL % OF \_\_\_\_ QUALITY QUALITY QUALITY TOTAL QUALITY ALL % GRADE GRADED QUALITY GRADE THIS PD #1 #2 #3 #4 #5 ONLY THIS PD GRADED PRIME 1,346 3.2 PRIME 5 1,970 5,679 2,711 802 0 11,167 8.9 CHOICE 40,208 95.8 CHOICE 5,416 37,317 54,608 14,063 2,971 0 114,376 GOOD 91.1 1.0 417 GOOD STANDARD 0 0 0 0 0 0 0 0.0 0 0.0 UTILITY 0 0 0 0 0 0 0 0.0 UTILITY 0 0.0 CULL 0 0 0 0 0 0 0.0 0 TOTAL 41,971 100.0