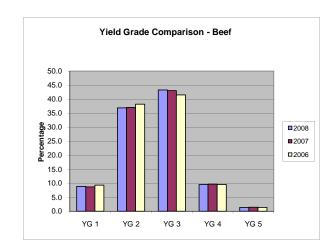

| 14-Jul-09<br>08:56 AM                |                | NATIONAL SUMMARY OF MEATS GRADED<br>(POUNDS IN THOUSANDS) |           |           |         |                 |                              |                          |                                | Page 1 |  |  |  |
|--------------------------------------|----------------|-----------------------------------------------------------|-----------|-----------|---------|-----------------|------------------------------|--------------------------|--------------------------------|--------|--|--|--|
|                                      | Fiscal Year 20 | 08                                                        | TOTALS    |           |         |                 |                              | 09/30/07 TO 09/27/08     |                                |        |  |  |  |
| BEEF                                 |                |                                                           |           |           |         |                 |                              |                          |                                |        |  |  |  |
|                                      |                |                                                           |           |           |         | TOTAL           | % OF                         | % OF TOTAL               |                                |        |  |  |  |
| QUALITY<br>GRADE                     | #1             | #2                                                        | #3        | #4        | #5      | QUALITY<br>ONLY | QUALITY<br>GRADED<br>THIS PD | ALL<br>QUALITY<br>GRADED | STEER AND<br>HEIFER<br>OFFERED |        |  |  |  |
| PRIME                                | 3,460          | 78,488                                                    | 264,579   | 97,925    | 21,367  | 111,594         | 577,414                      | 2.8                      | 2.6                            |        |  |  |  |
| CHOICE                               | 371,641        | 3,343,122                                                 | 5,544,942 | 1,316,608 | 198,316 | 1,517,547       | 12,292,176                   | 60.5                     | 55.4                           |        |  |  |  |
| SELECT                               | 1,021,454      | 3,116,122                                                 | 2,060,516 | 324,494   | 36,949  | 827,036         | 7,386,573                    | 36.3                     | 33.3                           |        |  |  |  |
| STANDARD                             | 16,288         | 28,585                                                    | 10,974    | 2,617     | 493     | 2,877           | 61,834                       | 0.3                      | 0.3                            |        |  |  |  |
| COMMERCIAL                           | 0              | 166                                                       | 787       | 643       | 121     | 8               | 1,724                        | 0.0                      |                                |        |  |  |  |
| UTILITY                              | 48             | 1,376                                                     | 4,036     | 2,008     | 281     | 31              | 7,780                        | 0.0                      |                                |        |  |  |  |
| CUTTER                               | 0              | 0                                                         | 0         | 0         | 0       | 0               | 0                            | 0.0                      |                                |        |  |  |  |
| CANNER                               | 0              | 0                                                         | 0         | 0         | 0       | 0               | 0                            | 0.0                      |                                |        |  |  |  |
| YIELD ONLY                           | 246,281        | 313,193                                                   | 188,480   | 35,575    | 6,454   |                 |                              |                          |                                |        |  |  |  |
| TOTAL YIELD<br>GRADED THIS<br>PERIOD | 1,659,172      | 6,881,052                                                 | 8,074,313 | 1,779,870 | 263,980 |                 |                              |                          |                                |        |  |  |  |
| % OF ALL                             |                |                                                           |           |           |         |                 |                              |                          |                                |        |  |  |  |

## NATIONAL SUMMARY OF MEATS GRADED (NUMBER OF HEAD)

| (NUMBER OF HEAD) |           |                     |                      |           |         |           |            |         | 09/30/07 TO 09/27/08 |  |  |
|------------------|-----------|---------------------|----------------------|-----------|---------|-----------|------------|---------|----------------------|--|--|
| BEEF             |           |                     |                      |           |         |           |            |         |                      |  |  |
|                  |           |                     | YIELD GRADE          |           |         |           | TOTAL      | % OF    | % OF TOTAL           |  |  |
| QUALITY          |           |                     |                      |           |         | QUALITY   | QUALITY    | ALL     | STEER AND            |  |  |
| GRADE            | #1        | #2                  | #3                   | #4        | #5      | ONLY      | GRADED     | QUALITY | HEIFER               |  |  |
|                  |           |                     |                      |           |         |           | THIS PD    | GRADED  | OFFERED              |  |  |
| PRIME            | 4,256     | 96,542              | 325,436              | 120,449   | 26,282  | 137,263   | 710,228    | 2.8%    | 2.6                  |  |  |
|                  | 4,256     | 96,542<br>4,112,093 | 525,436<br>6,820,367 | 1,619,449 | 26,262  | 1,866,607 | 15,119,572 | 60.4%   | 55.4                 |  |  |
| SELECT           | 1,256,405 | 3,832,880           | 2,534,468            | 399,133   | 45,448  | 1,017,268 | 9,085,602  | 36.3%   | 33.3                 |  |  |
| STANDARD         | 20,035    | 35,160              | 13,498               | 3,219     | 606     | 3,539     | 76,057     | 0.3%    | 0.3                  |  |  |
| COMMERCIAL       | 0         | 271                 | 1,287                | 1,051     | 198     | 13        | 2,820      | 0.0%    |                      |  |  |
| UTILITY          | 79        | 2,250               | 6,600                | 3,284     | 459     | 50        | 12,722     | 0.0%    |                      |  |  |
| CUTTER           | 0         | 0                   | 0                    | 0         | 0       | 0         | 0          | 0.0%    |                      |  |  |
| CANNER           | 0         | 0                   | 0                    | 0         | 0       | 0         | 0          | 0.0%    |                      |  |  |
| YIELD ONLY       | 302,929   | 385,232             | 231,833              | 43,758    | 7,938   |           |            |         |                      |  |  |
| TOTAL YIELD      |           |                     |                      |           |         |           |            |         |                      |  |  |
| GRADED THIS      |           |                     |                      |           |         |           |            |         |                      |  |  |
| PERIOD           | 2,040,828 | 8,464,428           | 9,933,489            | 2,190,343 | 324,863 |           |            |         |                      |  |  |
| % OF ALL         |           |                     |                      |           |         |           |            |         |                      |  |  |
| YIELD GRADED     | 8.8%      | 36.8%               | 43.2%                | 9.5%      | 1.4%    |           |            |         |                      |  |  |