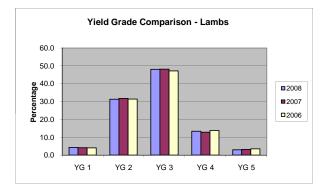

## 14-Jul-09 NATIONAL SUMMARY OF MEATS GRADED Page 2 08:56 AM (POUNDS IN THOUSANDS) TOTALS Fiscal Year 2008 09/30/07 TO 09/27/08 LAMB AND MUTTON VEAL AND CALF YIELD GRADE TOTAL % OF \_\_\_\_ QUALITY QUALITY QUALITY TOTAL QUALITY ALL % GRADE GRADED QUALITY GRADE THIS PD #1 #2 #3 #4 #5 ONLY THIS PD GRADED PRIME 1,346 3.2 PRIME 5 1,970 5,679 2,711 802 0 11,167 8.9 CHOICE 40,208 95.8 CHOICE 5,416 37,317 54,608 14,063 2,971 0 114,376 GOOD 91.1 1.0 417 GOOD STANDARD 0 0 0 0 0 0 0 0.0 0 0.0 UTILITY 0 0 0 0 0 0 0 0.0 UTILITY 0 0.0 CULL 0 0 0 0 0 0 0.0 0 TOTAL 41,971 100.0

| LAMB AND MUTTON            |        |         |            |         |        |                 |                                       |                                  | VEAL AND CALF              |                  |        |  |  |
|----------------------------|--------|---------|------------|---------|--------|-----------------|---------------------------------------|----------------------------------|----------------------------|------------------|--------|--|--|
| QUALITY<br>GRADE           |        | Y       | IELD GRADE |         |        | QUALITY<br>ONLY | TOTAL<br>QUALITY<br>GRADED<br>THIS PD | % OF<br>ALL<br>QUALITY<br>GRADED |                            |                  |        |  |  |
|                            | #1     | #2      | #3         | #4      | #5     |                 |                                       |                                  | QUALITY<br>GRADE           | TOTAL<br>THIS PD | %      |  |  |
|                            |        |         |            |         |        |                 |                                       |                                  | PRIME                      | 8,480            | 3.2%   |  |  |
| PRIME                      | 78     | 28,323  | 81,627     | 38,972  | 11,525 | 0               | 160,525                               | 8.8%                             | CHOICE                     | 253,332          | 95.7%  |  |  |
| CHOICE                     | 77,860 | 536,422 | 784,976    | 202,152 | 42,704 | 0               | 1,644,114                             | 91.1%                            | GOOD                       | 2,629            | 0.9%   |  |  |
| GOOD                       | 0      | 0       | 0          | 0       | 0      | 0               | 0                                     | 0.0%                             | STANDARD                   | 0                | 0.0%   |  |  |
| UTILITY                    | 0      | 0       | 0          | 0       | 0      | 0               | 0                                     | 0.0%                             | UTILITY                    | 0                | 0.0%   |  |  |
| CULL                       | 0      | 0       | 0          | 0       | 0      | 0               | 0                                     | 0.0%                             | TOTAL                      | 264,441          |        |  |  |
| YIELD ONLY                 | 0      | 0       | 0          | 0       | 0      |                 |                                       |                                  |                            |                  |        |  |  |
| TOTAL YIELD<br>GRADED THIS |        |         |            |         |        |                 |                                       |                                  |                            |                  |        |  |  |
| PERIOD                     | 77,938 | 564,745 | 866,603    | 241,124 | 54,229 |                 |                                       |                                  |                            |                  |        |  |  |
| % OF ALL<br>YIELD GRADED   | 4.3%   | 31.2%   | 48.0%      | 13.3%   | 3.0%   |                 |                                       |                                  | TOTAL BULL/E<br>TOTAL PORK | BULLOCK          | 0<br>2 |  |  |