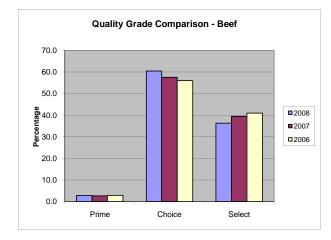

| 14-Jul-09<br>08:56 AM                |                | NATIONAL SUMMARY OF MEATS GRADED<br>(POUNDS IN THOUSANDS) |           |           |         |                 |                              |                          |                                | Page 1 |  |  |  |
|--------------------------------------|----------------|-----------------------------------------------------------|-----------|-----------|---------|-----------------|------------------------------|--------------------------|--------------------------------|--------|--|--|--|
|                                      | Fiscal Year 20 | 08                                                        | TOTALS    |           |         |                 |                              | 09/30/07 TO 09/27/08     |                                |        |  |  |  |
| BEEF                                 |                |                                                           |           |           |         |                 |                              |                          |                                |        |  |  |  |
|                                      |                |                                                           |           |           |         | TOTAL           | % OF                         | % OF TOTAL               |                                |        |  |  |  |
| QUALITY<br>GRADE                     | #1             | #2                                                        | #3        | #4        | #5      | QUALITY<br>ONLY | QUALITY<br>GRADED<br>THIS PD | ALL<br>QUALITY<br>GRADED | STEER AND<br>HEIFER<br>OFFERED |        |  |  |  |
| PRIME                                | 3,460          | 78,488                                                    | 264,579   | 97,925    | 21,367  | 111,594         | 577,414                      | 2.8                      | 2.6                            |        |  |  |  |
| CHOICE                               | 371,641        | 3,343,122                                                 | 5,544,942 | 1,316,608 | 198,316 | 1,517,547       | 12,292,176                   | 60.5                     | 55.4                           |        |  |  |  |
| SELECT                               | 1,021,454      | 3,116,122                                                 | 2,060,516 | 324,494   | 36,949  | 827,036         | 7,386,573                    | 36.3                     | 33.3                           |        |  |  |  |
| STANDARD                             | 16,288         | 28,585                                                    | 10,974    | 2,617     | 493     | 2,877           | 61,834                       | 0.3                      | 0.3                            |        |  |  |  |
| COMMERCIAL                           | 0              | 166                                                       | 787       | 643       | 121     | 8               | 1,724                        | 0.0                      |                                |        |  |  |  |
| UTILITY                              | 48             | 1,376                                                     | 4,036     | 2,008     | 281     | 31              | 7,780                        | 0.0                      |                                |        |  |  |  |
| CUTTER                               | 0              | 0                                                         | 0         | 0         | 0       | 0               | 0                            | 0.0                      |                                |        |  |  |  |
| CANNER                               | 0              | 0                                                         | 0         | 0         | 0       | 0               | 0                            | 0.0                      |                                |        |  |  |  |
| YIELD ONLY                           | 246,281        | 313,193                                                   | 188,480   | 35,575    | 6,454   |                 |                              |                          |                                |        |  |  |  |
| TOTAL YIELD<br>GRADED THIS<br>PERIOD | 1,659,172      | 6,881,052                                                 | 8,074,313 | 1,779,870 | 263,980 |                 |                              |                          |                                |        |  |  |  |
| % OF ALL                             |                |                                                           |           |           |         |                 |                              |                          |                                |        |  |  |  |

## NATIONAL SUMMARY OF MEATS GRADED (NUMBER OF HEAD)

| (NUMBER OF HEAD) |           |                     |                      |           |         |           |            |         | 09/30/07 TO 09/27/08 |  |  |
|------------------|-----------|---------------------|----------------------|-----------|---------|-----------|------------|---------|----------------------|--|--|
| BEEF             |           |                     |                      |           |         |           |            |         |                      |  |  |
|                  |           |                     | YIELD GRADE          |           |         |           | TOTAL      | % OF    | % OF TOTAL           |  |  |
| QUALITY          |           |                     |                      |           |         | QUALITY   | QUALITY    | ALL     | STEER AND            |  |  |
| GRADE            | #1        | #2                  | #3                   | #4        | #5      | ONLY      | GRADED     | QUALITY | HEIFER               |  |  |
|                  |           |                     |                      |           |         |           | THIS PD    | GRADED  | OFFERED              |  |  |
| PRIME            | 4,256     | 96,542              | 325,436              | 120,449   | 26,282  | 137,263   | 710,228    | 2.8%    | 2.6                  |  |  |
|                  | 4,256     | 96,542<br>4,112,093 | 525,436<br>6,820,367 | 1,619,449 | 26,262  | 1,866,607 | 15,119,572 | 60.4%   | 55.4                 |  |  |
| SELECT           | 1,256,405 | 3,832,880           | 2,534,468            | 399,133   | 45,448  | 1,017,268 | 9,085,602  | 36.3%   | 33.3                 |  |  |
| STANDARD         | 20,035    | 35,160              | 13,498               | 3,219     | 606     | 3,539     | 76,057     | 0.3%    | 0.3                  |  |  |
| COMMERCIAL       | 0         | 271                 | 1,287                | 1,051     | 198     | 13        | 2,820      | 0.0%    |                      |  |  |
| UTILITY          | 79        | 2,250               | 6,600                | 3,284     | 459     | 50        | 12,722     | 0.0%    |                      |  |  |
| CUTTER           | 0         | 0                   | 0                    | 0         | 0       | 0         | 0          | 0.0%    |                      |  |  |
| CANNER           | 0         | 0                   | 0                    | 0         | 0       | 0         | 0          | 0.0%    |                      |  |  |
| YIELD ONLY       | 302,929   | 385,232             | 231,833              | 43,758    | 7,938   |           |            |         |                      |  |  |
| TOTAL YIELD      |           |                     |                      |           |         |           |            |         |                      |  |  |
| GRADED THIS      |           |                     |                      |           |         |           |            |         |                      |  |  |
| PERIOD           | 2,040,828 | 8,464,428           | 9,933,489            | 2,190,343 | 324,863 |           |            |         |                      |  |  |
| % OF ALL         |           |                     |                      |           |         |           |            |         |                      |  |  |
| YIELD GRADED     | 8.8%      | 36.8%               | 43.2%                | 9.5%      | 1.4%    |           |            |         |                      |  |  |