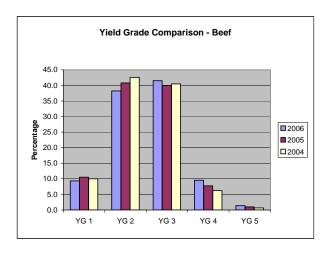

FISCAL YEAR 2006 TOTALS 10/02/05 TO 09/30/06

| BEEF         |             |           |           |           |         |         |            |         |            |
|--------------|-------------|-----------|-----------|-----------|---------|---------|------------|---------|------------|
|              | YIELD GRADE |           |           |           |         |         | TOTAL      | % OF    | % OF TOTAL |
| QUALITY      |             |           |           |           |         | QUALITY | QUALITY    | ALL     | STEER AND  |
| GRADE        | #1          | #2        | #3        | #4        | #5      | ONLY    | GRADED     | QUALITY | HEIFER     |
|              |             |           |           |           |         |         | THIS PD    | GRADED  | OFFERED    |
| PRIME        | 5,128       | 105,676   | 277,945   | 94,485    | 18,534  | 77,597  | 579,364    | 2.9     | 2.7        |
| CHOICE       | 402,768     | 3,493,629 | 5,244,054 | 1,325,241 | 195,681 | 558,791 | 11,220,164 | 56.0    | 52.0       |
| SELECT       | 1,173,438   | 3,646,590 | 2,558,932 | 448,765   | 53,460  | 327,737 | 8,208,922  | 41.0    | 38.0       |
| STANDARD     | 1,936       | 2,059     | 1,958     | 61        | 10      | 500     | 6,524      | 0.0     | 0.0        |
| COMMERCIAL   | 0           | 521       | 1,622     | 1,139     | 267     | 114     | 3,663      | 0.0     |            |
| UTILITY      | 0           | 872       | 2,361     | 1,317     | 264     | 211     | 5,025      | 0.0     |            |
| CUTTER       | 0           | 0         | 0         | 0         | 0       | 0       | 0          | 0.0     |            |
| CANNER       | 0           | 0         | 0         | 0         | 0       | 0       | 0          | 0.0     |            |
| YIELD ONLY   | 278,763     | 364,563   | 190,998   | 33,824    | 5,734   |         |            |         |            |
| TOTAL YIELD  |             |           |           |           |         |         |            |         |            |
| GRADED THIS  |             |           |           |           |         |         |            |         |            |
| PERIOD       | 1,862,033   | 7,613,909 | 8,277,869 | 1,904,832 | 273,951 |         |            |         |            |
| % OF ALL     |             |           |           |           |         |         |            |         |            |
| YIELD GRADED | 9.3         | 38.2      | 41.5      | 9.6       | 1.4     |         |            |         |            |

920.691

47.1%

270.683

13.8%

68.928

3.5%

FISCAL YEAR 2006 10/02/05 TO 09/30/06 BEEF TOTAL % OF % OF TOTAL YIELD GRADE QUALITY QUALITY QUALITY ALL STEER AND GRADE #2 #3 ONLY GRADED QUALITY HEIFER THIS PD GRADED OFFERED PRIME 6.398 131.860 346.814 117.897 23.126 96.824 722.919 2.8% 2.7 CHOICE 502,566 4,359,282 6,543,428 1,653,610 244,167 697,249 14,000,302 56.0% 52.0 SELECT 1,464,193 4,550,144 3,192,986 559,960 66,706 408,944 10,242,933 40.9% 38.0 STANDARD 2,416 2,569 2,443 624 8,141 0.0% 0.0 76 13 COMMERCIAL 5.902 0 839 2.613 1.835 431 184 0.0% UTILITY 0 1,405 3,804 2,122 426 340 8,097 0.0% CUTTER 0 0 0 0.0% 0 0 0 0 CANNER 0 0 0 0 0 0 0 0.0% YIELD ONLY 347,835 454,895 238,323 42,205 7,155 TOTAL YIELD GRADED THIS PERIOD 2.323.408 9.500.994 10.330.411 2.377.705 342.024 % OF ALL YIELD GRADED 41.5% 9.5% 9.3% 38.1% 1.3% LAMB AND MUTTON VEAL AND CALF TOTAL % OF YIELD GRADE QUALITY QUALITY QUALITY ALL QUALITY TOTAL % GRADE #2 #3 ONLY GRADED QUALITY GRADE THIS PD GRADED THIS PD PRIME 13,387 4.4% PRIME 127 29,808 78,416 36,302 13,088 0 157,741 8.0% CHOICE 284,208 94.0% CHOICE 79.891 583.160 842.275 234.381 55.840 Ω 1,795,547 91.9% GOOD 4.563 1.5% GOOD 0 0 0 0 0 0 0 0.0% STANDARD 0 0.0% UTILITY 0 0 0 0 0.0% 0 0 0 UTILITY 0 0.0% CULL 0 0 0 0 0 Ω 0 0.0% TOTAL 302,158 YIELD ONLY 0 0 0 0 0 -----TOTAL YIELD