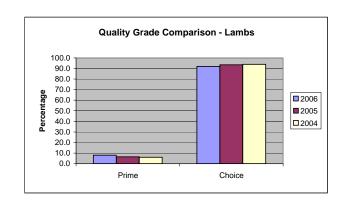

| -                                                     |              | Y              | IELD GRADE     |                |              |         | TOTAL             | % OF              |
|-------------------------------------------------------|--------------|----------------|----------------|----------------|--------------|---------|-------------------|-------------------|
| QUALITY                                               |              |                |                |                |              | QUALITY | QUALITY           | ALL               |
| GRADE                                                 | #1           | #2             | #3             | #4             | #5           | ONLY    | GRADED<br>THIS PD | QUALITY<br>GRADED |
| PRIME                                                 | 9            | 2,092          | 5,503          | 2,548          | 919          | 0       | 11,071            | 8.1               |
| CHOICE                                                | 5,607        | 40,928         | 59,114         | 16,450         | 3,919        | 0       | 126,017           | 91.9              |
| GOOD                                                  | 0            | 0              | 0              | 0              | 0            | 0       | 0                 | 0.0               |
| UTILITY                                               | 0            | 0              | 0              | 0              | 0            | 0       | 0                 | 0.0               |
| CULL                                                  | 0            | 0              | 0              | 0              | 0            | 0       | 0                 | 0.0               |
| YIELD ONLY                                            | 0            | 0              | 0              | 0              | 0            |         |                   |                   |
|                                                       | 5,616        | 43,020         | 64,617         | 18,997         | 4,838        |         |                   |                   |
| TOTAL YIELD GRADED THIS PERIOD  % OF ALL YIELD GRADED | 5,616<br>4.1 | 43,020<br>31.4 | 64,617<br>47.1 | 18,997<br>13.9 | 4,838<br>3.5 |         |                   |                   |

920.691

47.1%

270.683

13.8%

68.928

3.5%

FISCAL YEAR 2006 10/02/05 TO 09/30/06 BEEF TOTAL % OF % OF TOTAL YIELD GRADE QUALITY QUALITY QUALITY ALL STEER AND GRADE #2 #3 ONLY GRADED QUALITY HEIFER THIS PD GRADED OFFERED PRIME 6.398 131.860 346.814 117.897 23.126 96.824 722.919 2.8% 2.7 CHOICE 502,566 4,359,282 6,543,428 1,653,610 244,167 697,249 14,000,302 56.0% 52.0 SELECT 1,464,193 4,550,144 3,192,986 559,960 66,706 408,944 10,242,933 40.9% 38.0 STANDARD 2,416 2,569 2,443 624 8,141 0.0% 0.0 76 13 COMMERCIAL 5.902 0 839 2.613 1.835 431 184 0.0% UTILITY 0 1,405 3,804 2,122 426 340 8,097 0.0% CUTTER 0 0 0 0.0% 0 0 0 0 CANNER 0 0 0 0 0 0 0 0.0% YIELD ONLY 347,835 454,895 238,323 42,205 7,155 TOTAL YIELD GRADED THIS PERIOD 2.323.408 9.500.994 10.330.411 2.377.705 342.024 % OF ALL YIELD GRADED 41.5% 9.5% 9.3% 38.1% 1.3% LAMB AND MUTTON VEAL AND CALF TOTAL % OF YIELD GRADE QUALITY QUALITY QUALITY ALL QUALITY TOTAL % GRADE #2 #3 ONLY GRADED QUALITY GRADE THIS PD GRADED THIS PD PRIME 13,387 4.4% PRIME 127 29,808 78,416 36,302 13,088 0 157,741 8.0% CHOICE 284,208 94.0% CHOICE 79.891 583.160 842.275 234.381 55.840 Ω 1,795,547 91.9% GOOD 4.563 1.5% GOOD 0 0 0 0 0 0 0 0.0% STANDARD 0 0.0% UTILITY 0 0 0 0 0.0% 0 0 0 UTILITY 0 0.0% CULL 0 0 0 0 0 Ω 0 0.0% TOTAL 302,158 YIELD ONLY 0 0 0 0 0 -----TOTAL YIELD