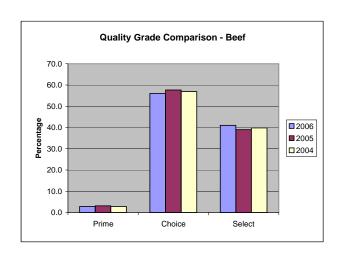

FISCAL YEAR 2006 TOTALS 10/02/05 TO 09/30/06

| BEEF         |             |           |           |           |         |         |            |         |            |
|--------------|-------------|-----------|-----------|-----------|---------|---------|------------|---------|------------|
|              | YIELD GRADE |           |           |           |         |         | TOTAL      | % OF    | % OF TOTAL |
| QUALITY      |             |           |           |           |         | QUALITY | QUALITY    | ALL     | STEER AND  |
| GRADE        | #1          | #2        | #3        | #4        | #5      | ONLY    | GRADED     | QUALITY | HEIFER     |
|              |             |           |           |           |         |         | THIS PD    | GRADED  | OFFERED    |
| PRIME        | 5,128       | 105,676   | 277,945   | 94,485    | 18,534  | 77,597  | 579,364    | 2.9     | 2.7        |
| CHOICE       | 402,768     | 3,493,629 | 5,244,054 | 1,325,241 | 195,681 | 558,791 | 11,220,164 | 56.0    | 52.0       |
| SELECT       | 1,173,438   | 3,646,590 | 2,558,932 | 448,765   | 53,460  | 327,737 | 8,208,922  | 41.0    | 38.0       |
| STANDARD     | 1,936       | 2,059     | 1,958     | 61        | 10      | 500     | 6,524      | 0.0     | 0.0        |
| COMMERCIAL   | 0           | 521       | 1,622     | 1,139     | 267     | 114     | 3,663      | 0.0     |            |
| UTILITY      | 0           | 872       | 2,361     | 1,317     | 264     | 211     | 5,025      | 0.0     |            |
| CUTTER       | 0           | 0         | 0         | 0         | 0       | 0       | 0          | 0.0     |            |
| CANNER       | 0           | 0         | 0         | 0         | 0       | 0       | 0          | 0.0     |            |
| YIELD ONLY   | 278,763     | 364,563   | 190,998   | 33,824    | 5,734   |         |            |         |            |
| TOTAL YIELD  |             |           |           |           |         |         |            |         |            |
| GRADED THIS  |             |           |           |           |         |         |            |         |            |
| PERIOD       | 1,862,033   | 7,613,909 | 8,277,869 | 1,904,832 | 273,951 |         |            |         |            |
| % OF ALL     |             |           |           |           |         |         |            |         |            |
| YIELD GRADED | 9.3         | 38.2      | 41.5      | 9.6       | 1.4     |         |            |         |            |

920.691

47.1%

270.683

13.8%

68.928

3.5%

FISCAL YEAR 2006 10/02/05 TO 09/30/06 BEEF TOTAL % OF % OF TOTAL YIELD GRADE QUALITY QUALITY QUALITY ALL STEER AND GRADE #2 #3 ONLY GRADED QUALITY HEIFER THIS PD GRADED OFFERED PRIME 6.398 131.860 346.814 117.897 23.126 96.824 722.919 2.8% 2.7 CHOICE 502,566 4,359,282 6,543,428 1,653,610 244,167 697,249 14,000,302 56.0% 52.0 SELECT 1,464,193 4,550,144 3,192,986 559,960 66,706 408,944 10,242,933 40.9% 38.0 STANDARD 2,416 2,569 2,443 624 8,141 0.0% 0.0 76 13 COMMERCIAL 5.902 0 839 2.613 1.835 431 184 0.0% UTILITY 0 1,405 3,804 2,122 426 340 8,097 0.0% CUTTER 0 0 0 0.0% 0 0 0 0 CANNER 0 0 0 0 0 0 0 0.0% YIELD ONLY 347,835 454,895 238,323 42,205 7,155 TOTAL YIELD GRADED THIS PERIOD 2.323.408 9.500.994 10.330.411 2.377.705 342.024 % OF ALL YIELD GRADED 41.5% 9.5% 9.3% 38.1% 1.3% LAMB AND MUTTON VEAL AND CALF TOTAL % OF YIELD GRADE QUALITY QUALITY QUALITY ALL QUALITY TOTAL % GRADE #2 #3 ONLY GRADED QUALITY GRADE THIS PD GRADED THIS PD PRIME 13,387 4.4% PRIME 127 29,808 78,416 36,302 13,088 0 157,741 8.0% CHOICE 284,208 94.0% CHOICE 79.891 583.160 842.275 234.381 55.840 Ω 1,795,547 91.9% GOOD 4.563 1.5% GOOD 0 0 0 0 0 0 0 0.0% STANDARD 0 0.0% UTILITY 0 0 0 0 0.0% 0 0 0 UTILITY 0 0.0% CULL 0 0 0 0 0 Ω 0 0.0% TOTAL 302,158 YIELD ONLY 0 0 0 0 0 -----TOTAL YIELD