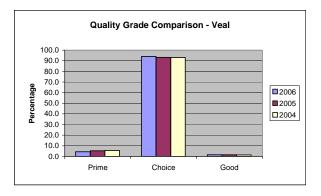

| VEAL AND CA                 | ALF             |       |  |  |
|-----------------------------|-----------------|-------|--|--|
|                             |                 |       |  |  |
| QUALITY                     | TOTAL           | %     |  |  |
| GRADE                       | THIS PD         |       |  |  |
| PRIME                       | 2.928           | 4.4   |  |  |
| CHOICE                      | 62,171          | 94.1  |  |  |
| GOOD                        | 998             | 1.5   |  |  |
| STANDARD                    | 0               | 0.0   |  |  |
| UTILITY                     | 0               | 0.0   |  |  |
| TOTAL                       | 66,097          | 100.0 |  |  |
| 43.2%                       | of Federal Veal |       |  |  |
| and Calf offere             | ed represents   |       |  |  |
| total Veal and Calf graded. |                 |       |  |  |
|                             |                 |       |  |  |
| TOTAL BULL/                 | 0               |       |  |  |
| TOTAL PORK                  | 0               |       |  |  |