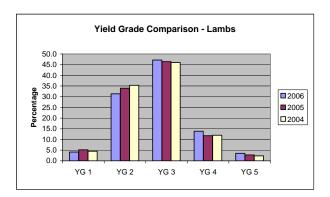

| -                                                     |              | Y              | IELD GRADE     |                |              |         | TOTAL             | % OF              |
|-------------------------------------------------------|--------------|----------------|----------------|----------------|--------------|---------|-------------------|-------------------|
| QUALITY                                               |              |                |                |                |              | QUALITY | QUALITY           | ALL               |
| GRADE                                                 | #1           | #2             | #3             | #4             | #5           | ONLY    | GRADED<br>THIS PD | QUALITY<br>GRADED |
| PRIME                                                 | 9            | 2,092          | 5,503          | 2,548          | 919          | 0       | 11,071            | 8.1               |
| CHOICE                                                | 5,607        | 40,928         | 59,114         | 16,450         | 3,919        | 0       | 126,017           | 91.9              |
| GOOD                                                  | 0            | 0              | 0              | 0              | 0            | 0       | 0                 | 0.0               |
| UTILITY                                               | 0            | 0              | 0              | 0              | 0            | 0       | 0                 | 0.0               |
| CULL                                                  | 0            | 0              | 0              | 0              | 0            | 0       | 0                 | 0.0               |
| YIELD ONLY                                            | 0            | 0              | 0              | 0              | 0            |         |                   |                   |
|                                                       | 5,616        | 43,020         | 64,617         | 18,997         | 4,838        |         |                   |                   |
| TOTAL YIELD GRADED THIS PERIOD  % OF ALL YIELD GRADED | 5,616<br>4.1 | 43,020<br>31.4 | 64,617<br>47.1 | 18,997<br>13.9 | 4,838<br>3.5 |         |                   |                   |

920.691

47.1%

270.683

13.8%

68.928

3.5%

FISCAL YEAR 2006 10/02/05 TO 09/30/06 BEEF TOTAL % OF % OF TOTAL YIELD GRADE QUALITY QUALITY QUALITY ALL STEER AND GRADE #2 #3 ONLY GRADED QUALITY HEIFER THIS PD GRADED OFFERED PRIME 6.398 131.860 346.814 117.897 23.126 96.824 722.919 2.8% 2.7 CHOICE 502,566 4,359,282 6,543,428 1,653,610 244,167 697,249 14,000,302 56.0% 52.0 SELECT 1,464,193 4,550,144 3,192,986 559,960 66,706 408,944 10,242,933 40.9% 38.0 STANDARD 2,416 2,569 2,443 624 8,141 0.0% 0.0 76 13 COMMERCIAL 5.902 0 839 2.613 1.835 431 184 0.0% UTILITY 0 1,405 3,804 2,122 426 340 8,097 0.0% CUTTER 0 0 0 0.0% 0 0 0 0 CANNER 0 0 0 0 0 0 0 0.0% YIELD ONLY 347,835 454,895 238,323 42,205 7,155 TOTAL YIELD GRADED THIS PERIOD 2.323.408 9.500.994 10.330.411 2.377.705 342.024 % OF ALL YIELD GRADED 41.5% 9.5% 9.3% 38.1% 1.3% LAMB AND MUTTON VEAL AND CALF TOTAL % OF YIELD GRADE QUALITY QUALITY QUALITY ALL QUALITY TOTAL % GRADE #2 #3 ONLY GRADED QUALITY GRADE THIS PD GRADED THIS PD PRIME 13,387 4.4% PRIME 127 29,808 78,416 36,302 13,088 0 157,741 8.0% CHOICE 284,208 94.0% CHOICE 79.891 583.160 842.275 234.381 55.840 Ω 1,795,547 91.9% GOOD 4.563 1.5% GOOD 0 0 0 0 0 0 0 0.0% STANDARD 0 0.0% UTILITY 0 0 0 0 0.0% 0 0 0 UTILITY 0 0.0% CULL 0 0 0 0 0 Ω 0 0.0% TOTAL 302,158 YIELD ONLY 0 0 0 0 0 -----TOTAL YIELD