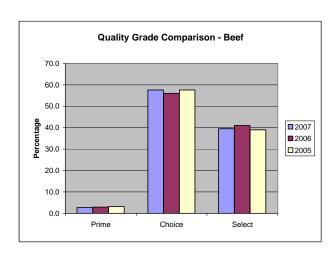

FISCAL YEAR 2007 TOTALS 10/01/06 TO 09/29/07

| BEEF                       |           |           |             |           |         |                 |                              |                          |                                |
|----------------------------|-----------|-----------|-------------|-----------|---------|-----------------|------------------------------|--------------------------|--------------------------------|
| -                          |           |           | YIELD GRADE |           |         | TOTAL           | % OF                         | % OF TOTAL               |                                |
| QUALITY<br>GRADE           | #1        | #2        | #3          | #4        | #5      | QUALITY<br>ONLY | QUALITY<br>GRADED<br>THIS PD | ALL<br>QUALITY<br>GRADED | STEER AND<br>HEIFER<br>OFFERED |
| PRIME                      | 4,305     | 83,463    | 262,810     | 95,525    | 21,866  | 66,374          | 534,344                      | 2.7                      | 2.4                            |
| CHOICE                     | 367,302   | 3,419,255 | 5,575,839   | 1,377,583 | 213,865 | 585,212         | 11,539,055                   | 57.6                     | 52.5                           |
| SELECT                     | 1,087,720 | 3,519,806 | 2,534,337   | 411,636   | 49,437  | 314,626         | 7,917,562                    | 39.5                     | 36.0                           |
| STANDARD                   | 12,490    | 16,645    | 7,598       | 1,670     | 332     | 2,041           | 40,777                       | 0.2                      | 0.2                            |
| COMMERCIAL                 | 0         | 161       | 1,115       | 836       | 182     | 13              | 2,307                        | 0.0                      |                                |
| UTILITY                    | 25        | 1,365     | 5,006       | 2,679     | 532     | 96              | 9,704                        | 0.0                      |                                |
| CUTTER                     | 0         | 0         | 0           | 0         | 0       | 0               | 0                            | 0.0                      |                                |
| CANNER                     | 0         | 0         | 0           | 0         | 0       | 0               | 0                            | 0.0                      |                                |
| YIELD ONLY                 | 268,037   | 349,034   | 201,733     | 38,156    | 6,956   |                 |                              |                          |                                |
| TOTAL YIELD<br>GRADED THIS |           |           |             |           |         |                 |                              |                          |                                |
| PERIOD                     | 1,739,879 | 7,389,728 | 8,588,439   | 1,928,086 | 293,170 |                 |                              |                          |                                |
| % OF ALL                   |           |           |             |           |         |                 |                              |                          |                                |
| YIELD GRADED               | 8.7       | 37.1      | 43.1        | 9.7       | 1.5     |                 |                              |                          |                                |