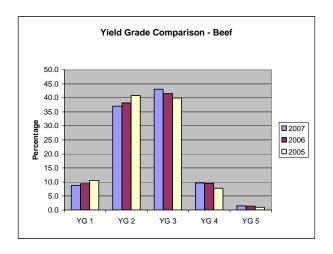

FISCAL YEAR 2007 TOTALS 10/01/06 TO 09/29/07

| BEEF                       |           |           |             |           |         |                 |                              |                          |                                |
|----------------------------|-----------|-----------|-------------|-----------|---------|-----------------|------------------------------|--------------------------|--------------------------------|
| -                          |           |           | YIELD GRADE |           |         | TOTAL           | % OF                         | % OF TOTAL               |                                |
| QUALITY<br>GRADE           | #1        | #2        | #3          | #4        | #5      | QUALITY<br>ONLY | QUALITY<br>GRADED<br>THIS PD | ALL<br>QUALITY<br>GRADED | STEER AND<br>HEIFER<br>OFFERED |
| PRIME                      | 4,305     | 83,463    | 262,810     | 95,525    | 21,866  | 66,374          | 534,344                      | 2.7                      | 2.4                            |
| CHOICE                     | 367,302   | 3,419,255 | 5,575,839   | 1,377,583 | 213,865 | 585,212         | 11,539,055                   | 57.6                     | 52.5                           |
| SELECT                     | 1,087,720 | 3,519,806 | 2,534,337   | 411,636   | 49,437  | 314,626         | 7,917,562                    | 39.5                     | 36.0                           |
| STANDARD                   | 12,490    | 16,645    | 7,598       | 1,670     | 332     | 2,041           | 40,777                       | 0.2                      | 0.2                            |
| COMMERCIAL                 | 0         | 161       | 1,115       | 836       | 182     | 13              | 2,307                        | 0.0                      |                                |
| UTILITY                    | 25        | 1,365     | 5,006       | 2,679     | 532     | 96              | 9,704                        | 0.0                      |                                |
| CUTTER                     | 0         | 0         | 0           | 0         | 0       | 0               | 0                            | 0.0                      |                                |
| CANNER                     | 0         | 0         | 0           | 0         | 0       | 0               | 0                            | 0.0                      |                                |
| YIELD ONLY                 | 268,037   | 349,034   | 201,733     | 38,156    | 6,956   |                 |                              |                          |                                |
| TOTAL YIELD<br>GRADED THIS |           |           |             |           |         |                 |                              |                          |                                |
| PERIOD                     | 1,739,879 | 7,389,728 | 8,588,439   | 1,928,086 | 293,170 |                 |                              |                          |                                |
| % OF ALL                   |           |           |             |           |         |                 |                              |                          |                                |
| YIELD GRADED               | 8.7       | 37.1      | 43.1        | 9.7       | 1.5     |                 |                              |                          |                                |