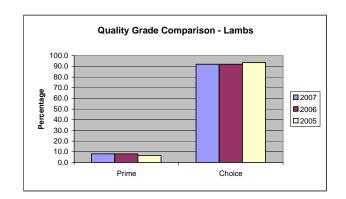

| LAMB AND MUTTON          |             |        |        |        |       |                 |                              |                          | VEAL AND CALF                                     |                  |       |  |
|--------------------------|-------------|--------|--------|--------|-------|-----------------|------------------------------|--------------------------|---------------------------------------------------|------------------|-------|--|
|                          | YIELD GRADE |        |        |        |       | =.              | TOTAL                        | % OF                     |                                                   |                  |       |  |
| QUALITY<br>GRADE         | #1          | #2     | #3     | #4     | #5    | QUALITY<br>ONLY | QUALITY<br>GRADED<br>THIS PD | ALL<br>QUALITY<br>GRADED | QUALITY<br>GRADE                                  | TOTAL<br>THIS PD | %     |  |
|                          |             |        |        |        |       |                 |                              |                          | PRIME                                             | 1,465            | 2.7   |  |
| PRIME                    | 6           | 2,135  | 5,398  | 2,234  | 821   | 0               | 10,594                       | 8.1                      | CHOICE                                            | 51,902           | 96.1  |  |
| CHOICE                   | 5,429       | 39,611 | 57,970 | 14,653 | 3,318 | 0               | 120,981                      | 91.9                     | GOOD                                              | 635              | 1.2   |  |
| GOOD                     | 0           | 0      | 0      | 0      | 0     | 0               | 0                            | 0.0                      | STANDARD                                          | 0                | 0.0   |  |
| UTILITY                  | 0           | 0      | 0      | 0      | 0     | 0               | 0                            | 0.0                      | UTILITY                                           | 0                | 0.0   |  |
| CULL                     | 0           | 0      | 0      | 0      | 0     | 0               | 0                            | 0.0                      | TOTAL                                             | 54,002           | 100.0 |  |
| YIELD ONLY TOTAL YIELD   | 0           | 0      | 0      | 0      | 0     |                 |                              |                          | 37.0% of Federal Veal and Calf offered represents |                  |       |  |
| GRADED THIS<br>PERIOD    | 5,435       | 41,746 | 63,368 | 16,887 | 4,139 |                 |                              |                          | total Veal and                                    | Calf graded.     |       |  |
| % OF ALL<br>YIELD GRADED | 4.1         | 31.7   | 48.2   | 12.8   | 3.1   |                 |                              |                          | TOTAL BULL/                                       |                  | 0     |  |