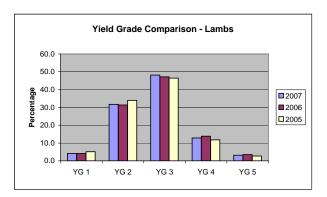

| LAMB AND MUTTON          |             |        |        |        |       |                 |                              |                          | VEAL AND CALF                                     |                  |       |  |
|--------------------------|-------------|--------|--------|--------|-------|-----------------|------------------------------|--------------------------|---------------------------------------------------|------------------|-------|--|
|                          | YIELD GRADE |        |        |        |       | =.              | TOTAL                        | % OF                     |                                                   |                  |       |  |
| QUALITY<br>GRADE         | #1          | #2     | #3     | #4     | #5    | QUALITY<br>ONLY | QUALITY<br>GRADED<br>THIS PD | ALL<br>QUALITY<br>GRADED | QUALITY<br>GRADE                                  | TOTAL<br>THIS PD | %     |  |
|                          |             |        |        |        |       |                 |                              |                          | PRIME                                             | 1,465            | 2.7   |  |
| PRIME                    | 6           | 2,135  | 5,398  | 2,234  | 821   | 0               | 10,594                       | 8.1                      | CHOICE                                            | 51,902           | 96.1  |  |
| CHOICE                   | 5,429       | 39,611 | 57,970 | 14,653 | 3,318 | 0               | 120,981                      | 91.9                     | GOOD                                              | 635              | 1.2   |  |
| GOOD                     | 0           | 0      | 0      | 0      | 0     | 0               | 0                            | 0.0                      | STANDARD                                          | 0                | 0.0   |  |
| UTILITY                  | 0           | 0      | 0      | 0      | 0     | 0               | 0                            | 0.0                      | UTILITY                                           | 0                | 0.0   |  |
| CULL                     | 0           | 0      | 0      | 0      | 0     | 0               | 0                            | 0.0                      | TOTAL                                             | 54,002           | 100.0 |  |
| YIELD ONLY TOTAL YIELD   | 0           | 0      | 0      | 0      | 0     |                 |                              |                          | 37.0% of Federal Veal and Calf offered represents |                  |       |  |
| GRADED THIS<br>PERIOD    | 5,435       | 41,746 | 63,368 | 16,887 | 4,139 |                 |                              |                          | total Veal and                                    | Calf graded.     |       |  |
| % OF ALL<br>YIELD GRADED | 4.1         | 31.7   | 48.2   | 12.8   | 3.1   |                 |                              |                          | TOTAL BULL/                                       |                  | 0     |  |