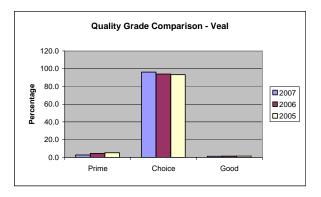

| LAMB AND MUTTON          |             |        |        |        |       |                 |                              |                          | VEAL AND CALF                                     |                  |       |  |
|--------------------------|-------------|--------|--------|--------|-------|-----------------|------------------------------|--------------------------|---------------------------------------------------|------------------|-------|--|
|                          | YIELD GRADE |        |        |        |       | =.              | TOTAL                        | % OF                     |                                                   |                  |       |  |
| QUALITY<br>GRADE         | #1          | #2     | #3     | #4     | #5    | QUALITY<br>ONLY | QUALITY<br>GRADED<br>THIS PD | ALL<br>QUALITY<br>GRADED | QUALITY<br>GRADE                                  | TOTAL<br>THIS PD | %     |  |
|                          |             |        |        |        |       |                 |                              |                          | PRIME                                             | 1,465            | 2.7   |  |
| PRIME                    | 6           | 2,135  | 5,398  | 2,234  | 821   | 0               | 10,594                       | 8.1                      | CHOICE                                            | 51,902           | 96.1  |  |
| CHOICE                   | 5,429       | 39,611 | 57,970 | 14,653 | 3,318 | 0               | 120,981                      | 91.9                     | GOOD                                              | 635              | 1.2   |  |
| GOOD                     | 0           | 0      | 0      | 0      | 0     | 0               | 0                            | 0.0                      | STANDARD                                          | 0                | 0.0   |  |
| UTILITY                  | 0           | 0      | 0      | 0      | 0     | 0               | 0                            | 0.0                      | UTILITY                                           | 0                | 0.0   |  |
| CULL                     | 0           | 0      | 0      | 0      | 0     | 0               | 0                            | 0.0                      | TOTAL                                             | 54,002           | 100.0 |  |
| YIELD ONLY TOTAL YIELD   | 0           | 0      | 0      | 0      | 0     |                 |                              |                          | 37.0% of Federal Veal and Calf offered represents |                  |       |  |
| GRADED THIS<br>PERIOD    | 5,435       | 41,746 | 63,368 | 16,887 | 4,139 |                 |                              |                          | total Veal and                                    | Calf graded.     |       |  |
| % OF ALL<br>YIELD GRADED | 4.1         | 31.7   | 48.2   | 12.8   | 3.1   |                 |                              |                          | TOTAL BULL/                                       |                  | 0     |  |