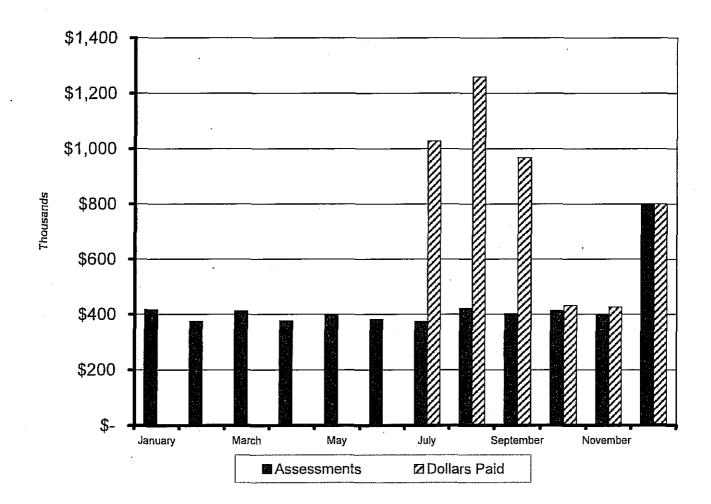

#### SOUTHEAST MARKETING AREA FEDERAL ORDER NO. 7

#### TRANSPORTATION CREDIT BALANCING FUND

| 2006              | Assessments        | Pounds Claimed | ·C | Dollars Claimed |    | Dollars Paid | Proration |
|-------------------|--------------------|----------------|----|-----------------|----|--------------|-----------|
| Beginning Balance | \$<br>-            |                |    |                 |    |              |           |
| Jan-June          | \$<br>2,360,531.88 |                |    |                 |    |              |           |
| July              | \$<br>374,357.25   | 123,506,002    | \$ | 1,027,449.31    | \$ | 1,027,449.31 | 100.00%   |
| August            | \$<br>422,575.08   | 151,521,721    | \$ | 1,259,329.38    | \$ | 1,259,329.38 | 100.00%   |
| September         | \$<br>402,879.40   | 152,386,375    | \$ | 1,196,480.38    | \$ | 966,745.71   | 80.80%    |
| October           | \$<br>413,408.37   | 152,895,001    | \$ | 1,216,963.36    | \$ | 432,462.58   | 35.54%    |
| November          | \$<br>400,399.65   | 134,281,325    | \$ | 1,092,215.53    | \$ | 427,080.40   | 39.10%    |
| December 1/       | \$<br>799,787.44   | 104,951,818    | \$ | 1,256,345.54    | \$ | 799,673.32   | 63.65%    |
| TOTAL 2/          | \$<br>5,173,939.08 | 819,542,242    | \$ | 7,048,783.50    | \$ | 4,912,740.70 | -         |

1/ Assessment increased from \$0.10/cwt to \$0.20/cwt on Class I producer milk beginning December 1, 2006.2/ Difference between Assessments and Dollars Paid is accounted for by accrued interest and audit adjustments.