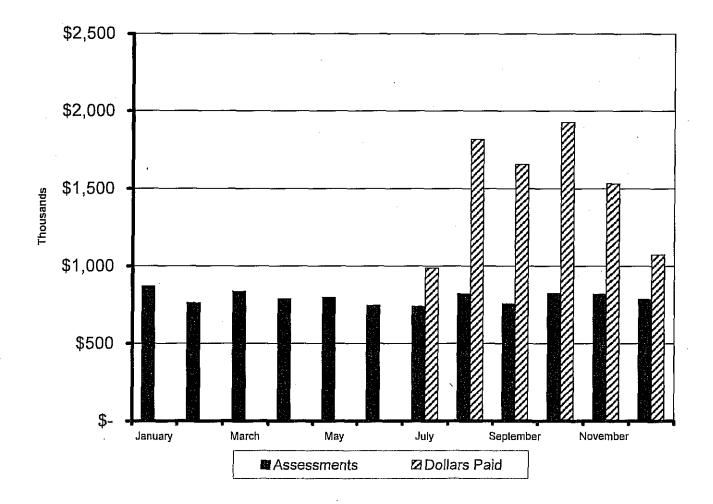

#### SOUTHEAST MARKETING AREA FEDERAL ORDER NO. 7

#### TRANSPORTATION CREDIT BALANCING FUND

| 2007              | Assessments |              | Pounds Claimed | <b>Dollars Claimed</b> |              | <b>Dollars</b> Paid |              | Proration |
|-------------------|-------------|--------------|----------------|------------------------|--------------|---------------------|--------------|-----------|
| Beginning Balance | \$          | ~            |                |                        |              |                     |              |           |
| Jan-June          | \$          | 4,799,463.53 |                |                        |              |                     |              |           |
| July              | \$          | 739,469.52   | 90,299,733     | \$                     | 986,836.77   | \$                  | 986,836.77   | 100.00%   |
| August            | \$          | 819,973.76   | 141,362,440    | \$                     | 1,818,016.30 | \$                  | 1,818,016.30 | 100.00%   |
| September         | \$          | 756,461.67   | 135,055,081    | \$                     | 1,657,046.74 | \$                  | 1,657,046.74 | 100.00%   |
| October           | \$          | 824,515,77   | 150,569,703    | \$                     | 1,926,694.47 | \$                  | 1,926,694.47 | 100.00%   |
| November          | \$          | 819,234.09   | 118,976,559    | \$                     | 1,532,585.53 | \$                  | 1,532,585.53 | 100.00%   |
| December          | \$          | 785,697,18   | 91,500,520     | \$                     | 1,075,540.67 | \$                  | 1,075,540.67 | 100.00%   |
| TOTAL             | \$          | 9,544,815.53 | 727,764,036    | \$                     | 8,996,720.48 | \$                  | 8,996,720.48 | -         |

1/ Difference between Assessments and Dollars Paid is accounted for by ending balance, accrued interest and audit adjustments.

8/15/2008

8