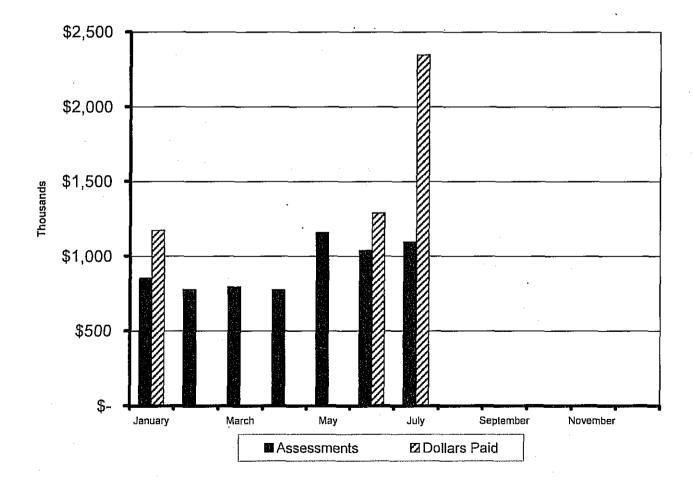

#### SOUTHEAST MARKETING AREA FEDERAL ORDER NO. 7

#### TRANSPORTATION CREDIT BALANCING FUND

| 2008                                              |             | Assessments                                              | Pounds Claimed | Do | llars Claimed | 1        | Dollars Paid | Proration |
|---------------------------------------------------|-------------|----------------------------------------------------------|----------------|----|---------------|----------|--------------|-----------|
| Beginning Balance<br>January<br>February<br>March | \$          | 548,095.05<br>854,885.30<br>778,551.09<br>706,251,61     | 92,463,455     | \$ | 1,174,032.34  | \$       | 1,174,032.34 | 100.00%   |
| April<br>May<br>June                              | \$ \$ \$ \$ | 796,251.61<br>776,230.36<br>1,159,915.18<br>1,040,045.94 | 62,963,329     | \$ | 1,289,687.33  | \$       | 1,289,687.33 | 100.00%   |
| July<br>August                                    | ₽<br>\$     | 1,097,077.09                                             | 129,476,911    | •  | 2,347,209.06  | \$<br>\$ | 2,347,209.06 | 100.00%   |
| September<br>October<br>November<br>December      |             |                                                          |                |    |               |          |              |           |
| TOTAL                                             | \$          | 7,051,051.62                                             | 284,903,695    | \$ | 4,810,928.73  | \$       | 4,810,928.73 | -         |

1/ Difference between Assessments and Dollars Paid is accounted for by ending balance, accrued interest and audit adjustments.

8/15/2008