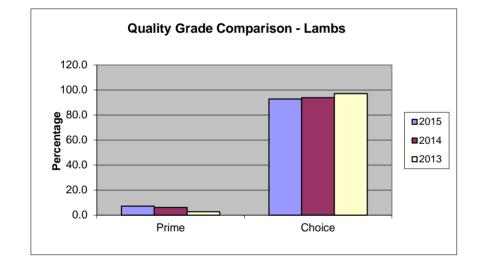

| 02-Apr-15<br>04:54 PM      |         |             | Ν     | IATIONAL SUN<br>(POUNDS |          | Page 2          |                              |                          |                                                            |                  |        |  |
|----------------------------|---------|-------------|-------|-------------------------|----------|-----------------|------------------------------|--------------------------|------------------------------------------------------------|------------------|--------|--|
| F                          | ebruary |             |       | F                       | OUR WEEK | TOTALS          |                              | 02/01/15 - 02/28/15      |                                                            |                  |        |  |
| LAMB AND MUTTC             | DN      |             |       |                         |          |                 |                              |                          | VEAL AND CA                                                | LF               |        |  |
|                            |         | YIELD GRADE |       |                         |          |                 | TOTAL                        | % OF                     |                                                            |                  |        |  |
| QUALITY<br>GRADE           | #1      | #2          | #3    | #4                      | #5       | QUALITY<br>ONLY | QUALITY<br>GRADED<br>THIS PD | ALL<br>QUALITY<br>GRADED | QUALITY<br>GRADE                                           | TOTAL<br>THIS PD | %      |  |
|                            |         |             |       |                         |          |                 |                              |                          | PRIME                                                      | 74               | 2.9    |  |
| PRIME                      | 5       | 91          | 198   | 165                     | 68       | 0               | 526                          | 7.2                      | CHOICE                                                     | 2,460            | 96.8   |  |
| CHOICE                     | 324     | 2,106       | 2,850 | 1,088                   | 378      | 0               | 6,747                        | 92.8                     | GOOD                                                       | 6                | 0.2    |  |
| GOOD                       | 0       | 0           | 0     | 0                       | 0        | 0               | 0                            | 0.0                      | STANDARD                                                   | 0                | 0.0    |  |
| UTILITY                    | 0       | 0           | 0     | 0                       | 0        | 0               | 0                            | 0.0                      | UTILITY                                                    | 0                | 0.0    |  |
| CULL                       | 0       | 0           | 0     | 0                       | 0        | 0               | 0                            | 0.0                      | TOTAL                                                      | 2,540            | 100.0  |  |
| YIELD ONLY                 | 0       | 0           | 0     | 0                       | 0        |                 |                              |                          | 40.8% of Federal Veal                                      |                  |        |  |
| TOTAL YIELD<br>GRADED THIS |         |             |       |                         |          |                 |                              |                          | and Calf offered represents<br>total Veal and Calf graded. |                  |        |  |
| PERIOD                     | 329     | 2,197       | 3,049 | 1,253                   | 446      |                 |                              |                          |                                                            | 3                |        |  |
| % OF ALL                   |         |             |       |                         |          |                 |                              |                          |                                                            |                  |        |  |
| YIELD GRADED               | 4.5     | 30.2        | 41.9  | 17.2                    | 6.1      |                 |                              |                          | TOTAL BULL/E<br>TOTAL PORK                                 | BULLOCK          | 0<br>0 |  |

## LAMB AND MUTTON

| QUALITY<br>GRADE                     | #1    | ۲۱<br>#2 | ELD GRADE<br>#3 | #4     | #5    | QUALITY<br>ONLY | TOTAL<br>QUALITY<br>GRADED<br>THIS PD | % OF<br>ALL<br>QUALITY<br>GRADED | QUALITY<br>GRADE            | TOTAL<br>THIS PD | %      |
|--------------------------------------|-------|----------|-----------------|--------|-------|-----------------|---------------------------------------|----------------------------------|-----------------------------|------------------|--------|
|                                      |       |          |                 |        |       |                 |                                       |                                  | PRIME                       | 431              | 2.9%   |
| PRIME                                | 66    | 1,259    | 2,753           | 2,289  | 939   | 0               | 7,306                                 | 7.2%                             | CHOICE                      | 14,260           | 96.8%  |
| CHOICE                               | 4,504 | 29,252   | 39,588          | 15,111 | 5,249 | 0               | 93,704                                | 92.8%                            | GOOD                        | 33               | 0.2%   |
| GOOD                                 | 0     | 0        | 0               | 0      | 0     | 0               | 0                                     | 0.0%                             | STANDARD                    | 0                | 0.0%   |
| UTILITY                              | 0     | 0        | 0               | 0      | 0     | 0               | 0                                     | 0.0%                             | UTILITY                     | 0                | 0.0%   |
| CULL                                 | 0     | 0        | 0               | 0      | 0     | 0               | 0                                     | 0.0%                             | TOTAL                       | 14,724           |        |
| YIELD ONLY                           | 0     | 0        | 0               | 0      | 0     |                 |                                       |                                  |                             |                  |        |
| TOTAL YIELD<br>GRADED THIS<br>PERIOD | 4,570 | 30,511   | 42,341          | 17,400 | 6,188 |                 |                                       |                                  |                             |                  |        |
| % OF ALL<br>YIELD GRADED             | 4.5%  | 30.2%    | 41.9%           | 17.2%  | 6.1%  |                 |                                       |                                  | TOTAL BULL/BL<br>TOTAL PORK | JLLOCK           | 0<br>0 |