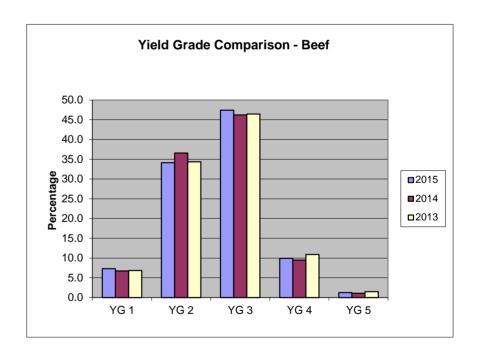

| 02-Apr-15<br>04:54 PM      |          |         | ٦          | Page 1 |          |                 |                              |                          |                                |  |
|----------------------------|----------|---------|------------|--------|----------|-----------------|------------------------------|--------------------------|--------------------------------|--|
|                            | February |         |            | F      | OUR WEEK | TOTALS          |                              | 02/01/15 - 02/28/15      |                                |  |
| BEEF                       |          |         |            |        |          |                 |                              |                          |                                |  |
|                            |          | Y       | IELD GRADE |        |          |                 | TOTAL                        | % OF                     | % OF TOTAL                     |  |
| QUALITY<br>GRADE           | #1       | #2      | #3         | #4     | #5       | QUALITY<br>ONLY | QUALITY<br>GRADED<br>THIS PD | ALL<br>QUALITY<br>GRADED | STEER AND<br>HEIFER<br>OFFERED |  |
| PRIME                      | 133      | 2,929   | 13,857     | 4,972  | 1,008    | 45,804          | 68,703                       | 5.1                      | 4.8                            |  |
| CHOICE                     | 12,203   | 85,702  | 135,095    | 28,051 | 3,282    | 732,953         | 997,287                      | 74.2                     | 69.7                           |  |
| SELECT                     | 13,941   | 37,902  | 26,736     | 3,077  | 301      | 194,097         | 276,054                      | 20.5                     | 19.3                           |  |
| STANDARD                   | 0        | 9       | 19         | 4      | 0        | 1               | 32                           | 0.0                      | 0.0                            |  |
| COMMERCIAL                 | 0        | 46      | 206        | 100    | 9        | 0               | 361                          | 0.0                      |                                |  |
| UTILITY                    | 6        | 513     | 988        | 337    | 25       | 1               | 1,870                        | 0.1                      |                                |  |
| CUTTER                     | 0        | 0       | 0          | 0      | 0        | 0               | 0                            | 0.0                      |                                |  |
| CANNER                     | 0        | 0       | 0          | 0      | 0        | 0               | 0                            | 0.0                      |                                |  |
| YIELD ONLY                 | 1,820    | 4,176   | 5,507      | 1,562  | 261      |                 |                              |                          |                                |  |
| TOTAL YIELD<br>GRADED THIS |          |         |            |        |          |                 |                              |                          |                                |  |
| PERIOD                     | 28,103   | 131,276 | 182,409    | 38,103 | 4,887    |                 |                              |                          |                                |  |
| % OF ALL                   | 7.0      | 04.4    | 47.4       | 0.0    | 10       |                 |                              |                          |                                |  |
| YIELD GRADED               | 7.3      | 34.1    | 47.4       | 9.9    | 1.3      |                 |                              |                          |                                |  |

| (NUMBER OF HEAD) |        |         |            |        |       |         |           |         |                     |  |  |
|------------------|--------|---------|------------|--------|-------|---------|-----------|---------|---------------------|--|--|
| Eebruary         |        |         |            |        |       |         |           |         | 02/01/15 - 02/28/15 |  |  |
| BEEF             |        |         |            |        |       |         |           |         |                     |  |  |
|                  |        | Y       | IELD GRADE |        |       |         | TOTAL     | % OF    | % OF TOTAL          |  |  |
| QUALITY          |        |         |            |        |       | QUALITY | QUALITY   | ALL     | STEER AND           |  |  |
| GRADE            | #1     | #2      | #3         | #4     | #5    | ONLY    | GRADED    | QUALITY | HEIFER              |  |  |
|                  |        |         |            |        |       |         | THIS PD   | GRADED  | OFFERED             |  |  |
| PRIME            | 157    | 3,445   | 16,300     | 5,848  | 1,186 | 53,878  | 80,814    | 5.1%    | 4.8                 |  |  |
| CHOICE           | 14,354 | 100,810 | 158,910    | 32,996 | 3,861 | 862,159 | 1,173,090 | 74.2%   | 69.7                |  |  |
| SELECT           | 16,398 | 44,583  | 31,449     | 3,620  | 354   | 228,313 | 324,717   | 20.5%   | 19.3                |  |  |
| STANDARD         | 0      | 10      | 22         | 5      | 0     | 1       | 38        | 0.0%    | 0.0                 |  |  |
| COMMERCIAL       | 0      | 69      | 311        | 151    | 14    | 0       | 545       | 0.0%    |                     |  |  |
| JTILITY          | 9      | 774     | 1,492      | 508    | 38    | 1       | 2,822     | 0.2%    |                     |  |  |
| CUTTER           | 0      | 0       | 0          | 0      | 0     | 0       | 0         | 0.0%    |                     |  |  |
| CANNER           | 0      | 0       | 0          | 0      | 0     | 0       | 0         | 0.0%    |                     |  |  |
| YIELD ONLY       | 0      | 0       | 0          | 0      | 0     |         |           |         |                     |  |  |
| OTAL YIELD       |        |         |            |        |       |         |           |         |                     |  |  |
| GRADED THIS      |        |         |            |        |       |         |           |         |                     |  |  |
| PERIOD           | 30,918 | 149,691 | 208,484    | 43,128 | 5,453 |         |           |         |                     |  |  |
| % OF ALL         |        |         |            |        |       |         |           |         |                     |  |  |
| IELD GRADED      | 7.1%   | 34.2%   | 47.6%      | 9.9%   | 1.2%  |         |           |         |                     |  |  |