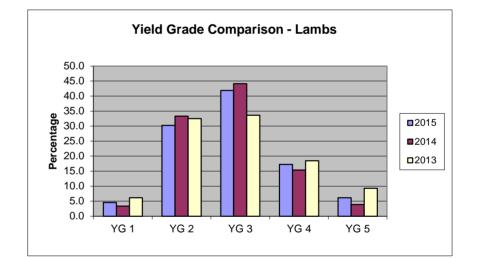

| 02-Apr-15<br>04:54 PM      |         |             | Ν     | IATIONAL SUN<br>(POUNDS |          | Page 2          |                              |                          |                                                            |                  |        |  |
|----------------------------|---------|-------------|-------|-------------------------|----------|-----------------|------------------------------|--------------------------|------------------------------------------------------------|------------------|--------|--|
| F                          | ebruary |             |       | F                       | OUR WEEK | TOTALS          |                              | 02/01/15 - 02/28/15      |                                                            |                  |        |  |
| LAMB AND MUTTC             | DN      |             |       |                         |          |                 |                              |                          | VEAL AND CA                                                | LF               |        |  |
|                            |         | YIELD GRADE |       |                         |          |                 | TOTAL                        | % OF                     |                                                            |                  |        |  |
| QUALITY<br>GRADE           | #1      | #2          | #3    | #4                      | #5       | QUALITY<br>ONLY | QUALITY<br>GRADED<br>THIS PD | ALL<br>QUALITY<br>GRADED | QUALITY<br>GRADE                                           | TOTAL<br>THIS PD | %      |  |
|                            |         |             |       |                         |          |                 |                              |                          | PRIME                                                      | 74               | 2.9    |  |
| PRIME                      | 5       | 91          | 198   | 165                     | 68       | 0               | 526                          | 7.2                      | CHOICE                                                     | 2,460            | 96.8   |  |
| CHOICE                     | 324     | 2,106       | 2,850 | 1,088                   | 378      | 0               | 6,747                        | 92.8                     | GOOD                                                       | 6                | 0.2    |  |
| GOOD                       | 0       | 0           | 0     | 0                       | 0        | 0               | 0                            | 0.0                      | STANDARD                                                   | 0                | 0.0    |  |
| UTILITY                    | 0       | 0           | 0     | 0                       | 0        | 0               | 0                            | 0.0                      | UTILITY                                                    | 0                | 0.0    |  |
| CULL                       | 0       | 0           | 0     | 0                       | 0        | 0               | 0                            | 0.0                      | TOTAL                                                      | 2,540            | 100.0  |  |
| YIELD ONLY                 | 0       | 0           | 0     | 0                       | 0        |                 |                              |                          | 40.8% of Federal Veal                                      |                  |        |  |
| TOTAL YIELD<br>GRADED THIS |         |             |       |                         |          |                 |                              |                          | and Calf offered represents<br>total Veal and Calf graded. |                  |        |  |
| PERIOD                     | 329     | 2,197       | 3,049 | 1,253                   | 446      |                 |                              |                          |                                                            | 3                |        |  |
| % OF ALL                   |         |             |       |                         |          |                 |                              |                          |                                                            |                  |        |  |
| YIELD GRADED               | 4.5     | 30.2        | 41.9  | 17.2                    | 6.1      |                 |                              |                          | TOTAL BULL/E<br>TOTAL PORK                                 | BULLOCK          | 0<br>0 |  |

## LAMB AND MUTTON

| QUALITY<br>GRADE                     | #1    | ۲۱<br>#2 | ELD GRADE<br>#3 | #4     | #5    | QUALITY<br>ONLY | TOTAL<br>QUALITY<br>GRADED<br>THIS PD | % OF<br>ALL<br>QUALITY<br>GRADED | QUALITY<br>GRADE            | TOTAL<br>THIS PD | %      |
|--------------------------------------|-------|----------|-----------------|--------|-------|-----------------|---------------------------------------|----------------------------------|-----------------------------|------------------|--------|
|                                      |       |          |                 |        |       |                 |                                       |                                  | PRIME                       | 431              | 2.9%   |
| PRIME                                | 66    | 1,259    | 2,753           | 2,289  | 939   | 0               | 7,306                                 | 7.2%                             | CHOICE                      | 14,260           | 96.8%  |
| CHOICE                               | 4,504 | 29,252   | 39,588          | 15,111 | 5,249 | 0               | 93,704                                | 92.8%                            | GOOD                        | 33               | 0.2%   |
| GOOD                                 | 0     | 0        | 0               | 0      | 0     | 0               | 0                                     | 0.0%                             | STANDARD                    | 0                | 0.0%   |
| UTILITY                              | 0     | 0        | 0               | 0      | 0     | 0               | 0                                     | 0.0%                             | UTILITY                     | 0                | 0.0%   |
| CULL                                 | 0     | 0        | 0               | 0      | 0     | 0               | 0                                     | 0.0%                             | TOTAL                       | 14,724           |        |
| YIELD ONLY                           | 0     | 0        | 0               | 0      | 0     |                 |                                       |                                  |                             |                  |        |
| TOTAL YIELD<br>GRADED THIS<br>PERIOD | 4,570 | 30,511   | 42,341          | 17,400 | 6,188 |                 |                                       |                                  |                             |                  |        |
| % OF ALL<br>YIELD GRADED             | 4.5%  | 30.2%    | 41.9%           | 17.2%  | 6.1%  |                 |                                       |                                  | TOTAL BULL/BL<br>TOTAL PORK | JLLOCK           | 0<br>0 |