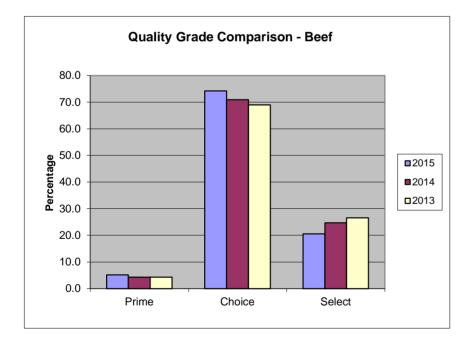

| 02-Apr-15<br>04:54 PM      |          |         | ٦          | Page 1 |          |                 |                              |                          |                                |  |
|----------------------------|----------|---------|------------|--------|----------|-----------------|------------------------------|--------------------------|--------------------------------|--|
|                            | February |         |            | F      | OUR WEEK | TOTALS          |                              | 02/01/15 - 02/28/15      |                                |  |
| BEEF                       |          |         |            |        |          |                 |                              |                          |                                |  |
|                            |          | Y       | IELD GRADE |        |          |                 | TOTAL                        | % OF                     | % OF TOTAL                     |  |
| QUALITY<br>GRADE           | #1       | #2      | #3         | #4     | #5       | QUALITY<br>ONLY | QUALITY<br>GRADED<br>THIS PD | ALL<br>QUALITY<br>GRADED | STEER AND<br>HEIFER<br>OFFERED |  |
| PRIME                      | 133      | 2,929   | 13,857     | 4,972  | 1,008    | 45,804          | 68,703                       | 5.1                      | 4.8                            |  |
| CHOICE                     | 12,203   | 85,702  | 135,095    | 28,051 | 3,282    | 732,953         | 997,287                      | 74.2                     | 69.7                           |  |
| SELECT                     | 13,941   | 37,902  | 26,736     | 3,077  | 301      | 194,097         | 276,054                      | 20.5                     | 19.3                           |  |
| STANDARD                   | 0        | 9       | 19         | 4      | 0        | 1               | 32                           | 0.0                      | 0.0                            |  |
| COMMERCIAL                 | 0        | 46      | 206        | 100    | 9        | 0               | 361                          | 0.0                      |                                |  |
| UTILITY                    | 6        | 513     | 988        | 337    | 25       | 1               | 1,870                        | 0.1                      |                                |  |
| CUTTER                     | 0        | 0       | 0          | 0      | 0        | 0               | 0                            | 0.0                      |                                |  |
| CANNER                     | 0        | 0       | 0          | 0      | 0        | 0               | 0                            | 0.0                      |                                |  |
| YIELD ONLY                 | 1,820    | 4,176   | 5,507      | 1,562  | 261      |                 |                              |                          |                                |  |
| TOTAL YIELD<br>GRADED THIS |          |         |            |        |          |                 |                              |                          |                                |  |
| PERIOD                     | 28,103   | 131,276 | 182,409    | 38,103 | 4,887    |                 |                              |                          |                                |  |
| % OF ALL                   | 7.0      | 04.4    | 47.4       | 0.0    | 10       |                 |                              |                          |                                |  |
| YIELD GRADED               | 7.3      | 34.1    | 47.4       | 9.9    | 1.3      |                 |                              |                          |                                |  |

| (NUMBER OF HEAD) |        |         |            |        |       |         |           |         |                     |  |  |
|------------------|--------|---------|------------|--------|-------|---------|-----------|---------|---------------------|--|--|
| Eebruary         |        |         |            |        |       |         |           |         | 02/01/15 - 02/28/15 |  |  |
| BEEF             |        |         |            |        |       |         |           |         |                     |  |  |
|                  |        | Y       | IELD GRADE |        |       |         | TOTAL     | % OF    | % OF TOTAL          |  |  |
| QUALITY          |        |         |            |        |       | QUALITY | QUALITY   | ALL     | STEER AND           |  |  |
| GRADE            | #1     | #2      | #3         | #4     | #5    | ONLY    | GRADED    | QUALITY | HEIFER              |  |  |
|                  |        |         |            |        |       |         | THIS PD   | GRADED  | OFFERED             |  |  |
| PRIME            | 157    | 3,445   | 16,300     | 5,848  | 1,186 | 53,878  | 80,814    | 5.1%    | 4.8                 |  |  |
| CHOICE           | 14,354 | 100,810 | 158,910    | 32,996 | 3,861 | 862,159 | 1,173,090 | 74.2%   | 69.7                |  |  |
| SELECT           | 16,398 | 44,583  | 31,449     | 3,620  | 354   | 228,313 | 324,717   | 20.5%   | 19.3                |  |  |
| STANDARD         | 0      | 10      | 22         | 5      | 0     | 1       | 38        | 0.0%    | 0.0                 |  |  |
| COMMERCIAL       | 0      | 69      | 311        | 151    | 14    | 0       | 545       | 0.0%    |                     |  |  |
| JTILITY          | 9      | 774     | 1,492      | 508    | 38    | 1       | 2,822     | 0.2%    |                     |  |  |
| CUTTER           | 0      | 0       | 0          | 0      | 0     | 0       | 0         | 0.0%    |                     |  |  |
| CANNER           | 0      | 0       | 0          | 0      | 0     | 0       | 0         | 0.0%    |                     |  |  |
| YIELD ONLY       | 0      | 0       | 0          | 0      | 0     |         |           |         |                     |  |  |
| OTAL YIELD       |        |         |            |        |       |         |           |         |                     |  |  |
| GRADED THIS      |        |         |            |        |       |         |           |         |                     |  |  |
| PERIOD           | 30,918 | 149,691 | 208,484    | 43,128 | 5,453 |         |           |         |                     |  |  |
| % OF ALL         |        |         |            |        |       |         |           |         |                     |  |  |
| IELD GRADED      | 7.1%   | 34.2%   | 47.6%      | 9.9%   | 1.2%  |         |           |         |                     |  |  |