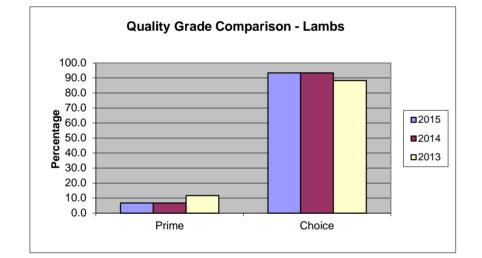

| 12:03 PM                                 |                  |         | (POUNDS          |       |     |                 |                                       |                                  |                                                                                      |                  |        |
|------------------------------------------|------------------|---------|------------------|-------|-----|-----------------|---------------------------------------|----------------------------------|--------------------------------------------------------------------------------------|------------------|--------|
| N                                        | FOUR WEEK TOTALS |         |                  |       |     |                 | 03/01/15 to 03/28/15                  |                                  |                                                                                      |                  |        |
| LAMB AND MUTTC                           | DN               |         |                  |       |     |                 |                                       |                                  | VEAL AND CA                                                                          | LF               |        |
| QUALITY<br>GRADE                         | #1               | Y<br>#2 | IELD GRADE<br>#3 | #4    | #5  | QUALITY<br>ONLY | TOTAL<br>QUALITY<br>GRADED<br>THIS PD | % OF<br>ALL<br>QUALITY<br>GRADED | QUALITY<br>GRADE                                                                     | TOTAL<br>THIS PD | %      |
|                                          |                  |         |                  |       |     |                 |                                       |                                  | PRIME                                                                                | 390              | 2.7    |
| PRIME                                    | 4                | 96      | 192              | 152   | 107 | 0               | 552                                   | 6.7                              | CHOICE                                                                               | 14,069           | 97.2   |
| CHOICE                                   | 599              | 2,526   | 2,842            | 1,131 | 595 | 0               | 7,693                                 | 93.3                             | GOOD                                                                                 | 21               | 0.1    |
| GOOD                                     | 0                | 0       | 0                | 0     | 0   | 0               | 0                                     | 0.0                              | STANDARD                                                                             | 0                | 0.0    |
| UTILITY                                  | 0                | 0       | 0                | 0     | 0   | 0               | 0                                     | 0.0                              | UTILITY                                                                              | 0                | 0.0    |
| CULL                                     | 0                | 0       | 0                | 0     | 0   | 0               | 0                                     | 0.0                              | TOTAL                                                                                | 14,480           | 100.0  |
| YIELD ONLY<br>TOTAL YIELD<br>GRADED THIS | 0                | 0       | 0                | 0     | 0   |                 |                                       |                                  | 228.7% of Federal Veal<br>and Calf offered represents<br>total Veal and Calf graded. |                  |        |
| PERIOD                                   | 603              | 2,622   | 3,034            | 1,283 | 702 |                 |                                       |                                  |                                                                                      | 5                |        |
| % OF ALL<br>YIELD GRADED                 | 7.3              | 31.8    | 36.8             | 15.6  | 8.5 |                 |                                       |                                  | TOTAL BULL/E<br>TOTAL PORK                                                           | BULLOCK          | 0<br>0 |

## LAMB AND MUTTON

March

BEEF

| LAMB AND MUTTON                      |        |          |                 |        |        |                 |                                       |                                  | VEAL AND CALF               |                  |        |  |
|--------------------------------------|--------|----------|-----------------|--------|--------|-----------------|---------------------------------------|----------------------------------|-----------------------------|------------------|--------|--|
| QUALITY<br>GRADE                     | #1     | YI<br>#2 | ELD GRADE<br>#3 | #4     | #5     | QUALITY<br>ONLY | TOTAL<br>QUALITY<br>GRADED<br>THIS PD | % OF<br>ALL<br>QUALITY<br>GRADED | QUALITY<br>GRADE            | TOTAL<br>THIS PD | %      |  |
|                                      |        |          |                 |        |        |                 |                                       |                                  | PRIME                       | 390              | 2.7%   |  |
| PRIME                                | 62     | 1,334    | 2,657           | 2,108  | 1,481  | 0               | 7,642                                 | 6.7%                             | CHOICE                      | 14,069           | 97.2%  |  |
| CHOICE                               | 8,288  | 34,960   | 39,339          | 15,656 | 8,237  | 0               | 106,480                               | 93.3%                            | GOOD                        | 21               | 0.1%   |  |
| GOOD                                 | 0      | 0        | 0               | 0      | 0      | 0               | 0                                     | 0.0%                             | STANDARD                    | 0                | 0.0%   |  |
| UTILITY                              | 0      | 0        | 0               | 0      | 0      | 0               | 0                                     | 0.0%                             | UTILITY                     | 00               | 0.0%   |  |
| CULL<br>YIELD ONLY                   | 0<br>0 | 0<br>0   | 0<br>0          | 0<br>0 | 0<br>0 | 0               | 0                                     | 0.0%                             | TOTAL                       | 14,480           |        |  |
| TOTAL YIELD<br>GRADED THIS<br>PERIOD | 8,350  | 36,294   | 41,996          | 17,764 | 9,718  |                 |                                       |                                  |                             |                  |        |  |
| % OF ALL<br>YIELD GRADED             | 7.3%   | 31.8%    | 36.8%           | 15.6%  | 8.5%   |                 |                                       |                                  | TOTAL BULL/BL<br>TOTAL PORK | JLLOCK           | 0<br>0 |  |