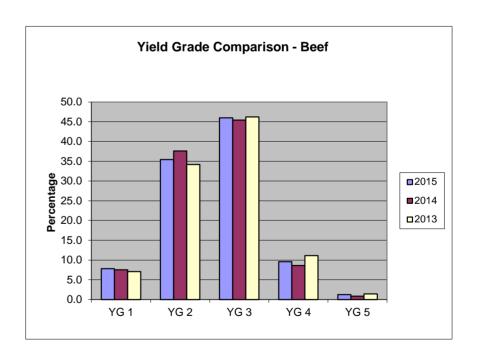

| 13-May-15<br>12:03 PM |        |                                       | ٦          | Page 1 |        |                        |                   |                   |                   |
|-----------------------|--------|---------------------------------------|------------|--------|--------|------------------------|-------------------|-------------------|-------------------|
| N                     | March  |                                       |            | F      | TOTALS | OTALS 03/01/15 to 03/2 |                   |                   |                   |
| BEEF                  |        |                                       |            |        |        |                        |                   |                   |                   |
|                       |        | · · · · · · · · · · · · · · · · · · · | IELD GRADE |        |        |                        | TOTAL             | % OF              | % OF TOTAL        |
| QUALITY               |        | T                                     | IELD GRADE |        |        | QUALITY                | QUALITY           | ALL               | STEER AND         |
| GRADE                 | #1     | #2                                    | #3         | #4     | #5     | ONLY                   | GRADED<br>THIS PD | QUALITY<br>GRADED | HEIFER<br>OFFERED |
| PRIME                 | 130    | 3,200                                 | 13,555     | 4,099  | 859    | 50,309                 | 72,151            | 5.4               | 5.0               |
| CHOICE                | 13,836 | 88,852                                | 127,862    | 27,071 | 3,154  | 732,155                | 992,930           | 74.3              | 69.4              |
| SELECT                | 13,689 | 36,375                                | 23,706     | 2,556  | 324    | 192,438                | 269,089           | 20.1              | 18.8              |
| STANDARD              | 0      | 8                                     | 16         | 5      | 0      | 0                      | 29                | 0.0               | 0.0               |
| COMMERCIAL            | 0      | 37                                    | 218        | 75     | 3      | 0                      | 333               | 0.0               |                   |
| UTILITY               | 3      | 436                                   | 935        | 276    | 24     | 0                      | 1,673             | 0.1               |                   |
| CUTTER                | 0      | 0                                     | 0          | 0      | 0      | 0                      | 0                 | 0.0               |                   |
| CANNER                | 0      | 0                                     | 0          | 0      | 0      | 0                      | 0                 | 0.0               |                   |
| YIELD ONLY            | 1,634  | 4,013                                 | 6,269      | 1,819  | 321    |                        |                   |                   |                   |
| TOTAL YIELD           |        |                                       |            |        |        |                        |                   |                   |                   |
| GRADED THIS           |        |                                       |            |        |        |                        |                   |                   |                   |
| PERIOD                | 29,292 | 132,921                               | 172,560    | 35,901 | 4,684  |                        |                   |                   |                   |
| % OF ALL              |        |                                       |            |        |        |                        |                   |                   |                   |
| YIELD GRADED          | 7.8    | 35.4                                  | 46.0       | 9.6    | 1.2    |                        |                   |                   |                   |

## (NUMBER OF HEAD) QUALITY YIELD GRADE TOTAL % OF QUALITY ALL

| QUALITY<br>GRADE                     | #1     | #2      | #3      | #4     | #5    | QUALITY<br>ONLY | QUALITY<br>GRADED<br>THIS PD | ALL<br>QUALITY<br>GRADED | STEER AND<br>HEIFER<br>OFFERED |
|--------------------------------------|--------|---------|---------|--------|-------|-----------------|------------------------------|--------------------------|--------------------------------|
| PRIME                                | 152    | 3,752   | 15,893  | 4,806  | 1,007 | 58,988          | 84,598                       | 5.4%                     | 5.0                            |
| CHOICE                               | 16,223 | 104,180 | 149,919 | 31,741 | 3,698 | 858,459         | 1,164,220                    | 74.3%                    | 69.4                           |
| SELECT                               | 16,050 | 42,650  | 27,796  | 2,997  | 380   | 225,636         | 315,509                      | 20.1%                    | 18.8                           |
| STANDARD                             | 0      | 9       | 19      | 6      | 0     | 0               | 34                           | 0.0%                     | 0.0                            |
| COMMERCIAL                           | 0      | 56      | 332     | 114    | 5     | 0               | 507                          | 0.0%                     |                                |
| UTILITY                              | 5      | 665     | 1,424   | 420    | 36    | 0               | 2,550                        | 0.2%                     |                                |
| CUTTER                               | 0      | 0       | 0       | 0      | 0     | 0               | 0                            | 0.0%                     |                                |
| CANNER                               | 0      | 0       | 0       | 0      | 0     | 0               | 0                            | 0.0%                     |                                |
| YIELD ONLY                           | 1,916  | 4,705   | 7,350   | 2,133  | 376   |                 |                              |                          |                                |
| TOTAL YIELD<br>GRADED THIS<br>PERIOD | 34,346 | 156,017 | 202,733 | 42,217 | 5,502 |                 |                              |                          |                                |
| % OF ALL<br>YIELD GRADED             | 7.8%   | 35.4%   | 46.0%   | 9.6%   | 1.2%  |                 |                              |                          |                                |