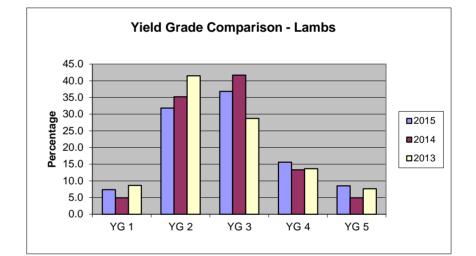

| 12:03 PM                                 |                  |         | (POUNDS          |       |     |                 |                                       |                                  |                                                                                      |                  |        |
|------------------------------------------|------------------|---------|------------------|-------|-----|-----------------|---------------------------------------|----------------------------------|--------------------------------------------------------------------------------------|------------------|--------|
| N                                        | FOUR WEEK TOTALS |         |                  |       |     |                 | 03/01/15 to 03/28/15                  |                                  |                                                                                      |                  |        |
| LAMB AND MUTTC                           | DN               |         |                  |       |     |                 |                                       |                                  | VEAL AND CA                                                                          | LF               |        |
| QUALITY<br>GRADE                         | #1               | Y<br>#2 | IELD GRADE<br>#3 | #4    | #5  | QUALITY<br>ONLY | TOTAL<br>QUALITY<br>GRADED<br>THIS PD | % OF<br>ALL<br>QUALITY<br>GRADED | QUALITY<br>GRADE                                                                     | TOTAL<br>THIS PD | %      |
|                                          |                  |         |                  |       |     |                 |                                       |                                  | PRIME                                                                                | 390              | 2.7    |
| PRIME                                    | 4                | 96      | 192              | 152   | 107 | 0               | 552                                   | 6.7                              | CHOICE                                                                               | 14,069           | 97.2   |
| CHOICE                                   | 599              | 2,526   | 2,842            | 1,131 | 595 | 0               | 7,693                                 | 93.3                             | GOOD                                                                                 | 21               | 0.1    |
| GOOD                                     | 0                | 0       | 0                | 0     | 0   | 0               | 0                                     | 0.0                              | STANDARD                                                                             | 0                | 0.0    |
| UTILITY                                  | 0                | 0       | 0                | 0     | 0   | 0               | 0                                     | 0.0                              | UTILITY                                                                              | 0                | 0.0    |
| CULL                                     | 0                | 0       | 0                | 0     | 0   | 0               | 0                                     | 0.0                              | TOTAL                                                                                | 14,480           | 100.0  |
| YIELD ONLY<br>TOTAL YIELD<br>GRADED THIS | 0                | 0       | 0                | 0     | 0   |                 |                                       |                                  | 228.7% of Federal Veal<br>and Calf offered represents<br>total Veal and Calf graded. |                  |        |
| PERIOD                                   | 603              | 2,622   | 3,034            | 1,283 | 702 |                 |                                       |                                  |                                                                                      | 5                |        |
| % OF ALL<br>YIELD GRADED                 | 7.3              | 31.8    | 36.8             | 15.6  | 8.5 |                 |                                       |                                  | TOTAL BULL/E<br>TOTAL PORK                                                           | BULLOCK          | 0<br>0 |

## LAMB AND MUTTON

March

BEEF

| LAMB AND MUTTON                      |        |          |                 |        |        |                 |                                       |                                  | VEAL AND CALF               |                  |        |  |
|--------------------------------------|--------|----------|-----------------|--------|--------|-----------------|---------------------------------------|----------------------------------|-----------------------------|------------------|--------|--|
| QUALITY<br>GRADE                     | #1     | YI<br>#2 | ELD GRADE<br>#3 | #4     | #5     | QUALITY<br>ONLY | TOTAL<br>QUALITY<br>GRADED<br>THIS PD | % OF<br>ALL<br>QUALITY<br>GRADED | QUALITY<br>GRADE            | TOTAL<br>THIS PD | %      |  |
|                                      |        |          |                 |        |        |                 |                                       |                                  | PRIME                       | 390              | 2.7%   |  |
| PRIME                                | 62     | 1,334    | 2,657           | 2,108  | 1,481  | 0               | 7,642                                 | 6.7%                             | CHOICE                      | 14,069           | 97.2%  |  |
| CHOICE                               | 8,288  | 34,960   | 39,339          | 15,656 | 8,237  | 0               | 106,480                               | 93.3%                            | GOOD                        | 21               | 0.1%   |  |
| GOOD                                 | 0      | 0        | 0               | 0      | 0      | 0               | 0                                     | 0.0%                             | STANDARD                    | 0                | 0.0%   |  |
| UTILITY                              | 0      | 0        | 0               | 0      | 0      | 0               | 0                                     | 0.0%                             | UTILITY                     | 00               | 0.0%   |  |
| CULL<br>YIELD ONLY                   | 0<br>0 | 0<br>0   | 0<br>0          | 0<br>0 | 0<br>0 | 0               | 0                                     | 0.0%                             | TOTAL                       | 14,480           |        |  |
| TOTAL YIELD<br>GRADED THIS<br>PERIOD | 8,350  | 36,294   | 41,996          | 17,764 | 9,718  |                 |                                       |                                  |                             |                  |        |  |
| % OF ALL<br>YIELD GRADED             | 7.3%   | 31.8%    | 36.8%           | 15.6%  | 8.5%   |                 |                                       |                                  | TOTAL BULL/BL<br>TOTAL PORK | JLLOCK           | 0<br>0 |  |