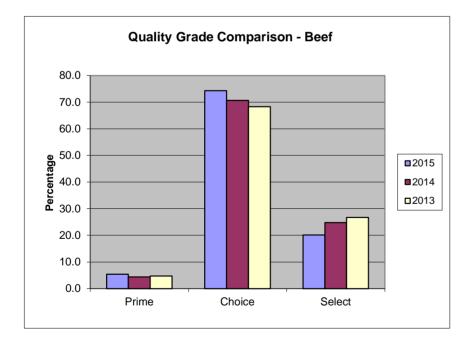

| 13-May-15<br>12:03 PM |        |                                       | ٦          | Page 1 |        |                        |                   |                   |                   |
|-----------------------|--------|---------------------------------------|------------|--------|--------|------------------------|-------------------|-------------------|-------------------|
| N                     | March  |                                       |            | F      | TOTALS | OTALS 03/01/15 to 03/2 |                   |                   |                   |
| BEEF                  |        |                                       |            |        |        |                        |                   |                   |                   |
|                       |        | · · · · · · · · · · · · · · · · · · · | IELD GRADE |        |        |                        | TOTAL             | % OF              | % OF TOTAL        |
| QUALITY               |        | T                                     | IELD GRADE |        |        | QUALITY                | QUALITY           | ALL               | STEER AND         |
| GRADE                 | #1     | #2                                    | #3         | #4     | #5     | ONLY                   | GRADED<br>THIS PD | QUALITY<br>GRADED | HEIFER<br>OFFERED |
| PRIME                 | 130    | 3,200                                 | 13,555     | 4,099  | 859    | 50,309                 | 72,151            | 5.4               | 5.0               |
| CHOICE                | 13,836 | 88,852                                | 127,862    | 27,071 | 3,154  | 732,155                | 992,930           | 74.3              | 69.4              |
| SELECT                | 13,689 | 36,375                                | 23,706     | 2,556  | 324    | 192,438                | 269,089           | 20.1              | 18.8              |
| STANDARD              | 0      | 8                                     | 16         | 5      | 0      | 0                      | 29                | 0.0               | 0.0               |
| COMMERCIAL            | 0      | 37                                    | 218        | 75     | 3      | 0                      | 333               | 0.0               |                   |
| UTILITY               | 3      | 436                                   | 935        | 276    | 24     | 0                      | 1,673             | 0.1               |                   |
| CUTTER                | 0      | 0                                     | 0          | 0      | 0      | 0                      | 0                 | 0.0               |                   |
| CANNER                | 0      | 0                                     | 0          | 0      | 0      | 0                      | 0                 | 0.0               |                   |
| YIELD ONLY            | 1,634  | 4,013                                 | 6,269      | 1,819  | 321    |                        |                   |                   |                   |
| TOTAL YIELD           |        |                                       |            |        |        |                        |                   |                   |                   |
| GRADED THIS           |        |                                       |            |        |        |                        |                   |                   |                   |
| PERIOD                | 29,292 | 132,921                               | 172,560    | 35,901 | 4,684  |                        |                   |                   |                   |
| % OF ALL              |        |                                       |            |        |        |                        |                   |                   |                   |
| YIELD GRADED          | 7.8    | 35.4                                  | 46.0       | 9.6    | 1.2    |                        |                   |                   |                   |

## (NUMBER OF HEAD) QUALITY YIELD GRADE TOTAL % OF QUALITY ALL

| QUALITY<br>GRADE                     | #1     | #2      | #3      | #4     | #5    | QUALITY<br>ONLY | QUALITY<br>GRADED<br>THIS PD | ALL<br>QUALITY<br>GRADED | STEER AND<br>HEIFER<br>OFFERED |
|--------------------------------------|--------|---------|---------|--------|-------|-----------------|------------------------------|--------------------------|--------------------------------|
| PRIME                                | 152    | 3,752   | 15,893  | 4,806  | 1,007 | 58,988          | 84,598                       | 5.4%                     | 5.0                            |
| CHOICE                               | 16,223 | 104,180 | 149,919 | 31,741 | 3,698 | 858,459         | 1,164,220                    | 74.3%                    | 69.4                           |
| SELECT                               | 16,050 | 42,650  | 27,796  | 2,997  | 380   | 225,636         | 315,509                      | 20.1%                    | 18.8                           |
| STANDARD                             | 0      | 9       | 19      | 6      | 0     | 0               | 34                           | 0.0%                     | 0.0                            |
| COMMERCIAL                           | 0      | 56      | 332     | 114    | 5     | 0               | 507                          | 0.0%                     |                                |
| UTILITY                              | 5      | 665     | 1,424   | 420    | 36    | 0               | 2,550                        | 0.2%                     |                                |
| CUTTER                               | 0      | 0       | 0       | 0      | 0     | 0               | 0                            | 0.0%                     |                                |
| CANNER                               | 0      | 0       | 0       | 0      | 0     | 0               | 0                            | 0.0%                     |                                |
| YIELD ONLY                           | 1,916  | 4,705   | 7,350   | 2,133  | 376   |                 |                              |                          |                                |
| TOTAL YIELD<br>GRADED THIS<br>PERIOD | 34,346 | 156,017 | 202,733 | 42,217 | 5,502 |                 |                              |                          |                                |
| % OF ALL<br>YIELD GRADED             | 7.8%   | 35.4%   | 46.0%   | 9.6%   | 1.2%  |                 |                              |                          |                                |