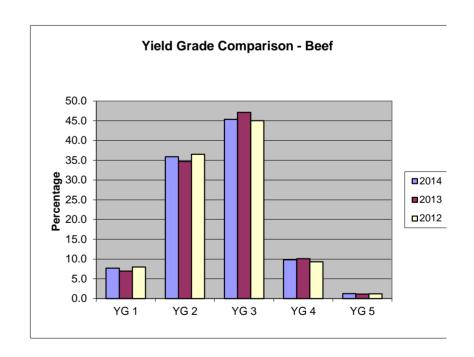

CY 2014 FIVE WEEK TOTALS 12/29/13 to 01/03/15

| R | ᆮ | ᆮ | E |
|---|---|---|---|

|              | YIELD GRADE |           |           |         |        |           | TOTAL      | % OF    | % OF TOTAL |
|--------------|-------------|-----------|-----------|---------|--------|-----------|------------|---------|------------|
| QUALITY      |             |           |           |         |        | QUALITY   | QUALITY    | ALL     | STEER AND  |
| GRADE        | #1          | #2        | #3        | #4      | #5     | ONLY      | GRADED     | QUALITY | HEIFER     |
|              |             |           |           |         |        |           | THIS PD    | GRADED  | OFFERED    |
| PRIME        | 2,413       | 46,194    | 173,408   | 60,053  | 12,121 | 547,624   | 841,812    | 4.4     | 4.1        |
| CHOICE       | 145,129     | 1,165,227 | 1,790,181 | 395,947 | 47,275 | 9,613,085 | 13,156,844 | 68.9    | 64.6       |
| SELECT       | 230,464     | 659,561   | 420,303   | 56,459  | 5,418  | 3,695,248 | 5,067,454  | 26.5    | 24.9       |
| STANDARD     | 182         | 687       | 940       | 253     | 58     | 6,332     | 8,451      | 0.0     | 0.0        |
| COMMERCIAL   | 1           | 373       | 2,023     | 1,173   | 215    | 1         | 3,785      | 0.0     |            |
| UTILITY      | 58          | 4,298     | 10,067    | 3,284   | 419    | 82        | 18,209     | 0.1     |            |
| CUTTER       | 0           | 0         | 0         | 0       | 0      | 0         | 0          | 0.0     |            |
| CANNER       | 0           | 0         | 0         | 0       | 0      | 0         | 0          | 0.0     |            |
| YIELD ONLY   | 34,852      | 52,207    | 39,241    | 9,040   | 1,737  |           |            |         |            |
| TOTAL YIELD  |             |           |           |         |        |           |            |         |            |
| GRADED THIS  |             |           |           |         |        |           |            |         |            |
| PERIOD       | 413,099     | 1,928,546 | 2,436,164 | 526,208 | 67,243 |           |            |         |            |
| % OF ALL     |             |           |           |         |        |           |            |         |            |
| YIELD GRADED | 7.7         | 35.9      | 45.4      | 9.8     | 1.3    |           |            |         |            |

93.6% of Beef Quality graded (Prime, Choice, Select, Standard) of total Steers/Heifers offered.

26.2% of Beef Yield graded (1 - 5) of Steers/Heifers offered.

Information Provided By:
United States Department of Agriculture
Agricultural Marketing Service
Livestock, Poultry and Seed Program
Grading and Verification Division