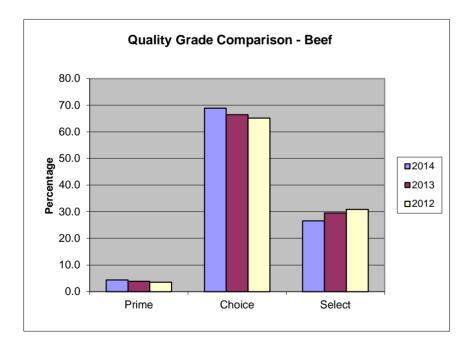

CY 2014 FIVE WEEK TOTALS 12/29/13 to 01/03/15

| R | ᆮ | ᆮ | E |
|---|---|---|---|

|              | YIELD GRADE |           |           |         |        |           | TOTAL      | % OF    | % OF TOTAL |
|--------------|-------------|-----------|-----------|---------|--------|-----------|------------|---------|------------|
| QUALITY      |             |           |           |         |        | QUALITY   | QUALITY    | ALL     | STEER AND  |
| GRADE        | #1          | #2        | #3        | #4      | #5     | ONLY      | GRADED     | QUALITY | HEIFER     |
|              |             |           |           |         |        |           | THIS PD    | GRADED  | OFFERED    |
| PRIME        | 2,413       | 46,194    | 173,408   | 60,053  | 12,121 | 547,624   | 841,812    | 4.4     | 4.1        |
| CHOICE       | 145,129     | 1,165,227 | 1,790,181 | 395,947 | 47,275 | 9,613,085 | 13,156,844 | 68.9    | 64.6       |
| SELECT       | 230,464     | 659,561   | 420,303   | 56,459  | 5,418  | 3,695,248 | 5,067,454  | 26.5    | 24.9       |
| STANDARD     | 182         | 687       | 940       | 253     | 58     | 6,332     | 8,451      | 0.0     | 0.0        |
| COMMERCIAL   | 1           | 373       | 2,023     | 1,173   | 215    | 1         | 3,785      | 0.0     |            |
| UTILITY      | 58          | 4,298     | 10,067    | 3,284   | 419    | 82        | 18,209     | 0.1     |            |
| CUTTER       | 0           | 0         | 0         | 0       | 0      | 0         | 0          | 0.0     |            |
| CANNER       | 0           | 0         | 0         | 0       | 0      | 0         | 0          | 0.0     |            |
| YIELD ONLY   | 34,852      | 52,207    | 39,241    | 9,040   | 1,737  |           |            |         |            |
| TOTAL YIELD  |             |           |           |         |        |           |            |         |            |
| GRADED THIS  |             |           |           |         |        |           |            |         |            |
| PERIOD       | 413,099     | 1,928,546 | 2,436,164 | 526,208 | 67,243 |           |            |         |            |
| % OF ALL     |             |           |           |         |        |           |            |         |            |
| YIELD GRADED | 7.7         | 35.9      | 45.4      | 9.8     | 1.3    |           |            |         |            |

93.6% of Beef Quality graded (Prime, Choice, Select, Standard) of total Steers/Heifers offered.

26.2% of Beef Yield graded (1 - 5) of Steers/Heifers offered.

Information Provided By:
United States Department of Agriculture
Agricultural Marketing Service
Livestock, Poultry and Seed Program
Grading and Verification Division