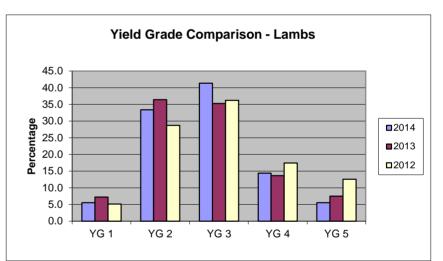

CY 2014 FIVE WEEK TOTALS 12/29/13 to 01/03/15

|                            |       | YI     | ELD GRADE |        |       |         | TOTAL             | % OF              |
|----------------------------|-------|--------|-----------|--------|-------|---------|-------------------|-------------------|
| QUALITY                    | 11.4  | "0     | "0        |        |       | QUALITY | QUALITY           | ALL               |
| GRADE                      | #1    | #2     | #3        | #4     | #5    | ONLY    | GRADED<br>THIS PD | QUALITY<br>GRADED |
| PRIME                      | 66    | 1,258  | 2,204     | 1,568  | 806   | 0       | 5,902             | 6.3               |
| CHOICE                     | 5,042 | 29,784 | 36,241    | 11,782 | 4,301 | 0       | 87,149            | 93.7              |
| GOOD                       | 0     | 0      | 0         | 0      | 0     | 0       | 0                 | 0.0               |
| UTILITY                    | 0     | 0      | 0         | 0      | 0     | 0       | 0                 | 0.0               |
| CULL                       | 0     | 0      | 0         | 0      | 0     | 0       | 0                 | 0.0               |
| YIELD ONLY                 | 0     | 0      | 0         | 0      | 0     |         |                   |                   |
| TOTAL YIELD<br>GRADED THIS |       |        |           |        |       |         |                   |                   |
| PERIOD                     | 5,108 | 31,042 | 38,445    | 13,350 | 5,107 |         |                   |                   |
| % OF ALL                   |       |        |           |        |       |         |                   |                   |
| YIELD GRADED               | 5.5   | 33.4   | 41.3      | 14.3   | 5.5   |         |                   |                   |

67.4% of Federal Inspected Lamb offered represents total Lambs Graded.

Information Provided By: United States Department of Agriculture Agricultural Marketing Service Livestock, Poultry and Seed Program Grading and Verification Division