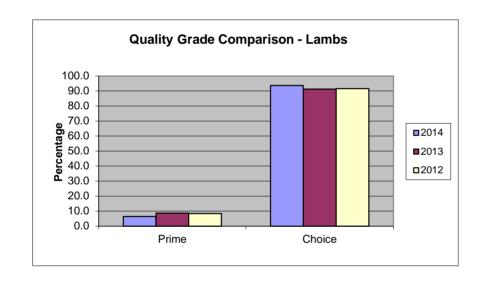

CY 2014 FIVE WEEK TOTALS 12/29/13 to 01/03/15

|                            |       | YI     | ELD GRADE |        |       |         | TOTAL             | % OF              |
|----------------------------|-------|--------|-----------|--------|-------|---------|-------------------|-------------------|
| QUALITY                    | 11.4  | "0     | "0        |        |       | QUALITY | QUALITY           | ALL               |
| GRADE                      | #1    | #2     | #3        | #4     | #5    | ONLY    | GRADED<br>THIS PD | QUALITY<br>GRADED |
| PRIME                      | 66    | 1,258  | 2,204     | 1,568  | 806   | 0       | 5,902             | 6.3               |
| CHOICE                     | 5,042 | 29,784 | 36,241    | 11,782 | 4,301 | 0       | 87,149            | 93.7              |
| GOOD                       | 0     | 0      | 0         | 0      | 0     | 0       | 0                 | 0.0               |
| UTILITY                    | 0     | 0      | 0         | 0      | 0     | 0       | 0                 | 0.0               |
| CULL                       | 0     | 0      | 0         | 0      | 0     | 0       | 0                 | 0.0               |
| YIELD ONLY                 | 0     | 0      | 0         | 0      | 0     |         |                   |                   |
| TOTAL YIELD<br>GRADED THIS |       |        |           |        |       |         |                   |                   |
| PERIOD                     | 5,108 | 31,042 | 38,445    | 13,350 | 5,107 |         |                   |                   |
| % OF ALL                   |       |        |           |        |       |         |                   |                   |
| YIELD GRADED               | 5.5   | 33.4   | 41.3      | 14.3   | 5.5   |         |                   |                   |

67.4% of Federal Inspected Lamb offered represents total Lambs Graded.

Information Provided By: United States Department of Agriculture Agricultural Marketing Service Livestock, Poultry and Seed Program Grading and Verification Division