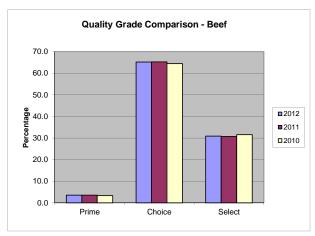

CALENDAR YEAR 2012 TOTALS 01/01/12 to 12/29/12

| BEEF         |         |           |             |         |        |            |            |         |           |
|--------------|---------|-----------|-------------|---------|--------|------------|------------|---------|-----------|
|              |         | ,         | YIELD GRADE | TOTAL   | % OF   | % OF TOTAL |            |         |           |
| QUALITY      |         |           |             |         |        | QUALITY    | QUALITY    | ALL     | STEER AND |
| GRADE        | #1      | #2        | #3          | #4      | #5     | ONLY       | GRADED     | QUALITY | HEIFER    |
|              |         |           |             |         |        |            | THIS PD    | GRADED  | OFFERED   |
| PRIME        | 1,530   | 36,614    | 143,620     | 49,521  | 9,766  | 461,573    | 702,623    | 3.6     | 3.3       |
| CHOICE       | 123,853 | 1,111,661 | 1,786,046   | 386,493 | 47,086 | 9,433,414  | 12,888,552 | 65.2    | 60.9      |
| SELECT       | 255,826 | 744,858   | 443,693     | 49,016  | 4,797  | 4,604,207  | 6,102,398  | 30.9    | 28.8      |
| STANDARD     | 289     | 214       | 427         | 118     | 14     | 62,432     | 63,495     | 0.3     | 0.3       |
| COMMERCIAL   | 10      | 279       | 1,651       | 1,098   | 245    | 0          | 3,283      | 0.0     |           |
| UTILITY      | 84      | 2,444     | 8,273       | 3,722   | 586    | 7          | 15,115     | 0.1     |           |
| CUTTER       | 0       | 0         | 0           | 0       | 0      | 0          | 0          | 0.0     |           |
| CANNER       | 0       | 0         | 0           | 0       | 0      | 0          | 0          | 0.0     |           |
| YIELD ONLY   | 51,395  | 80,317    | 50,198      | 11,351  | 1,667  |            |            |         |           |
| TOTAL YIELD  |         |           |             |         |        |            |            |         |           |
| GRADED THIS  |         |           |             |         |        |            |            |         |           |
| PERIOD       | 432,986 | 1,976,387 | 2,433,908   | 501,318 | 64,161 |            |            |         |           |
| % OF ALL     |         |           |             |         |        |            |            |         |           |
| YIELD GRADED | 8.0     | 36.5      | 45.0        | 9.3     | 1.2    |            |            |         |           |

93.3% of Beef Quality graded (Prime, Choice, Select, Standard) of total Steers/Heifers offered.

25.5% of Beef Yield graded (1 - 5) of Steers/Heifers offered.

Information Provided By:
United States Department of Agriculture
Agricultural Marketing Service
Livestock, Poultry and Seed Program
Grading and Verification Division