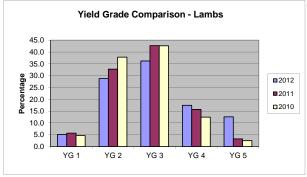

CALENDAR YEAR 2012 TOTALS 01/01/12 to 12/29/12

| LAMB AND MUTTO             | .,    |        |           |        |        |         |         |                          |  |
|----------------------------|-------|--------|-----------|--------|--------|---------|---------|--------------------------|--|
|                            |       | Yl     | ELD GRADE |        | TOTAL  | % OF    |         |                          |  |
| QUALITY                    |       | #2     | #3        | #4     | #5     | QUALITY | QUALITY | ALL<br>QUALITY<br>GRADED |  |
| GRADE                      | #1    |        |           |        |        | ONLY    | GRADED  |                          |  |
|                            |       |        |           |        |        |         | THIS PD |                          |  |
| PRIME                      | 26    | 1,011  | 2,451     | 2,242  | 2,551  | 0       | 8,282   | 8.4                      |  |
| CHOICE                     | 5,006 | 27,273 | 33,214    | 14,935 | 9,814  | 0       | 90,241  | 91.6                     |  |
| GOOD                       | 0     | 0      | 0         | 0      | 0      | 0       | 0       | 0.0                      |  |
| UTILITY                    | 0     | 0      | 0         | 0      | 0      | 0       | 0       | 0.0                      |  |
| CULL                       | 0     | 0      | 0         | 0      | 0      | 0       | 0       | 0.0                      |  |
| YIELD ONLY                 | 0     | 0      | 0         | 0      | 0      |         |         |                          |  |
| TOTAL YIELD<br>GRADED THIS |       |        |           |        |        |         |         |                          |  |
| PERIOD                     | 5,032 | 28,284 | 35,665    | 17,177 | 12,365 |         |         |                          |  |
| % OF ALL                   |       |        |           |        |        |         |         |                          |  |
| YIELD GRADED               | 5.1   | 28.7   | 36.2      | 17.4   | 12.6   |         |         |                          |  |

70.9% of Federal Inspected Lamb offered represents total Lambs Graded.

United States Department of Agriculture Agricultural Marketing Service Livestock, Poultry and Seed Program Grading and Verification Division