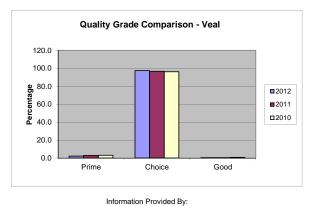

| VEAL AND CA                 | ALF              |       |  |  |  |  |  |
|-----------------------------|------------------|-------|--|--|--|--|--|
| QUALITY<br>GRADE            | TOTAL<br>THIS PD | %     |  |  |  |  |  |
| PRIME                       | 874              | 2.3   |  |  |  |  |  |
| CHOICE                      | 36,824           | 97.3  |  |  |  |  |  |
| GOOD                        | 141              | 0.4   |  |  |  |  |  |
| STANDARD                    | 0                | 0.0   |  |  |  |  |  |
| UTILITY                     | 0                | 0.0   |  |  |  |  |  |
| TOTAL                       | 37,839           | 100.0 |  |  |  |  |  |
| 32.7%                       | of Federal Veal  |       |  |  |  |  |  |
| and Calf offered represents |                  |       |  |  |  |  |  |
| total Veal and Calf graded. |                  |       |  |  |  |  |  |
|                             |                  |       |  |  |  |  |  |
| TOTAL BULL/                 | BULLOCK          | 0     |  |  |  |  |  |
| TOTAL PORK                  | 0                |       |  |  |  |  |  |