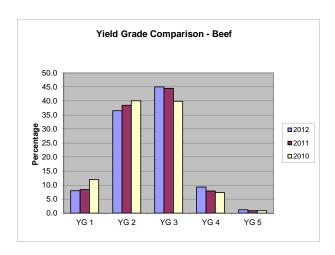

CALENDAR YEAR 2012 TOTALS 01/01/12 to 12/29/12

| BEEF         |         |           |             |         |        |            |            |         |           |
|--------------|---------|-----------|-------------|---------|--------|------------|------------|---------|-----------|
|              |         | ,         | YIELD GRADE | TOTAL   | % OF   | % OF TOTAL |            |         |           |
| QUALITY      |         |           |             |         |        | QUALITY    | QUALITY    | ALL     | STEER AND |
| GRADE        | #1      | #2        | #3          | #4      | #5     | ONLY       | GRADED     | QUALITY | HEIFER    |
|              |         |           |             |         |        |            | THIS PD    | GRADED  | OFFERED   |
| PRIME        | 1,530   | 36,614    | 143,620     | 49,521  | 9,766  | 461,573    | 702,623    | 3.6     | 3.3       |
| CHOICE       | 123,853 | 1,111,661 | 1,786,046   | 386,493 | 47,086 | 9,433,414  | 12,888,552 | 65.2    | 60.9      |
| SELECT       | 255,826 | 744,858   | 443,693     | 49,016  | 4,797  | 4,604,207  | 6,102,398  | 30.9    | 28.8      |
| STANDARD     | 289     | 214       | 427         | 118     | 14     | 62,432     | 63,495     | 0.3     | 0.3       |
| COMMERCIAL   | 10      | 279       | 1,651       | 1,098   | 245    | 0          | 3,283      | 0.0     |           |
| UTILITY      | 84      | 2,444     | 8,273       | 3,722   | 586    | 7          | 15,115     | 0.1     |           |
| CUTTER       | 0       | 0         | 0           | 0       | 0      | 0          | 0          | 0.0     |           |
| CANNER       | 0       | 0         | 0           | 0       | 0      | 0          | 0          | 0.0     |           |
| YIELD ONLY   | 51,395  | 80,317    | 50,198      | 11,351  | 1,667  |            |            |         |           |
| TOTAL YIELD  |         |           |             |         |        |            |            |         |           |
| GRADED THIS  |         |           |             |         |        |            |            |         |           |
| PERIOD       | 432,986 | 1,976,387 | 2,433,908   | 501,318 | 64,161 |            |            |         |           |
| % OF ALL     |         |           |             |         |        |            |            |         |           |
| YIELD GRADED | 8.0     | 36.5      | 45.0        | 9.3     | 1.2    |            |            |         |           |

93.3% of Beef Quality graded (Prime, Choice, Select, Standard) of total Steers/Heifers offered.

25.5% of Beef Yield graded (1 - 5) of Steers/Heifers offered.

Information Provided By:
United States Department of Agriculture
Agricultural Marketing Service
Livestock, Poultry and Seed Program
Grading and Verification Division