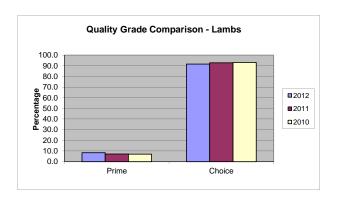

CALENDAR YEAR 2012 TOTALS 01/01/12 to 12/29/12

| LAMB AND MUTTO             | .,    |        |           |        |        |         |         |                          |  |
|----------------------------|-------|--------|-----------|--------|--------|---------|---------|--------------------------|--|
|                            |       | Yl     | ELD GRADE |        | TOTAL  | % OF    |         |                          |  |
| QUALITY                    |       | #2     | #3        | #4     | #5     | QUALITY | QUALITY | ALL<br>QUALITY<br>GRADED |  |
| GRADE                      | #1    |        |           |        |        | ONLY    | GRADED  |                          |  |
|                            |       |        |           |        |        |         | THIS PD |                          |  |
| PRIME                      | 26    | 1,011  | 2,451     | 2,242  | 2,551  | 0       | 8,282   | 8.4                      |  |
| CHOICE                     | 5,006 | 27,273 | 33,214    | 14,935 | 9,814  | 0       | 90,241  | 91.6                     |  |
| GOOD                       | 0     | 0      | 0         | 0      | 0      | 0       | 0       | 0.0                      |  |
| UTILITY                    | 0     | 0      | 0         | 0      | 0      | 0       | 0       | 0.0                      |  |
| CULL                       | 0     | 0      | 0         | 0      | 0      | 0       | 0       | 0.0                      |  |
| YIELD ONLY                 | 0     | 0      | 0         | 0      | 0      |         |         |                          |  |
| TOTAL YIELD<br>GRADED THIS |       |        |           |        |        |         |         |                          |  |
| PERIOD                     | 5,032 | 28,284 | 35,665    | 17,177 | 12,365 |         |         |                          |  |
| % OF ALL                   |       |        |           |        |        |         |         |                          |  |
| YIELD GRADED               | 5.1   | 28.7   | 36.2      | 17.4   | 12.6   |         |         |                          |  |

70.9% of Federal Inspected Lamb offered represents total Lambs Graded.

United States Department of Agriculture Agricultural Marketing Service Livestock, Poultry and Seed Program Grading and Verification Division