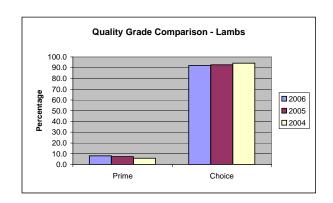

| LAMB AND MUTTON                      |       |        |            |        |       |                 |                              |                          |  |  |  |
|--------------------------------------|-------|--------|------------|--------|-------|-----------------|------------------------------|--------------------------|--|--|--|
|                                      |       | Y      | IELD GRADE |        | TOTAL | % OF            |                              |                          |  |  |  |
| QUALITY<br>GRADE                     | #1    | #2     | #3         | #4     | #5    | QUALITY<br>ONLY | QUALITY<br>GRADED<br>THIS PD | ALL<br>QUALITY<br>GRADED |  |  |  |
| PRIME                                | 8     | 2,151  | 5,524      | 2,438  | 849   | 0               | 10,972                       | 8.1                      |  |  |  |
| CHOICE                               | 5,616 | 41,290 | 58,305     | 15,627 | 3,564 | 0               | 124,402                      | 91.9                     |  |  |  |
| GOOD                                 | 0     | 0      | 0          | 0      | 0     | 0               | 0                            | 0.0                      |  |  |  |
| UTILITY                              | 0     | 0      | 0          | 0      | 0     | 0               | 0                            | 0.0                      |  |  |  |
| CULL                                 | 0     | 0      | 0          | 0      | 0     | 0               | 0                            | 0.0                      |  |  |  |
| YIELD ONLY                           | 0     | 0      | 0          | 0      | 0     |                 |                              |                          |  |  |  |
| TOTAL YIELD<br>GRADED THIS<br>PERIOD | 5,624 | 43,441 | 63,829     | 18,066 | 4,413 |                 |                              |                          |  |  |  |
| % OF ALL<br>YIELD GRADED             | 4.2   | 32.1   | 47.2       | 13.3   | 3.3   |                 |                              |                          |  |  |  |

79.7% of Federal Inspected Lamb offered represents total Lambs Graded.

Information Provided By:
United States Department of Agriculture
Agricultural Marketing Service
Livestock and Seed Program
Meat Grading and Certification Branch