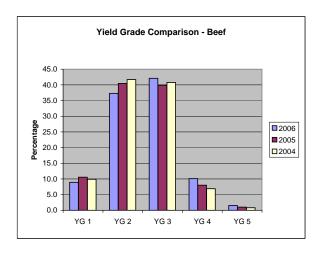

CALENDAR YEAR 2006 TOTALS 01/01/06 TO 12/30/06

| BEEF         |           |           |             |           |         |         |            |            |                     |  |
|--------------|-----------|-----------|-------------|-----------|---------|---------|------------|------------|---------------------|--|
|              |           |           | YIELD GRADI | E         |         | TOTAL   | % OF       | % OF TOTAL |                     |  |
| QUALITY      |           |           |             |           |         | QUALITY | QUALITY    | ALL        | STEER AND<br>HEIFER |  |
| GRADE        | #1        | #2        | #3          | #4        | #5      | ONLY    | GRADED     | QUALITY    |                     |  |
|              |           |           |             |           |         |         | THIS PD    | GRADED     | OFFERED             |  |
| PRIME        | 5,050     | 99,864    | 274,147     | 100,810   | 22,391  | 74,371  | 576,633    | 2.8        | 2.6                 |  |
| CHOICE       | 376,906   | 3,414,643 | 5,360,241   | 1,418,001 | 223,979 | 573,513 | 11,367,284 | 56.2       | 51.7                |  |
| SELECT       | 1,135,342 | 3,632,926 | 2,642,885   | 480,581   | 60,016  | 327,348 | 8,279,097  | 40.9       | 37.7                |  |
| STANDARD     | 1,742     | 1,808     | 1,951       | 74        | 11      | 653     | 6,240      | 0.0        | 0.0                 |  |
| COMMERCIAL   | 0         | 463       | 1,519       | 1,070     | 239     | 86      | 3,378      | 0.0        |                     |  |
| UTILITY      | 0         | 901       | 2,921       | 1,545     | 312     | 149     | 5,828      | 0.0        |                     |  |
| CUTTER       | 0         | 0         | 0           | 0         | 0       | 0       | 0          | 0.0        |                     |  |
| CANNER       | 0         | 0         | 0           | 0         | 0       | 0       | 0          | 0.0        |                     |  |
| YIELD ONLY   | 281,424   | 374,376   | 204,206     | 37,864    | 6,691   |         |            |            |                     |  |
| TOTAL YIELD  |           |           |             |           |         |         |            |            |                     |  |
| GRADED THIS  |           |           |             |           |         |         |            |            |                     |  |
| PERIOD       | 1,800,464 | 7,524,981 | 8,487,872   | 2,039,946 | 313,641 |         |            |            |                     |  |
| % OF ALL     |           |           |             |           |         |         |            |            |                     |  |
| YIELD GRADED | 8.9       | 37.3      | 42.1        | 10.1      | 1.6     |         |            |            |                     |  |