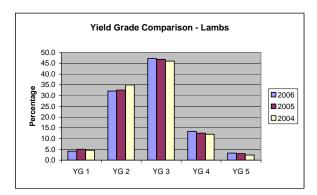

| LAMB AND MUTTON                      |       |        |            |        |       |                 |                              |                          |  |  |  |
|--------------------------------------|-------|--------|------------|--------|-------|-----------------|------------------------------|--------------------------|--|--|--|
|                                      |       | Y      | IELD GRADE |        | TOTAL | % OF            |                              |                          |  |  |  |
| QUALITY<br>GRADE                     | #1    | #2     | #3         | #4     | #5    | QUALITY<br>ONLY | QUALITY<br>GRADED<br>THIS PD | ALL<br>QUALITY<br>GRADED |  |  |  |
| PRIME                                | 8     | 2,151  | 5,524      | 2,438  | 849   | 0               | 10,972                       | 8.1                      |  |  |  |
| CHOICE                               | 5,616 | 41,290 | 58,305     | 15,627 | 3,564 | 0               | 124,402                      | 91.9                     |  |  |  |
| GOOD                                 | 0     | 0      | 0          | 0      | 0     | 0               | 0                            | 0.0                      |  |  |  |
| UTILITY                              | 0     | 0      | 0          | 0      | 0     | 0               | 0                            | 0.0                      |  |  |  |
| CULL                                 | 0     | 0      | 0          | 0      | 0     | 0               | 0                            | 0.0                      |  |  |  |
| YIELD ONLY                           | 0     | 0      | 0          | 0      | 0     |                 |                              |                          |  |  |  |
| TOTAL YIELD<br>GRADED THIS<br>PERIOD | 5,624 | 43,441 | 63,829     | 18,066 | 4,413 |                 |                              |                          |  |  |  |
| % OF ALL<br>YIELD GRADED             | 4.2   | 32.1   | 47.2       | 13.3   | 3.3   |                 |                              |                          |  |  |  |