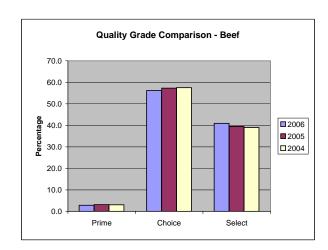

CALENDAR YEAR 2006 TOTALS 01/01/06 TO 12/30/06

| BEEF         |           |           |             |           |         |         |            |            |                     |  |
|--------------|-----------|-----------|-------------|-----------|---------|---------|------------|------------|---------------------|--|
|              |           |           | YIELD GRADI | E         |         | TOTAL   | % OF       | % OF TOTAL |                     |  |
| QUALITY      |           |           |             |           |         | QUALITY | QUALITY    | ALL        | STEER AND<br>HEIFER |  |
| GRADE        | #1        | #2        | #3          | #4        | #5      | ONLY    | GRADED     | QUALITY    |                     |  |
|              |           |           |             |           |         |         | THIS PD    | GRADED     | OFFERED             |  |
| PRIME        | 5,050     | 99,864    | 274,147     | 100,810   | 22,391  | 74,371  | 576,633    | 2.8        | 2.6                 |  |
| CHOICE       | 376,906   | 3,414,643 | 5,360,241   | 1,418,001 | 223,979 | 573,513 | 11,367,284 | 56.2       | 51.7                |  |
| SELECT       | 1,135,342 | 3,632,926 | 2,642,885   | 480,581   | 60,016  | 327,348 | 8,279,097  | 40.9       | 37.7                |  |
| STANDARD     | 1,742     | 1,808     | 1,951       | 74        | 11      | 653     | 6,240      | 0.0        | 0.0                 |  |
| COMMERCIAL   | 0         | 463       | 1,519       | 1,070     | 239     | 86      | 3,378      | 0.0        |                     |  |
| UTILITY      | 0         | 901       | 2,921       | 1,545     | 312     | 149     | 5,828      | 0.0        |                     |  |
| CUTTER       | 0         | 0         | 0           | 0         | 0       | 0       | 0          | 0.0        |                     |  |
| CANNER       | 0         | 0         | 0           | 0         | 0       | 0       | 0          | 0.0        |                     |  |
| YIELD ONLY   | 281,424   | 374,376   | 204,206     | 37,864    | 6,691   |         |            |            |                     |  |
| TOTAL YIELD  |           |           |             |           |         |         |            |            |                     |  |
| GRADED THIS  |           |           |             |           |         |         |            |            |                     |  |
| PERIOD       | 1,800,464 | 7,524,981 | 8,487,872   | 2,039,946 | 313,641 |         |            |            |                     |  |
| % OF ALL     |           |           |             |           |         |         |            |            |                     |  |
| YIELD GRADED | 8.9       | 37.3      | 42.1        | 10.1      | 1.6     |         |            |            |                     |  |

96.1% of Federal Inspected Steer and Heifers offered represents total Steers and Heifers Graded.

0.3% of Federal Inspected Cows offered represents total Cows graded.

83.6% of Federal Inspected Beef offered represents total Beef (Steers, Heifers, and Cows) graded.