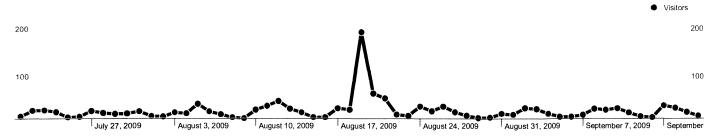

|
|               |   |    |      |          |         |         |

1 - 43 of 43

### www.nlgma.org Dashboard

Jul 21, 2009 - Sep 17, 2009

Comparing to: Site



### Site Usage

\_\_\_ 1,063 Visits

\_\_\_\_\_\_ 2,696 Pageviews

molmum 2.54 Pages/Visit

₩\\\\\ 56.07% Bounce Rate

~~~~~~ 73.28% % New Visits

### Visitors Overview



781

### Map Overlay world





### **Traffic Sources Overview**



| Content Overview |           |             |
|------------------|-----------|-------------|
| Pages            | Pageviews | % Pageviews |
| 1                | 891       | 33.05%      |
| /index.php       | 301       | 11.16%      |
| /webinar.php     | 212       | 7.86%       |
| /faqs.php        | 202       | 7.49%       |
| /next-steps.php  | 155       | 5.75%       |

Comparing to: Site



### 781 people visited this site

\_\_\_\_\_\_ 1,063 Visits

781 Absolute Unique Visitors

\_\_\_\_\_\_2,696 Pageviews

₩\\\\ 56.07% Bounce Rate

73.28% New Visits

### **Technical Profile**

| Browser                  | <b>Visits</b> | % visits | Connection Speed | <b>Visits</b> | % visits |
|--------------------------|---------------|----------|------------------|---------------|----------|
| Internet Explorer        | 827           | 77.80%   | Unknown          | 409           | 38.48%   |
| Firefox                  | 182           | 17.12%   | Cable            | 253           | 23.80%   |
| Safari                   | 31            | 2.92%    | DSL              | 231           | 21.73%   |
| Chrome                   | 18            | 1.69%    | T1               | 154           | 14.49