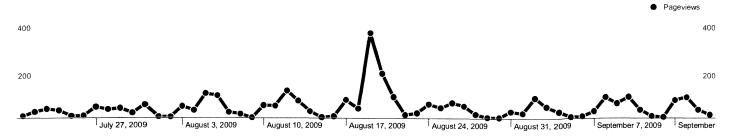

### Site Usage

\_\_\_ 1,063 Visits

\_\_\_\_\_\_ 2,696 Pageviews

molmum 2.54 Pages/Visit

₩\\\\\ 56.07% Bounce Rate

~~~~~~ 73.28% % New Visits

### Pages on this site were viewed a total of 2,696 times

\_\_\_\_\_\_ 2,696 Pageviews

\_\_\_\_\_ 2,154 Unique Views

₩\\\ 56.07% Bounce Rate