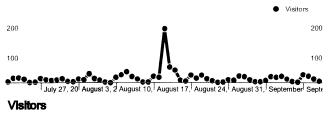

### 781 people visited this site

\_\_\_\_\_\_ 1,063 Visits

781 Absolute Unique Visitors

\_\_\_\_\_\_2,696 Pageviews

₩\\\\ 56.07% Bounce Rate

73.28% New Visits