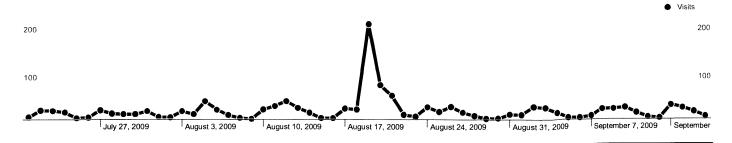

t       |   | 2  | 6.50 | 00:06:43 | 100.00% | 0.00%   |
| Oklahoma      |   | 2  | 1.00 | 00:00:00 | 100.00% | 100.00% |
| Tennessee     |   | 2  | 3.00 | 00:01:30 | 100.00% | 50.00%  |
| Louisiana     |   | 1  | 1.00 | 00:00:00 | 100.00% | 100.00% |
| Montana       |   | 1  | 9.00 | 00:00:52 | 100.00% | 0.00%   |
| New Mexico    |   | 1  | 8.00 | 00:04:02 | 100.00% | 0.00%   |
| Wyoming       |   | 1  | 2.00 | 00:29:00 | 100.00% | 0.00%   |
| Nebraska      |   | 1  | 2.00 | 00:00:21 | 100.00% | 0.00%   |
| Hawaii        |   | 1  | 1.00 | 00:00:00 | 100.00% | 100.00% |
| Alabama       |   | 1  | 4.00 | 00:23:50 | 100.00% | 0.00%   |
|               |   |    |      |          |         |         |

1 - 43 of 43

### www.nlgma.org Dashboard

Jul 21, 2009 - Sep 17, 2009

Comparing to: Site



### Site Usage

\_\_\_ 1,063 Visits

\_\_\_\_\_\_ 2,696 Pageviews

molmum 2.54 Pages/Visit

₩\\\\\ 56.07% Bounce Rate

~~~~~~ 73.28% % New Visits

### Visitors Overview



781

### Map Overlay world





### **Traffic Sources Overview**



| Content Overview |           |             |
|------------------|-----------|-------------|
| Pages            | Pageviews | % Pageviews |
| 1                | 891       | 33.05%      |
| /index.php       | 301       | 11.16%      |
| /webinar.php     | 212       | 7.86%       |
| /faqs.php        | 202       | 7.49%       |
| /next-steps.php  | 155       | 5.75%       |

Comparing to: Site



### 781 people visited this site

\_\_\_\_\_\_ 1,063 Visits

781 Absolute Unique Visitors

\_\_\_\_\_\_2,696 Pageviews

₩\\\\ 56.07% Bounce Rate

73.28% New Vi