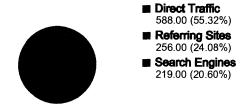

### All traffic sources sent a total of 1,063 visits

Market 24.08% Referring Sites

MANN 20.60% Search Engines

- **Direct Traffic** 588.00 (55.32%)
- Referring Sites 256.00 (24.08%)
- Search Engines 219.00 (20.60%)