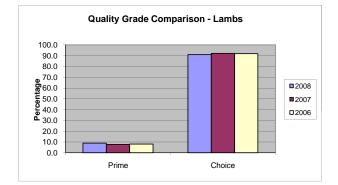

| 08:57 AM       |                                     |        |            |        |       |         |                   |                   |                           |                                  |        |
|----------------|-------------------------------------|--------|------------|--------|-------|---------|-------------------|-------------------|---------------------------|----------------------------------|--------|
| C              | CALENDAR YEAR 2008 (Revised) TOTALS |        |            |        |       |         |                   |                   | 12/30/07 TO 01/03/09      |                                  |        |
| LAMB AND MUTTO | IN                                  |        |            |        |       |         |                   |                   | VEAL AND C                | ALF                              |        |
| QUALITY        |                                     | Y      | IELD GRADE |        |       | QUALITY | TOTAL<br>QUALITY  | % OF<br>ALL       | QUALITY                   | TOTAL                            | %      |
| GRADE          | #1                                  | #2     | #3         | #4     | #5    | ONLY    | GRADED<br>THIS PD | QUALITY<br>GRADED | GRADE                     | THIS PD                          | ,0     |
|                |                                     |        |            |        |       |         |                   |                   | PRIME                     | 1,639                            | 4.0    |
| PRIME          | 5                                   | 1,923  | 5,473      | 2,827  | 858   | 0       | 11,086            | 9.0               | CHOICE                    | 38,621                           | 95.2   |
| CHOICE         | 5,702                               | 36,953 | 52,559     | 13,963 | 3,006 | 0       | 112,184           | 91.0              | GOOD                      | 291                              | 0.7    |
| GOOD           | 0                                   | 0      | 0          | 0      | 0     | 0       | 0                 | 0.0               | STANDARD                  | 0                                | 0.0    |
| UTILITY        | 0                                   | 0      | 0          | 0      | 0     | 0       | 0                 | 0.0               | UTILITY                   | 0                                | 0.0    |
| CULL           | 0                                   | 0      | 0          | 0      | 0     | 0       | 0                 | 0.0               | TOTAL                     | 40,551                           | 100.0  |
| YIELD ONLY     | 0                                   | 0      | 0          | 0      | 0     |         |                   |                   |                           |                                  |        |
| TOTAL YIELD    |                                     |        |            |        |       |         |                   |                   | 28.3%<br>and Calf offere  | of Federal Veal<br>ed represents |        |
| GRADED THIS    |                                     |        |            |        |       |         |                   |                   | total Veal and            | Calf graded.                     |        |
| PERIOD         | 5,706                               | 38,877 | 58,032     | 16,791 | 3,864 |         |                   |                   |                           |                                  |        |
| % OF ALL       |                                     |        |            |        |       |         |                   |                   |                           |                                  |        |
| YIELD GRADED   | 4.6                                 | 31.5   | 47.1       | 13.6   | 3.1   |         |                   |                   | TOTAL BULL/<br>TOTAL PORK |                                  | 0<br>0 |

| LAMB AND MUTTO                       | N          |         |                  |               |        |                 |                            |                        | VEAL AND CA                | LF               |        |
|--------------------------------------|------------|---------|------------------|---------------|--------|-----------------|----------------------------|------------------------|----------------------------|------------------|--------|
| QUALITY<br>GRADE                     | #1         | ۲<br>#2 | IELD GRADE<br>#3 | #4            | #5     | QUALITY<br>ONLY | TOTAL<br>QUALITY<br>GRADED | % OF<br>ALL<br>QUALITY | QUALITY<br>GRADE           | TOTAL<br>THIS PD | %      |
| ONADE                                | <i>π</i> 1 | π2      | #5               | <del>~~</del> | #5     | ONLY            | THIS PD                    | GRADED                 |                            | THOTE            |        |
|                                      |            |         |                  |               |        |                 |                            |                        | PRIME                      | 10,854           | 4.0%   |
| PRIME                                | 65         | 27,656  | 78,694           | 40,652        | 12,335 | 0               | 159,402                    | 8.9%                   | CHOICE                     | 255,738          | 95.2%  |
| CHOICE                               | 81,982     | 531,320 | 755,702          | 200,768       | 43,222 | 0               | 1,612,994                  | 91.0%                  | GOOD                       | 1,926            | 0.7%   |
| GOOD                                 | 0          | 0       | 0                | 0             | 0      | 0               | 0                          | 0.0%                   | STANDARD                   | 0                | 0.0%   |
| UTILITY                              | 0          | 0       | 0                | 0             | 0      | 0               | 0                          | 0.0%                   | UTILITY                    | 0                | 0.0%   |
| CULL<br>YIELD ONLY                   | 0<br>0     | 0<br>0  | 0<br>0           | 0             | 0<br>0 | 0               | 0                          | 0.0%                   | TOTAL                      | 268,518          |        |
| TOTAL YIELD<br>GRADED THIS<br>PERIOD | 82,047     | 558,976 | 834,396          | 241,420       | 55,557 |                 |                            |                        |                            |                  |        |
| % OF ALL<br>YIELD GRADED             | 4.6%       | 31.5%   | 47.0%            | 13.6%         | 3.1%   |                 |                            |                        | TOTAL BULL/E<br>TOTAL PORK | BULLOCK          | 0<br>2 |