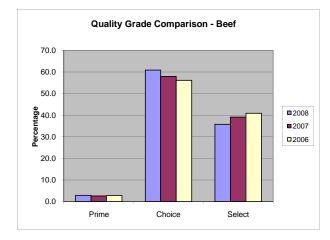

| 14-Jul-09<br>08:57 AM      |            |              |             | Page 1    |         |                 |                              |                          |                                |  |  |
|----------------------------|------------|--------------|-------------|-----------|---------|-----------------|------------------------------|--------------------------|--------------------------------|--|--|
|                            | CALENDAR Y | EAR 2008 (Re | vised)      | TOTALS    |         |                 | 12/30/07 TO 01/03/09         |                          |                                |  |  |
|                            |            |              |             |           |         |                 |                              |                          |                                |  |  |
| BEEF                       |            |              |             |           |         |                 |                              |                          |                                |  |  |
|                            |            |              | YIELD GRADE |           |         |                 | TOTAL                        | % OF                     | % OF TOTAL                     |  |  |
| QUALITY<br>GRADE           | #1         | #2           | #3          | #4        | #5      | QUALITY<br>ONLY | QUALITY<br>GRADED<br>THIS PD | ALL<br>QUALITY<br>GRADED | STEER AND<br>HEIFER<br>OFFERED |  |  |
| PRIME                      | 3,418      | 79,007       | 256,068     | 95,582    | 21,997  | 138,487         | 594,560                      | 2.9                      | 2.7                            |  |  |
| CHOICE                     | 371,765    | 3,306,963    | 5,277,322   | 1,232,314 | 186,679 | 2,083,765       | 12,458,809                   | 60.9                     | 56.2                           |  |  |
| SELECT                     | 1,003,763  | 2,979,546    | 1,853,787   | 277,452   | 30,725  | 1,166,553       | 7,311,826                    | 35.8                     | 33.0                           |  |  |
| STANDARD                   | 18,073     | 32,816       | 12,159      | 2,868     | 496     | 3,211           | 69,622                       | 0.3                      | 0.3                            |  |  |
| COMMERCIAL                 | 0          | 159          | 785         | 696       | 151     | 6               | 1,797                        | 0.0                      |                                |  |  |
| UTILITY                    | 48         | 1,273        | 3,769       | 1,968     | 332     | 27              | 7,417                        | 0.0                      |                                |  |  |
| CUTTER                     | 0          | 0            | 0           | 0         | 0       | 0               | 0                            | 0.0                      |                                |  |  |
| CANNER                     | 0          | 0            | 0           | 0         | 0       | 0               | 0                            | 0.0                      |                                |  |  |
| YIELD ONLY                 | 236,902    | 288,328      | 171,256     | 31,765    | 5,678   |                 |                              |                          |                                |  |  |
| TOTAL YIELD<br>GRADED THIS |            |              |             |           |         |                 |                              |                          |                                |  |  |
| PERIOD                     | 1,633,970  | 6,688,092    | 7,575,146   | 1,642,645 | 246,059 |                 |                              |                          |                                |  |  |
| % OF ALL                   |            |              |             |           |         |                 |                              |                          |                                |  |  |
| YIELD GRADED               | 9.2        | 37.6         | 42.6        | 9.2       | 1.4     |                 |                              |                          |                                |  |  |

## NATIONAL SUMMARY OF MEATS GRADED (NUMBER OF HEAD)

| -                          | R 2008 (Revise | d)        |             |           |         |                 |                              |                          | 12/30/07 TO 01/03/09           |
|----------------------------|----------------|-----------|-------------|-----------|---------|-----------------|------------------------------|--------------------------|--------------------------------|
| BEEF                       |                |           |             |           |         |                 |                              |                          |                                |
|                            |                | `         | YIELD GRADE |           |         |                 | TOTAL                        | % OF                     | % OF TOTAL                     |
| QUALITY<br>GRADE           | #1             | #2        | #3          | #4        | #5      | QUALITY<br>ONLY | QUALITY<br>GRADED<br>THIS PD | ALL<br>QUALITY<br>GRADED | STEER AND<br>HEIFER<br>OFFERED |
| PRIME                      | 4,200          | 97,075    | 314,627     | 117,440   | 27,027  | 170,157         | 730,526                      | 2.9%                     | 2.7                            |
| CHOICE                     | 456,782        | 4,063,212 | 6,484,161   | 1,514,125 | 229,370 | 2,560,289       | 15,307,939                   | 60.9%                    | 56.2                           |
| SELECT                     | 1,233,307      | 3,660,921 | 2,277,718   | 340,901   | 37,751  | 1,433,325       | 8,983,923                    | 35.7%                    | 33.0                           |
| STANDARD                   | 22,206         | 40,320    | 14,939      | 3,524     | 610     | 3,945           | 85,544                       | 0.3%                     | 0.3                            |
| COMMERCIAL                 | 0              | 260       | 1,288       | 1,141     | 248     | 10              | 2,947                        | 0.0%                     |                                |
| UTILITY                    | 79             | 2,088     | 6,181       | 3,228     | 545     | 44              | 12,165                       | 0.0%                     |                                |
| CUTTER                     | 0              | 0         | 0           | 0         | 0       | 0               | 0                            | 0.0%                     |                                |
| CANNER                     | 0              | 0         | 0           | 0         | 0       | 0               | 0                            | 0.0%                     |                                |
| YIELD ONLY                 | 291,078        | 354,264   | 210,420     | 39,029    | 6,977   |                 |                              |                          |                                |
| TOTAL YIELD<br>GRADED THIS |                |           |             |           |         |                 |                              |                          |                                |
| PERIOD                     | 2,007,652      | 8,218,140 | 9,309,334   | 2,019,388 | 302,528 |                 |                              |                          |                                |
| % OF ALL                   |                |           |             |           |         |                 |                              |                          |                                |
| % OF ALL                   | 9.1%           | 37.5%     | 42.5%       | 9.2%      | 1.3%    |                 |                              |                          |                                |