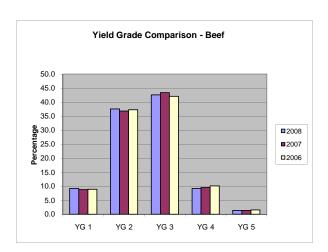

| 14-Jul-09<br>08:57 AM      |            |              |             | Page 1    |         |                 |                              |                          |                                |  |  |
|----------------------------|------------|--------------|-------------|-----------|---------|-----------------|------------------------------|--------------------------|--------------------------------|--|--|
|                            | CALENDAR Y | EAR 2008 (Re | vised)      | TOTALS    |         |                 | 12/30/07 TO 01/03/09         |                          |                                |  |  |
|                            |            |              |             |           |         |                 |                              |                          |                                |  |  |
| BEEF                       |            |              |             |           |         |                 |                              |                          |                                |  |  |
|                            |            |              | YIELD GRADE |           |         |                 | TOTAL                        | % OF                     | % OF TOTAL                     |  |  |
| QUALITY<br>GRADE           | #1         | #2           | #3          | #4        | #5      | QUALITY<br>ONLY | QUALITY<br>GRADED<br>THIS PD | ALL<br>QUALITY<br>GRADED | STEER AND<br>HEIFER<br>OFFERED |  |  |
| PRIME                      | 3,418      | 79,007       | 256,068     | 95,582    | 21,997  | 138,487         | 594,560                      | 2.9                      | 2.7                            |  |  |
| CHOICE                     | 371,765    | 3,306,963    | 5,277,322   | 1,232,314 | 186,679 | 2,083,765       | 12,458,809                   | 60.9                     | 56.2                           |  |  |
| SELECT                     | 1,003,763  | 2,979,546    | 1,853,787   | 277,452   | 30,725  | 1,166,553       | 7,311,826                    | 35.8                     | 33.0                           |  |  |
| STANDARD                   | 18,073     | 32,816       | 12,159      | 2,868     | 496     | 3,211           | 69,622                       | 0.3                      | 0.3                            |  |  |
| COMMERCIAL                 | 0          | 159          | 785         | 696       | 151     | 6               | 1,797                        | 0.0                      |                                |  |  |
| UTILITY                    | 48         | 1,273        | 3,769       | 1,968     | 332     | 27              | 7,417                        | 0.0                      |                                |  |  |
| CUTTER                     | 0          | 0            | 0           | 0         | 0       | 0               | 0                            | 0.0                      |                                |  |  |
| CANNER                     | 0          | 0            | 0           | 0         | 0       | 0               | 0                            | 0.0                      |                                |  |  |
| YIELD ONLY                 | 236,902    | 288,328      | 171,256     | 31,765    | 5,678   |                 |                              |                          |                                |  |  |
| TOTAL YIELD<br>GRADED THIS |            |              |             |           |         |                 |                              |                          |                                |  |  |
| PERIOD                     | 1,633,970  | 6,688,092    | 7,575,146   | 1,642,645 | 246,059 |                 |                              |                          |                                |  |  |
| % OF ALL                   |            |              |             |           |         |                 |                              |                          |                                |  |  |
| YIELD GRADED               | 9.2        | 37.6         | 42.6        | 9.2       | 1.4     |                 |                              |                          |                                |  |  |

## NATIONAL SUMMARY OF MEATS GRADED (NUMBER OF HEAD)

| -                          | R 2008 (Revise | d)        |             |           |         |                 |                              |                          | 12/30/07 TO 01/03/09           |
|----------------------------|----------------|-----------|-------------|-----------|---------|-----------------|------------------------------|--------------------------|--------------------------------|
| BEEF                       |                |           |             |           |         |                 |                              |                          |                                |
|                            |                | `         | YIELD GRADE |           |         |                 | TOTAL                        | % OF                     | % OF TOTAL                     |
| QUALITY<br>GRADE           | #1             | #2        | #3          | #4        | #5      | QUALITY<br>ONLY | QUALITY<br>GRADED<br>THIS PD | ALL<br>QUALITY<br>GRADED | STEER AND<br>HEIFER<br>OFFERED |
| PRIME                      | 4,200          | 97,075    | 314,627     | 117,440   | 27,027  | 170,157         | 730,526                      | 2.9%                     | 2.7                            |
| CHOICE                     | 456,782        | 4,063,212 | 6,484,161   | 1,514,125 | 229,370 | 2,560,289       | 15,307,939                   | 60.9%                    | 56.2                           |
| SELECT                     | 1,233,307      | 3,660,921 | 2,277,718   | 340,901   | 37,751  | 1,433,325       | 8,983,923                    | 35.7%                    | 33.0                           |
| STANDARD                   | 22,206         | 40,320    | 14,939      | 3,524     | 610     | 3,945           | 85,544                       | 0.3%                     | 0.3                            |
| COMMERCIAL                 | 0              | 260       | 1,288       | 1,141     | 248     | 10              | 2,947                        | 0.0%                     |                                |
| UTILITY                    | 79             | 2,088     | 6,181       | 3,228     | 545     | 44              | 12,165                       | 0.0%                     |                                |
| CUTTER                     | 0              | 0         | 0           | 0         | 0       | 0               | 0                            | 0.0%                     |                                |
| CANNER                     | 0              | 0         | 0           | 0         | 0       | 0               | 0                            | 0.0%                     |                                |
| YIELD ONLY                 | 291,078        | 354,264   | 210,420     | 39,029    | 6,977   |                 |                              |                          |                                |
| TOTAL YIELD<br>GRADED THIS |                |           |             |           |         |                 |                              |                          |                                |
| PERIOD                     | 2,007,652      | 8,218,140 | 9,309,334   | 2,019,388 | 302,528 |                 |                              |                          |                                |
| % OF ALL                   |                |           |             |           |         |                 |                              |                          |                                |
| % OF ALL                   | 9.1%           | 37.5%     | 42.5%       | 9.2%      | 1.3%    |                 |                              |                          |                                |