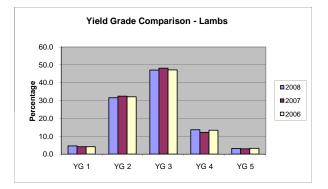

| 08:57 AM       |                                     |        |            |        |       |         |                   |                   |                           |                                  |        |
|----------------|-------------------------------------|--------|------------|--------|-------|---------|-------------------|-------------------|---------------------------|----------------------------------|--------|
| C              | CALENDAR YEAR 2008 (Revised) TOTALS |        |            |        |       |         |                   |                   | 12/30/07 TO 01/03/09      |                                  |        |
| LAMB AND MUTTO | IN                                  |        |            |        |       |         |                   |                   | VEAL AND C                | ALF                              |        |
| QUALITY        |                                     | Y      | IELD GRADE |        |       | QUALITY | TOTAL<br>QUALITY  | % OF<br>ALL       | QUALITY                   | TOTAL                            | %      |
| GRADE          | #1                                  | #2     | #3         | #4     | #5    | ONLY    | GRADED<br>THIS PD | QUALITY<br>GRADED | GRADE                     | THIS PD                          | ,0     |
|                |                                     |        |            |        |       |         |                   |                   | PRIME                     | 1,639                            | 4.0    |
| PRIME          | 5                                   | 1,923  | 5,473      | 2,827  | 858   | 0       | 11,086            | 9.0               | CHOICE                    | 38,621                           | 95.2   |
| CHOICE         | 5,702                               | 36,953 | 52,559     | 13,963 | 3,006 | 0       | 112,184           | 91.0              | GOOD                      | 291                              | 0.7    |
| GOOD           | 0                                   | 0      | 0          | 0      | 0     | 0       | 0                 | 0.0               | STANDARD                  | 0                                | 0.0    |
| UTILITY        | 0                                   | 0      | 0          | 0      | 0     | 0       | 0                 | 0.0               | UTILITY                   | 0                                | 0.0    |
| CULL           | 0                                   | 0      | 0          | 0      | 0     | 0       | 0                 | 0.0               | TOTAL                     | 40,551                           | 100.0  |
| YIELD ONLY     | 0                                   | 0      | 0          | 0      | 0     |         |                   |                   |                           |                                  |        |
| TOTAL YIELD    |                                     |        |            |        |       |         |                   |                   | 28.3%<br>and Calf offere  | of Federal Veal<br>ed represents |        |
| GRADED THIS    |                                     |        |            |        |       |         |                   |                   | total Veal and            | Calf graded.                     |        |
| PERIOD         | 5,706                               | 38,877 | 58,032     | 16,791 | 3,864 |         |                   |                   |                           |                                  |        |
| % OF ALL       |                                     |        |            |        |       |         |                   |                   |                           |                                  |        |
| YIELD GRADED   | 4.6                                 | 31.5   | 47.1       | 13.6   | 3.1   |         |                   |                   | TOTAL BULL/<br>TOTAL PORK |                                  | 0<br>0 |

| LAMB AND MUTTO                       | N          |         |                  |               |        |                 |                            |                        | VEAL AND CA                | LF               |        |
|--------------------------------------|------------|---------|------------------|---------------|--------|-----------------|----------------------------|------------------------|----------------------------|------------------|--------|
| QUALITY<br>GRADE                     | #1         | ۲<br>#2 | IELD GRADE<br>#3 | #4            | #5     | QUALITY<br>ONLY | TOTAL<br>QUALITY<br>GRADED | % OF<br>ALL<br>QUALITY | QUALITY<br>GRADE           | TOTAL<br>THIS PD | %      |
| ONADE                                | <i>π</i> 1 | π2      | #5               | <del>~~</del> | #5     | ONLY            | THIS PD                    | GRADED                 |                            | THOTE            |        |
|                                      |            |         |                  |               |        |                 |                            |                        | PRIME                      | 10,854           | 4.0%   |
| PRIME                                | 65         | 27,656  | 78,694           | 40,652        | 12,335 | 0               | 159,402                    | 8.9%                   | CHOICE                     | 255,738          | 95.2%  |
| CHOICE                               | 81,982     | 531,320 | 755,702          | 200,768       | 43,222 | 0               | 1,612,994                  | 91.0%                  | GOOD                       | 1,926            | 0.7%   |
| GOOD                                 | 0          | 0       | 0                | 0             | 0      | 0               | 0                          | 0.0%                   | STANDARD                   | 0                | 0.0%   |
| UTILITY                              | 0          | 0       | 0                | 0             | 0      | 0               | 0                          | 0.0%                   | UTILITY                    | 0                | 0.0%   |
| CULL<br>YIELD ONLY                   | 0<br>0     | 0<br>0  | 0<br>0           | 0             | 0<br>0 | 0               | 0                          | 0.0%                   | TOTAL                      | 268,518          |        |
| TOTAL YIELD<br>GRADED THIS<br>PERIOD | 82,047     | 558,976 | 834,396          | 241,420       | 55,557 |                 |                            |                        |                            |                  |        |
| % OF ALL<br>YIELD GRADED             | 4.6%       | 31.5%   | 47.0%            | 13.6%         | 3.1%   |                 |                            |                        | TOTAL BULL/E<br>TOTAL PORK | BULLOCK          | 0<br>2 |