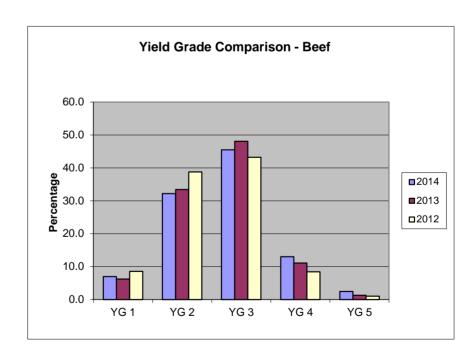

November
 FOUR WEEK TOTALS
 11/02/14 to 11/29/14

| R | ᆮ | ᆮ | F |
|---|---|---|---|

| •••          |        | Y       | IELD GRADE |        | TOTAL | % OF    | % OF TOTAL        |                   |                   |
|--------------|--------|---------|------------|--------|-------|---------|-------------------|-------------------|-------------------|
| QUALITY      | #1     | #2      | #3         | #4     | #5    | QUALITY | QUALITY<br>GRADED | ALL               | STEER AND         |
| GRADE        | #1     | #2      | #3         | #4     | #5    | ONLY    | THIS PD           | QUALITY<br>GRADED | HEIFER<br>OFFERED |
| PRIME        | 195    | 3,342   | 14,847     | 6,788  | 1,955 | 49,876  | 77,004            | 5.5               | 5.1               |
| CHOICE       | 10,265 | 78,840  | 131,145    | 39,291 | 6,991 | 693,433 | 959,965           | 68.0              | 63.2              |
| SELECT       | 15,670 | 43,371  | 32,840     | 4,898  | 610   | 275,072 | 372,461           | 26.4              | 24.5              |
| STANDARD     | 1      | 10      | 34         | 2      | 0     | 18      | 65                | 0.0               | 0.0               |
| COMMERCIAL   | 1      | 34      | 171        | 92     | 20    | 0       | 318               | 0.0               |                   |
| UTILITY      | 1      | 366     | 727        | 279    | 36    | 1       | 1,410             | 0.1               |                   |
| CUTTER       | 0      | 0       | 0          | 0      | 0     | 0       | 0                 | 0.0               |                   |
| CANNER       | 0      | 0       | 0          | 0      | 0     | 0       | 0                 | 0.0               |                   |
| YIELD ONLY   | 1,995  | 3,944   | 3,924      | 1,084  | 261   |         |                   |                   |                   |
| TOTAL YIELD  |        |         |            |        |       |         |                   |                   |                   |
| GRADED THIS  |        |         |            |        |       |         |                   |                   |                   |
| PERIOD       | 28,128 | 129,907 | 183,689    | 52,434 | 9,873 |         |                   |                   |                   |
| % OF ALL     |        |         |            |        |       |         |                   |                   |                   |
| YIELD GRADED | 7.0    | 32.2    | 45.5       | 13.0   | 2.4   |         |                   |                   |                   |

93.5% of Federal Inspected Steer and Heifers offered represents total Steers and Heifers graded.

0.7% of Federal Inspected Cows offered represents total Cows graded.

79.9% of Federal Inspected Beef offered represents total Beef (Steers, Heifers, and Cows) graded.

92.8% of Beef Quality graded (Prime, Choice, Select, Standard) of total Steers/Heifers offered.

26.5% of Beef Yield graded (1 - 5) of Steers/Heifers offered.

Information Provided By:
United States Department of Agriculture
Agricultural Marketing Service
Livestock, Poultry and Seed Program
Quality Assessment Division