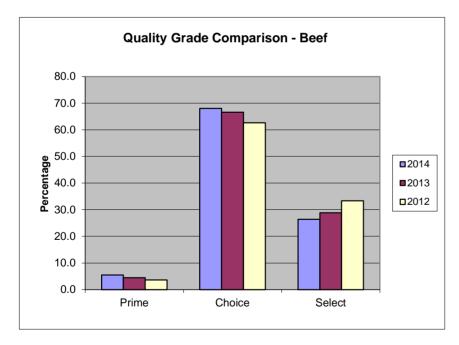

November
 FOUR WEEK TOTALS
 11/02/14 to 11/29/14

| R | ᆮ | ᆮ | F |
|---|---|---|---|

| •••          |        | Y       | IELD GRADE |        | TOTAL | % OF    | % OF TOTAL        |                   |                   |
|--------------|--------|---------|------------|--------|-------|---------|-------------------|-------------------|-------------------|
| QUALITY      | #1     | #2      | #3         | #4     | #5    | QUALITY | QUALITY<br>GRADED | ALL               | STEER AND         |
| GRADE        | #1     | #2      | #3         | #4     | #5    | ONLY    | THIS PD           | QUALITY<br>GRADED | HEIFER<br>OFFERED |
| PRIME        | 195    | 3,342   | 14,847     | 6,788  | 1,955 | 49,876  | 77,004            | 5.5               | 5.1               |
| CHOICE       | 10,265 | 78,840  | 131,145    | 39,291 | 6,991 | 693,433 | 959,965           | 68.0              | 63.2              |
| SELECT       | 15,670 | 43,371  | 32,840     | 4,898  | 610   | 275,072 | 372,461           | 26.4              | 24.5              |
| STANDARD     | 1      | 10      | 34         | 2      | 0     | 18      | 65                | 0.0               | 0.0               |
| COMMERCIAL   | 1      | 34      | 171        | 92     | 20    | 0       | 318               | 0.0               |                   |
| UTILITY      | 1      | 366     | 727        | 279    | 36    | 1       | 1,410             | 0.1               |                   |
| CUTTER       | 0      | 0       | 0          | 0      | 0     | 0       | 0                 | 0.0               |                   |
| CANNER       | 0      | 0       | 0          | 0      | 0     | 0       | 0                 | 0.0               |                   |
| YIELD ONLY   | 1,995  | 3,944   | 3,924      | 1,084  | 261   |         |                   |                   |                   |
| TOTAL YIELD  |        |         |            |        |       |         |                   |                   |                   |
| GRADED THIS  |        |         |            |        |       |         |                   |                   |                   |
| PERIOD       | 28,128 | 129,907 | 183,689    | 52,434 | 9,873 |         |                   |                   |                   |
| % OF ALL     |        |         |            |        |       |         |                   |                   |                   |
| YIELD GRADED | 7.0    | 32.2    | 45.5       | 13.0   | 2.4   |         |                   |                   |                   |

93.5% of Federal Inspected Steer and Heifers offered represents total Steers and Heifers graded.

0.7% of Federal Inspected Cows offered represents total Cows graded.

79.9% of Federal Inspected Beef offered represents total Beef (Steers, Heifers, and Cows) graded.

92.8% of Beef Quality graded (Prime, Choice, Select, Standard) of total Steers/Heifers offered.

26.5% of Beef Yield graded (1 - 5) of Steers/Heifers offered.

Information Provided By:
United States Department of Agriculture
Agricultural Marketing Service
Livestock, Poultry and Seed Program
Quality Assessment Division