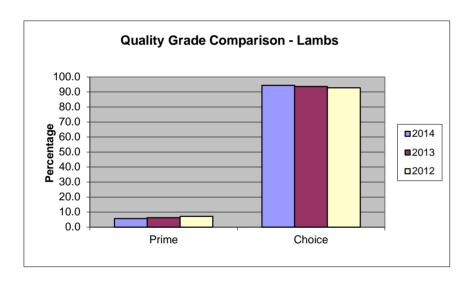

November FOUR WEEK TOTALS 11/02/14 to 11/29/14

|                            |     | Y     |       | TOTAL | % OF |                 |                              |                          |  |
|----------------------------|-----|-------|-------|-------|------|-----------------|------------------------------|--------------------------|--|
| QUALITY<br>GRADE           | #1  | #2    | #3    | #4    | #5   | QUALITY<br>ONLY | QUALITY<br>GRADED<br>THIS PD | ALL<br>QUALITY<br>GRADED |  |
| PRIME                      | 4   | 92    | 155   | 95    | 37   | 0               | 384                          | 5.6                      |  |
| CHOICE                     | 311 | 2,414 | 2,810 | 718   | 201  | 0               | 6,454                        | 94.4                     |  |
| GOOD                       | 0   | 0     | 0     | 0     | 0    | 0               | 0                            | 0.0                      |  |
| JTILITY                    | 0   | 0     | 0     | 0     | 0    | 0               | 0                            | 0.0                      |  |
| CULL                       | 0   | 0     | 0     | 0     | 0    | 0               | 0                            | 0.0                      |  |
| IELD ONLY                  | 0   | 0     | 0     | 0     | 0    |                 |                              |                          |  |
| TOTAL YIELD<br>GRADED THIS |     |       |       |       |      |                 |                              |                          |  |
| PERIOD                     | 315 | 2,506 | 2,965 | 813   | 238  |                 |                              |                          |  |
| % OF ALL                   |     |       |       |       |      |                 |                              |                          |  |
| /IELD GRADED               | 4.6 | 36.7  | 43.4  | 11.9  | 3.5  |                 |                              |                          |  |

68.6% of Federal Inspected Lamb offered represents total Lambs Graded.

TOTAL PORK

Information Provided By:
United States Department of Agriculture
Agricultural Marketing Service
Livestock, Poultry and Seed Program
Quality Assessment Division