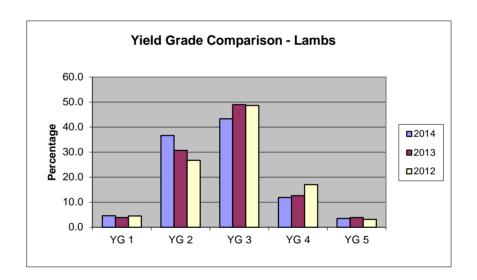

November FOUR WEEK TOTALS 11/02/14 to 11/29/14

|                            |     | Y     |       | TOTAL | % OF |                 |                              |                          |  |
|----------------------------|-----|-------|-------|-------|------|-----------------|------------------------------|--------------------------|--|
| QUALITY<br>GRADE           | #1  | #2    | #3    | #4    | #5   | QUALITY<br>ONLY | QUALITY<br>GRADED<br>THIS PD | ALL<br>QUALITY<br>GRADED |  |
| PRIME                      | 4   | 92    | 155   | 95    | 37   | 0               | 384                          | 5.6                      |  |
| CHOICE                     | 311 | 2,414 | 2,810 | 718   | 201  | 0               | 6,454                        | 94.4                     |  |
| GOOD                       | 0   | 0     | 0     | 0     | 0    | 0               | 0                            | 0.0                      |  |
| JTILITY                    | 0   | 0     | 0     | 0     | 0    | 0               | 0                            | 0.0                      |  |
| CULL                       | 0   | 0     | 0     | 0     | 0    | 0               | 0                            | 0.0                      |  |
| IELD ONLY                  | 0   | 0     | 0     | 0     | 0    |                 |                              |                          |  |
| TOTAL YIELD<br>GRADED THIS |     |       |       |       |      |                 |                              |                          |  |
| PERIOD                     | 315 | 2,506 | 2,965 | 813   | 238  |                 |                              |                          |  |
| % OF ALL                   |     |       |       |       |      |                 |                              |                          |  |
| /IELD GRADED               | 4.6 | 36.7  | 43.4  | 11.9  | 3.5  |                 |                              |                          |  |

68.6% of Federal Inspected Lamb offered represents total Lambs Graded.

TOTAL PORK

Information Provided By:
United States Department of Agriculture
Agricultural Marketing Service
Livestock, Poultry and Seed Program
Quality Assessment Division