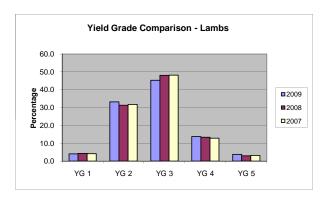

|                                      |       | Y      | IELD GRADE |        | TOTAL | % OF            |                              |                          |  |
|--------------------------------------|-------|--------|------------|--------|-------|-----------------|------------------------------|--------------------------|--|
| QUALITY<br>GRADE                     | #1    | #2     | #3         | #4     | #5    | QUALITY<br>ONLY | QUALITY<br>GRADED<br>THIS PD | ALL<br>QUALITY<br>GRADED |  |
| PRIME                                | 4     | 2,260  | 5,218      | 2,746  | 998   | 1               | 11,227                       | 9.5                      |  |
| CHOICE                               | 4,842 | 36,970 | 48,368     | 13,482 | 3,460 | 1               | 107,122                      | 90.5                     |  |
| GOOD                                 | 0     | 0      | 0          | 0      | 0     | 0               | 0                            | 0.0                      |  |
| UTILITY                              | 0     | 0      | 0          | 0      | 0     | 0               | 0                            | 0.0                      |  |
| CULL                                 | 0     | 0      | 0          | 0      | 0     | 0               | 0                            | 0.0                      |  |
| YIELD ONLY                           | 0     | 0      | 0          | 0      | 0     |                 |                              |                          |  |
| TOTAL YIELD<br>GRADED THIS<br>PERIOD | 4,846 | 39,230 | 53,586     | 16,228 | 4,458 |                 |                              |                          |  |
| % OF ALL<br>YIELD GRADED             | 4.1   | 33.1   | 45.3       | 13.7   | 3.8   |                 |                              |                          |  |

TOTAL BULL/BULLOCK 0
TOTAL PORK 0

76.6% of Federal Inspected Lamb offered represents total Lambs Graded.

Information Provided By:
United States Department of Agriculture
Agricultural Marketing Service
Livestock and Seed Program
Meat Grading and Certification Branch