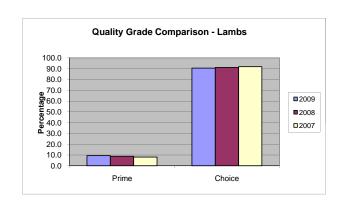

|                                      |       | Y      | IELD GRADE |        | TOTAL | % OF            |                              |                          |  |
|--------------------------------------|-------|--------|------------|--------|-------|-----------------|------------------------------|--------------------------|--|
| QUALITY<br>GRADE                     | #1    | #2     | #3         | #4     | #5    | QUALITY<br>ONLY | QUALITY<br>GRADED<br>THIS PD | ALL<br>QUALITY<br>GRADED |  |
| PRIME                                | 4     | 2,260  | 5,218      | 2,746  | 998   | 1               | 11,227                       | 9.5                      |  |
| CHOICE                               | 4,842 | 36,970 | 48,368     | 13,482 | 3,460 | 1               | 107,122                      | 90.5                     |  |
| GOOD                                 | 0     | 0      | 0          | 0      | 0     | 0               | 0                            | 0.0                      |  |
| UTILITY                              | 0     | 0      | 0          | 0      | 0     | 0               | 0                            | 0.0                      |  |
| CULL                                 | 0     | 0      | 0          | 0      | 0     | 0               | 0                            | 0.0                      |  |
| YIELD ONLY                           | 0     | 0      | 0          | 0      | 0     |                 |                              |                          |  |
| TOTAL YIELD<br>GRADED THIS<br>PERIOD | 4,846 | 39,230 | 53,586     | 16,228 | 4,458 |                 |                              |                          |  |
| % OF ALL<br>YIELD GRADED             | 4.1   | 33.1   | 45.3       | 13.7   | 3.8   |                 |                              |                          |  |

TOTAL BULL/BULLOCK 0
TOTAL PORK 0

76.6% of Federal Inspected Lamb offered represents total Lambs Graded.

Information Provided By:
United States Department of Agriculture
Agricultural Marketing Service
Livestock and Seed Program
Meat Grading and Certification Branch