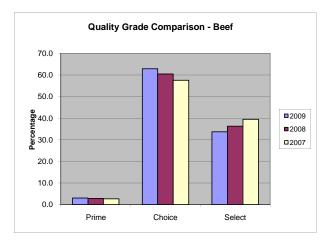

Fiscal Year 2009 TOTALS 09/28/08 TO 10/03/09

| BEEF         |           |           |             |           |         |           |            |            |           |
|--------------|-----------|-----------|-------------|-----------|---------|-----------|------------|------------|-----------|
|              |           | ,         | YIELD GRADE |           |         | TOTAL     | % OF       | % OF TOTAL |           |
| QUALITY      |           |           |             |           |         | QUALITY   | QUALITY    | ALL        | STEER AND |
| GRADE        | #1        | #2        | #3          | #4        | #5      | ONLY      | GRADED     | QUALITY    | HEIFER    |
|              |           |           |             |           |         |           | THIS PD    | GRADED     | OFFERED   |
| PRIME        | 2,584     | 63,579    | 225,542     | 87,074    | 21,498  | 216,090   | 616,365    | 3.0        | 2.8       |
| CHOICE       | 299,883   | 2,583,814 | 4,045,179   | 954,791   | 151,345 | 4,707,649 | 12,742,660 | 62.9       | 58.6      |
| SELECT       | 801,775   | 2,096,184 | 1,205,633   | 178,976   | 20,290  | 2,529,269 | 6,832,127  | 33.7       | 31.4      |
| STANDARD     | 14,883    | 29,567    | 12,566      | 3,002     | 422     | 4,112     | 64,552     | 0.3        | 0.3       |
| COMMERCIAL   | 0         | 131       | 801         | 756       | 201     | 10        | 1,898      | 0.0        |           |
| UTILITY      | 0         | 957       | 4,011       | 2,569     | 588     | 65        | 8,189      | 0.0        |           |
| CUTTER       | 0         | 0         | 0           | 0         | 0       | 0         | 0          | 0.0        |           |
| CANNER       | 0         | 0         | 0           | 0         | 0       | 0         | 0          | 0.0        |           |
| YIELD ONLY   | 188,635   | 198,123   | 135,417     | 31,253    | 6,190   |           |            |            |           |
| TOTAL YIELD  |           |           |             |           |         |           |            |            |           |
| GRADED THIS  |           |           |             |           |         |           |            |            |           |
| PERIOD       | 1,307,761 | 4,972,354 | 5,629,148   | 1,258,420 | 200,533 |           |            |            |           |
| % OF ALL     |           |           |             |           |         |           |            |            |           |
| YIELD GRADED | 9.8       | 37.2      | 42.1        | 9.4       | 1.5     |           |            |            |           |

- 95.7% of Federal Inspected Steer and Heifers offered represents total Steers and Heifers graded.
- 0.3% of Federal Inspected Cows offered represents total Cows graded.
- 81.6% of Federal Inspected Beef offered represents total Beef (Steers, Heifers, and Cows) graded.
- 93.2% of Beef Quality graded (Prime, Choice, Select, Standard) of total Steers/Heifers offered.
- 61.4% of Beef Yield graded (1 5) of Steers/Heifers offered.