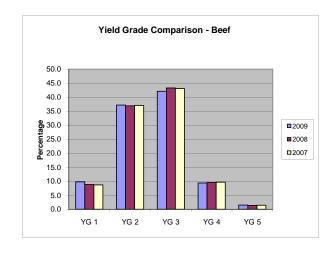

Fiscal Year 2009 TOTALS 09/28/08 TO 10/03/09

| BEEF         |           |           |             |           |         |           |            |            |           |
|--------------|-----------|-----------|-------------|-----------|---------|-----------|------------|------------|-----------|
|              |           | ,         | YIELD GRADE |           |         | TOTAL     | % OF       | % OF TOTAL |           |
| QUALITY      |           |           |             |           |         | QUALITY   | QUALITY    | ALL        | STEER AND |
| GRADE        | #1        | #2        | #3          | #4        | #5      | ONLY      | GRADED     | QUALITY    | HEIFER    |
|              |           |           |             |           |         |           | THIS PD    | GRADED     | OFFERED   |
| PRIME        | 2,584     | 63,579    | 225,542     | 87,074    | 21,498  | 216,090   | 616,365    | 3.0        | 2.8       |
| CHOICE       | 299,883   | 2,583,814 | 4,045,179   | 954,791   | 151,345 | 4,707,649 | 12,742,660 | 62.9       | 58.6      |
| SELECT       | 801,775   | 2,096,184 | 1,205,633   | 178,976   | 20,290  | 2,529,269 | 6,832,127  | 33.7       | 31.4      |
| STANDARD     | 14,883    | 29,567    | 12,566      | 3,002     | 422     | 4,112     | 64,552     | 0.3        | 0.3       |
| COMMERCIAL   | 0         | 131       | 801         | 756       | 201     | 10        | 1,898      | 0.0        |           |
| UTILITY      | 0         | 957       | 4,011       | 2,569     | 588     | 65        | 8,189      | 0.0        |           |
| CUTTER       | 0         | 0         | 0           | 0         | 0       | 0         | 0          | 0.0        |           |
| CANNER       | 0         | 0         | 0           | 0         | 0       | 0         | 0          | 0.0        |           |
| YIELD ONLY   | 188,635   | 198,123   | 135,417     | 31,253    | 6,190   |           |            |            |           |
| TOTAL YIELD  |           |           |             |           |         |           |            |            |           |
| GRADED THIS  |           |           |             |           |         |           |            |            |           |
| PERIOD       | 1,307,761 | 4,972,354 | 5,629,148   | 1,258,420 | 200,533 |           |            |            |           |
| % OF ALL     |           |           |             |           |         |           |            |            |           |
| YIELD GRADED | 9.8       | 37.2      | 42.1        | 9.4       | 1.5     |           |            |            |           |

- 95.7% of Federal Inspected Steer and Heifers offered represents total Steers and Heifers graded.
- 0.3% of Federal Inspected Cows offered represents total Cows graded.
- 81.6% of Federal Inspected Beef offered represents total Beef (Steers, Heifers, and Cows) graded.
- 93.2% of Beef Quality graded (Prime, Choice, Select, Standard) of total Steers/Heifers offered.
- 61.4% of Beef Yield graded (1 5) of Steers/Heifers offered.