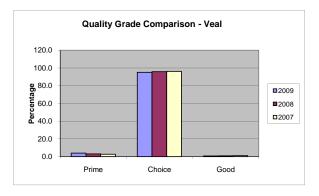

|                                      |       | Y      | IELD GRADE |        | TOTAL | % OF            |                              |                          |  |
|--------------------------------------|-------|--------|------------|--------|-------|-----------------|------------------------------|--------------------------|--|
| QUALITY<br>GRADE                     | #1    | #2     | #3         | #4     | #5    | QUALITY<br>ONLY | QUALITY<br>GRADED<br>THIS PD | ALL<br>QUALITY<br>GRADED |  |
| PRIME                                | 4     | 2,260  | 5,218      | 2,746  | 998   | 1               | 11,227                       | 9.5                      |  |
| CHOICE                               | 4,842 | 36,970 | 48,368     | 13,482 | 3,460 | 1               | 107,122                      | 90.5                     |  |
| GOOD                                 | 0     | 0      | 0          | 0      | 0     | 0               | 0                            | 0.0                      |  |
| UTILITY                              | 0     | 0      | 0          | 0      | 0     | 0               | 0                            | 0.0                      |  |
| CULL                                 | 0     | 0      | 0          | 0      | 0     | 0               | 0                            | 0.0                      |  |
| YIELD ONLY                           | 0     | 0      | 0          | 0      | 0     |                 |                              |                          |  |
| TOTAL YIELD<br>GRADED THIS<br>PERIOD | 4,846 | 39,230 | 53,586     | 16,228 | 4,458 |                 |                              |                          |  |
| % OF ALL<br>YIELD GRADED             | 4.1   | 33.1   | 45.3       | 13.7   | 3.8   |                 |                              |                          |  |

| LF              |                                                                               |
|-----------------|-------------------------------------------------------------------------------|
| TOTAL           | %                                                                             |
| THIS PD         |                                                                               |
| 1,590           | 4.                                                                            |
| 37,180          | 95                                                                            |
| 308             | 0.                                                                            |
| 0               | 0                                                                             |
| 0               | 0.                                                                            |
| 39,078          | 100                                                                           |
| of Federal Veal |                                                                               |
| d represents    |                                                                               |
| Calf graded.    |                                                                               |
|                 | 1,590<br>37,180<br>308<br>0<br>0<br>39,078<br>of Federal Veal<br>d represents |