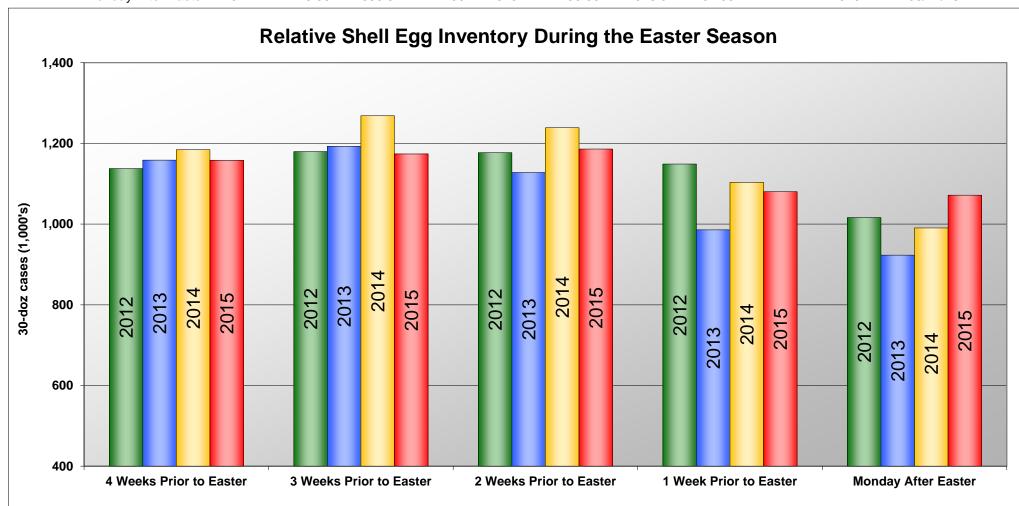

## Shell Egg Inventories During The Easter Holiday Marketing Period With USDA Midwest Large Cartoned Eggs Delivered Warehouse Weekly Average Prices

|                         | 2015   | 2015   | 2014   | 2014   | 2013   | 2013   | 2012   | 2012   |   |              |          |
|-------------------------|--------|--------|--------|--------|--------|--------|--------|--------|---|--------------|----------|
|                         | lnv.   | Price  | lnv.   | Price  | lnv.   | Price  | lnv.   | Price  |   | Easter Dates |          |
| 4 Weeks Prior to Easter | 1158.3 | 141.50 | 1184.5 | 140.50 | 1158.6 | 96.50  | 1137.7 | 88.50  | 2 | 012          | 04/08/12 |
| 3 Weeks Prior to Easter | 1173.8 | 152.50 | 1268.5 | 161.50 | 1192.7 | 107.50 | 1179.8 | 101.50 | 2 | 013          | 03/31/13 |
| 2 Weeks Prior to Easter | 1186.1 | 163.50 | 1238.8 | 162.50 | 1127.9 | 119.50 | 1177.1 | 115.50 | 2 | 014          | 04/20/14 |
| 1 Week Prior to Easter  | 1080.5 | 167.50 | 1103.5 | 162.50 | 985.7  | 132.50 | 1148.9 | 120.50 | 2 | 015          | 04/05/15 |
| Monday After Easter     | 1071.7 | 118.50 | 990.5  | 121.50 | 923.1  | 130.50 | 1016.3 | 104.50 | 2 | 016          | 03/27/16 |