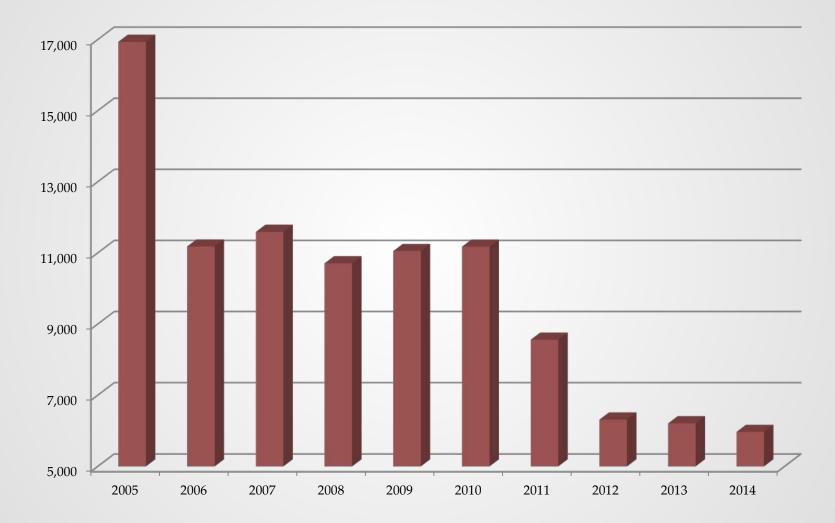

## USDA Agricultural Marketing Service Livestock, Poultry & Grain Market News

## Weekly Carcass Lamb Report

LM XL555 Des Moines, IA Fri, Jan 23 2015 USDA Market News NATIONAL WEEKLY COMPREHENSIVE LAMB CARCASS REPORT Combined Negotiated, Formula and Forward Contract sales for delivery within 14 calendar days, FOB Plant basis. \*Items with no entries indicate non-reportable trades.\* CHOICE AND PRIME, YG 1-4 Head 6,075 Weight Head Wt Avg 45-DN 195 452.79 45-55# 218 386.09 55-65**‡** 848 352.34 65-75# 1,869 338.95 75-85# 326.85 1,642 85-UP 1,303 316.18

#### Average Weekly Choice & Prime YG1-4 Carcass Volume



### Daily Carcass Lamb Report

LM XL501 Des Moines, IA Mon Jan 26,2015 USDA Market News NATIONAL DAILY LAMB CARCASS REPORT Negotiated sales for delivery within 14 calendar days, FOB Plant basis. DAILY CHOICE AND PRIME, YG 1-4 Head 638 Weight Head Wt Avg 45-DN 18 492.22 45-55# \*Price not reported due to confidentiality\* 55-65**#** 182 364.66 65-75# \*Price not reported due to confidentiality\* 75-85# \*Price not reported due to confidentiality\* 85-UP 78 316.23

## 3/70/20 LMR Confidentiality

- Three firms must participate in the market 50% of the time or more in a given period.
- No firm may have more than 70% of the volume in that time frame.

• No firm may be the sole reporting entity more than 20% of the time.

#### **Daily Estimated Lamb Carcass Cutout**

LM XL502 Des Moines, IA W