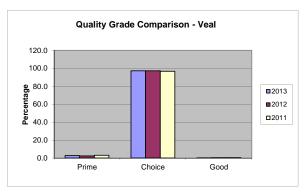

|      | %             |
|------|---------------|
| )    |               |
| 12   | 2.            |
| 41   | 97.           |
| 33   | 0.2           |
| 0    | 0.0           |
| 0    | 0.            |
| 26   | 100.          |
| Veal |               |
| ts   |               |
| d.   |               |
|      | sents<br>ded. |
|      |               |