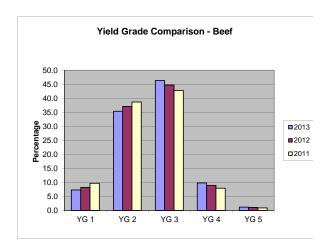

FISCAL YEAR 2013 ALL TOTALS 09/30/12 TO 09/28/13

| BEEF         |         |           |             |         |        |           |            |         |            |
|--------------|---------|-----------|-------------|---------|--------|-----------|------------|---------|------------|
|              |         |           | YIELD GRADE |         |        |           | TOTAL      | % OF    | % OF TOTAL |
| QUALITY      |         |           |             |         |        | QUALITY   | QUALITY    | ALL     | STEER AND  |
| GRADE        | #1      | #2        | #3          | #4      | #5     | ONLY      | GRADED     | QUALITY | HEIFER     |
|              |         |           |             |         |        |           | THIS PD    | GRADED  | OFFERED    |
| PRIME        | 1,571   | 34,401    | 142,653     | 53,263  | 9,958  | 506,088   | 747,934    | 3.8     | 3.6        |
| CHOICE       | 105,854 | 1,028,902 | 1,774,553   | 393,704 | 45,076 | 9,555,463 | 12,903,552 | 65.7    | 61.3       |
| SELECT       | 234,494 | 735,960   | 477,230     | 56,044  | 5,150  | 4,428,507 | 5,937,385  | 30.2    | 28.2       |
| STANDARD     | 415     | 699       | 784         | 186     | 26     | 21,917    | 24,027     | 0.1     | 0.1        |
| COMMERCIAL   | 3       | 501       | 2,267       | 1,043   | 171    | 4         | 3,990      | 0.0     |            |
| UTILITY      | 78      | 3,720     | 9,823       | 3,461   | 469    | 18        | 17,570     | 0.1     |            |
| CUTTER       | 0       | 0         | 0           | 0       | 0      | 0         | 0          | 0.0     |            |
| CANNER       | 0       | 0         | 0           | 0       | 0      | 0         | 0          | 0.0     |            |
| YIELD ONLY   | 45,318  | 68,958    | 47,659      | 10,675  | 1,687  |           |            |         |            |
| TOTAL YIELD  |         |           |             |         |        |           |            |         |            |
| GRADED THIS  |         |           |             |         |        |           |            |         |            |
| PERIOD       | 387,734 | 1,873,141 | 2,454,969   | 518,376 | 62,537 |           |            |         |            |
| % OF ALL     |         |           |             |         |        |           |            |         |            |
| YIELD GRADED | 7.3     | 35.4      | 46.3        | 9.8     | 1.2    |           |            |         |            |

94.0% of Federal Inspected Steer and Heifers offered represents total Steers and Heifers graded.

0.5% of Federal Inspected Cows offered represents total Cows graded.

79.2% of Federal Inspected Beef offered represents total Beef (Steers, Heifers, and Cows) graded.

93.2% of Beef Quality graded (Prime, Choice, Select, Standard) of total Steers/Heifers offered.

25.1% of Beef Yield graded (1 - 5) of Steers/Heifers offered.

Information Provided By:
United States Department of Agriculture
Agricultural Marketing Service
Livestock, Poultry and Seed Program
Quality Assessment Division