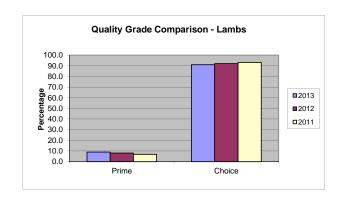

FISCAL YEAR 2013 ALL TOTALS 09/30/12 TO 09/28/13

|                                      |       | Yl     |        | TOTAL  | % OF  |                 |                              |                          |
|--------------------------------------|-------|--------|--------|--------|-------|-----------------|------------------------------|--------------------------|
| QUALITY<br>GRADE                     | #1    | #2     | #3     | #4     | #5    | QUALITY<br>ONLY | QUALITY<br>GRADED<br>THIS PD | ALL<br>QUALITY<br>GRADED |
| PRIME                                | 89    | 2,050  | 2,558  | 1,769  | 2,050 | 0               | 8,516                        | 9.0                      |
| CHOICE                               | 7,014 | 31,773 | 28,972 | 11,578 | 6,408 | 0               | 85,745                       | 91.0                     |
| GOOD                                 | 0     | 0      | 0      | 0      | 0     | 0               | 0                            | 0.0                      |
| UTILITY                              | 0     | 0      | 0      | 0      | 0     | 0               | 0                            | 0.0                      |
| CULL                                 | 0     | 0      | 0      | 0      | 0     | 0               | 0                            | 0.0                      |
| YIELD ONLY                           | 0     | 0      | 0      | 0      | 0     |                 |                              |                          |
| TOTAL YIELD<br>GRADED THIS<br>PERIOD | 7.404 | 22.022 | 24 520 | 40.040 | 0.450 |                 |                              |                          |
| PERIOD                               | 7,104 | 33,823 | 31,530 | 13,346 | 8,458 |                 |                              |                          |
| % OF ALL                             |       |        |        |        |       |                 |                              |                          |
| YIELD GRADED                         | 7.5   | 35.9   | 33.5   | 14.2   | 9.0   |                 |                              |                          |

TOTAL BULL/BULLOCK 0
TOTAL PORK 0

68.2% of Federal Inspected Lamb offered represents total Lambs Graded.

Information Provided By:
United States Department of Agriculture
Agricultural Marketing Service
Livestock, Poultry and Seed Program
Quality Assessment Division