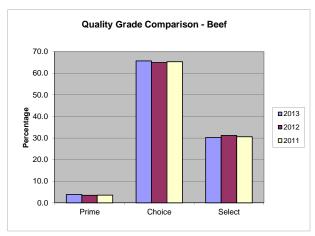

FISCAL YEAR 2013 ALL TOTALS 09/30/12 TO 09/28/13

| BEEF         |         |           |             |         |        |           |            |         |            |
|--------------|---------|-----------|-------------|---------|--------|-----------|------------|---------|------------|
|              |         |           | YIELD GRADE |         |        |           | TOTAL      | % OF    | % OF TOTAL |
| QUALITY      |         |           |             |         |        | QUALITY   | QUALITY    | ALL     | STEER AND  |
| GRADE        | #1      | #2        | #3          | #4      | #5     | ONLY      | GRADED     | QUALITY | HEIFER     |
|              |         |           |             |         |        |           | THIS PD    | GRADED  | OFFERED    |
| PRIME        | 1,571   | 34,401    | 142,653     | 53,263  | 9,958  | 506,088   | 747,934    | 3.8     | 3.6        |
| CHOICE       | 105,854 | 1,028,902 | 1,774,553   | 393,704 | 45,076 | 9,555,463 | 12,903,552 | 65.7    | 61.3       |
| SELECT       | 234,494 | 735,960   | 477,230     | 56,044  | 5,150  | 4,428,507 | 5,937,385  | 30.2    | 28.2       |
| STANDARD     | 415     | 699       | 784         | 186     | 26     | 21,917    | 24,027     | 0.1     | 0.1        |
| COMMERCIAL   | 3       | 501       | 2,267       | 1,043   | 171    | 4         | 3,990      | 0.0     |            |
| UTILITY      | 78      | 3,720     | 9,823       | 3,461   | 469    | 18        | 17,570     | 0.1     |            |
| CUTTER       | 0       | 0         | 0           | 0       | 0      | 0         | 0          | 0.0     |            |
| CANNER       | 0       | 0         | 0           | 0       | 0      | 0         | 0          | 0.0     |            |
| YIELD ONLY   | 45,318  | 68,958    | 47,659      | 10,675  | 1,687  |           |            |         |            |
| TOTAL YIELD  |         |           |             |         |        |           |            |         |            |
| GRADED THIS  |         |           |             |         |        |           |            |         |            |
| PERIOD       | 387,734 | 1,873,141 | 2,454,969   | 518,376 | 62,537 |           |            |         |            |
| % OF ALL     |         |           |             |         |        |           |            |         |            |
| YIELD GRADED | 7.3     | 35.4      | 46.3        | 9.8     | 1.2    |           |            |         |            |

94.0% of Federal Inspected Steer and Heifers offered represents total Steers and Heifers graded.

0.5% of Federal Inspected Cows offered represents total Cows graded.

79.2% of Federal Inspected Beef offered represents total Beef (Steers, Heifers, and Cows) graded.

93.2% of Beef Quality graded (Prime, Choice, Select, Standard) of total Steers/Heifers offered.

25.1% of Beef Yield graded (1 - 5) of Steers/Heifers offered.

Information Provided By:
United States Department of Agriculture
Agricultural Marketing Service
Livestock, Poultry and Seed Program
Quality Assessment Division