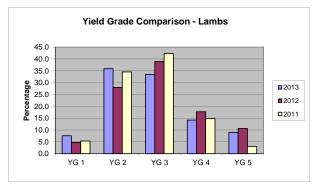

FISCAL YEAR 2013 ALL TOTALS 09/30/12 TO 09/28/13

|                                      |       | Yl     |        | TOTAL  | % OF  |                 |                              |                          |
|--------------------------------------|-------|--------|--------|--------|-------|-----------------|------------------------------|--------------------------|
| QUALITY<br>GRADE                     | #1    | #2     | #3     | #4     | #5    | QUALITY<br>ONLY | QUALITY<br>GRADED<br>THIS PD | ALL<br>QUALITY<br>GRADED |
| PRIME                                | 89    | 2,050  | 2,558  | 1,769  | 2,050 | 0               | 8,516                        | 9.0                      |
| CHOICE                               | 7,014 | 31,773 | 28,972 | 11,578 | 6,408 | 0               | 85,745                       | 91.0                     |
| GOOD                                 | 0     | 0      | 0      | 0      | 0     | 0               | 0                            | 0.0                      |
| UTILITY                              | 0     | 0      | 0      | 0      | 0     | 0               | 0                            | 0.0                      |
| CULL                                 | 0     | 0      | 0      | 0      | 0     | 0               | 0                            | 0.0                      |
| YIELD ONLY                           | 0     | 0      | 0      | 0      | 0     |                 |                              |                          |
| TOTAL YIELD<br>GRADED THIS<br>PERIOD | 7.404 | 22.022 | 24 520 | 40.040 | 0.450 |                 |                              |                          |
| PERIOD                               | 7,104 | 33,823 | 31,530 | 13,346 | 8,458 |                 |                              |                          |
| % OF ALL                             |       |        |        |        |       |                 |                              |                          |
| YIELD GRADED                         | 7.5   | 35.9   | 33.5   | 14.2   | 9.0   |                 |                              |                          |

TOTAL BULL/BULLOCK 0
TOTAL PORK 0

68.2% of Federal Inspected Lamb offered represents total Lambs Graded.

Information Provided By:
United States Department of Agriculture
Agricultural Marketing Service
Livestock, Poultry and Seed Program
Quality Assessment Division