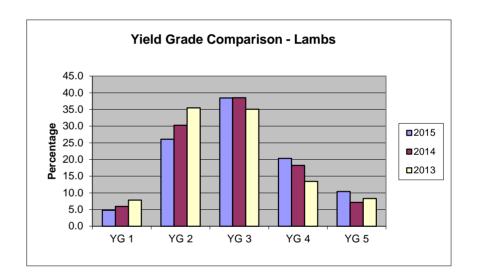

May FOUR WEEK TOTALS 05/03/15 - 05/30/15

| LAMB AND MUTTON          |     |       |                  |       |      |                 |                                       |                                  | VEAL AND CALF                                     |                  |       |
|--------------------------|-----|-------|------------------|-------|------|-----------------|---------------------------------------|----------------------------------|---------------------------------------------------|------------------|-------|
| QUALITY<br>GRADE         | #1  | #2    | IELD GRADE<br>#3 | #4    | #5   | QUALITY<br>ONLY | TOTAL<br>QUALITY<br>GRADED<br>THIS PD | % OF<br>ALL<br>QUALITY<br>GRADED | QUALITY<br>GRADE                                  | TOTAL<br>THIS PD | %     |
|                          |     |       |                  |       |      |                 |                                       |                                  | PRIME                                             | 95               | 3.1   |
| PRIME                    | 5   | 53    | 127              | 134   | 81   | 0               | 400                                   | 6.4                              | CHOICE                                            | 2,943            | 96.7  |
| CHOICE                   | 296 | 1,587 | 2,290            | 1,145 | 574  | 0               | 5,892                                 | 93.6                             | GOOD                                              | 7                | 0.2   |
| GOOD                     | 0   | 0     | 0                | 0     | 0    | 0               | 0                                     | 0.0                              | STANDARD                                          | 0                | 0.0   |
| UTILITY                  | 0   | 0     | 0                | 0     | 0    | 0               | 0                                     | 0.0                              | UTILITY                                           | 0                | 0.0   |
| CULL                     | 0   | 0     | 0                | 0     | 0    | 0               | 0                                     | 0.0                              | TOTAL                                             | 3,045            | 100.0 |
| YIELD ONLY TOTAL YIELD   | 0   | 0     | 0                | 0     | 0    |                 |                                       |                                  | 48.8% of Federal Veal and Calf offered represents |                  |       |
| GRADED THIS PERIOD       | 301 | 1,640 | 2,417            | 1,279 | 655  |                 |                                       |                                  | total Veal and 0                                  |                  |       |
| % OF ALL<br>YIELD GRADED | 4.8 | 26.1  | 38.4             | 20.3  | 10.4 |                 |                                       |                                  | TOTAL BULL/E                                      | BULLOCK          | 0     |

63.0% of Federal Inspected Lamb offered represents total Lambs Graded.

Information Provided By:
United States Department of Agriculture
Agricultural Marketing Service
Livestock, Poultry and Seed Program
Quality Assessment Division