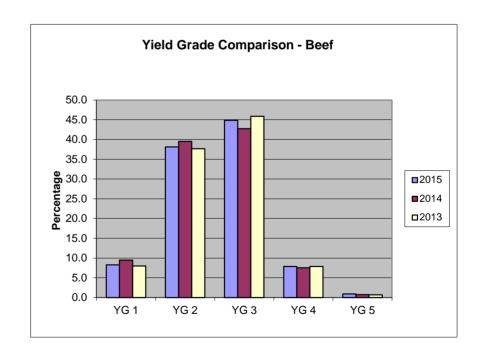

May FOUR WEEK TOTALS 05/03/15 - 05/30/15

|              |        | Y       | IELD GRADE |        |       | TOTAL   | % OF              | % OF TOTAL        |                   |
|--------------|--------|---------|------------|--------|-------|---------|-------------------|-------------------|-------------------|
| QUALITY      | щ4     | #0      | <b>#</b> 2 | 44.4   | #5    | QUALITY | QUALITY           | ALL               | STEER AND         |
| GRADE        | #1     | #2      | #3         | #4     | #5    | ONLY    | GRADED<br>THIS PD | QUALITY<br>GRADED | HEIFER<br>OFFERED |
| PRIME        | 173    | 3,314   | 12,918     | 3,287  | 653   | 49,266  | 69,611            | 4.8               | 4.5               |
| CHOICE       | 14,704 | 99,920  | 134,221    | 24,379 | 2,420 | 765,640 | 1,041,284         | 72.0              | 67.7              |
| SELECT       | 16,132 | 46,876  | 29,728     | 2,981  | 248   | 236,975 | 332,940           | 23.0              | 21.6              |
| STANDARD     | 10     | 39      | 17         | 6      | 0     | 0       | 72                | 0.0               | 0.0               |
| COMMERCIAL   | 0      | 17      | 115        | 82     | 17    | 1       | 232               | 0.0               |                   |
| UTILITY      | 7      | 364     | 851        | 400    | 56    | 1       | 1,680             | 0.1               |                   |
| CUTTER       | 0      | 0       | 0          | 0      | 0     | 0       | 0                 | 0.0               |                   |
| CANNER       | 0      | 0       | 0          | 0      | 0     | 0       | 0                 | 0.0               |                   |
| YIELD ONLY   | 2,319  | 3,440   | 3,234      | 703    | 132   |         |                   |                   |                   |
| TOTAL YIELD  |        |         |            |        |       |         |                   |                   |                   |
| GRADED THIS  |        |         |            |        |       |         |                   |                   |                   |
| PERIOD       | 33,346 | 153,969 | 181,083    | 31,837 | 3,527 |         |                   |                   |                   |
| % OF ALL     |        |         |            |        |       |         |                   |                   |                   |
| YIELD GRADED | 8.3    | 38.1    | 44.8       | 7.9    | 0.9   |         |                   |                   |                   |

93.8% of Beef Quality graded (Prime, Choice, Select, Standard) of total Steers/Heifers offered.

26.1% of Beef Yield graded (1 - 5) of Steers/Heifers offered.

Information Provided By:
United States Department of Agriculture
Agricultural Marketing Service
Livestock, Poultry and Seed Program
Quality Assessment Division