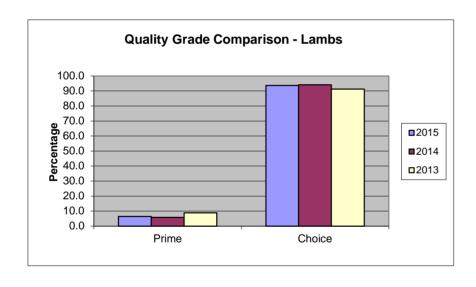

May FOUR WEEK TOTALS 05/03/15 - 05/30/15

| LAMB AND MUTTON          |     |       |                  |       |      |                 |                                       |                                  | VEAL AND CALF                                     |                  |       |
|--------------------------|-----|-------|------------------|-------|------|-----------------|---------------------------------------|----------------------------------|---------------------------------------------------|------------------|-------|
| QUALITY<br>GRADE         | #1  | #2    | IELD GRADE<br>#3 | #4    | #5   | QUALITY<br>ONLY | TOTAL<br>QUALITY<br>GRADED<br>THIS PD | % OF<br>ALL<br>QUALITY<br>GRADED | QUALITY<br>GRADE                                  | TOTAL<br>THIS PD | %     |
|                          |     |       |                  |       |      |                 |                                       |                                  | PRIME                                             | 95               | 3.1   |
| PRIME                    | 5   | 53    | 127              | 134   | 81   | 0               | 400                                   | 6.4                              | CHOICE                                            | 2,943            | 96.7  |
| CHOICE                   | 296 | 1,587 | 2,290            | 1,145 | 574  | 0               | 5,892                                 | 93.6                             | GOOD                                              | 7                | 0.2   |
| GOOD                     | 0   | 0     | 0                | 0     | 0    | 0               | 0                                     | 0.0                              | STANDARD                                          | 0                | 0.0   |
| UTILITY                  | 0   | 0     | 0                | 0     | 0    | 0               | 0                                     | 0.0                              | UTILITY                                           | 0                | 0.0   |
| CULL                     | 0   | 0     | 0                | 0     | 0    | 0               | 0                                     | 0.0                              | TOTAL                                             | 3,045            | 100.0 |
| YIELD ONLY TOTAL YIELD   | 0   | 0     | 0                | 0     | 0    |                 |                                       |                                  | 48.8% of Federal Veal and Calf offered represents |                  |       |
| GRADED THIS PERIOD       | 301 | 1,640 | 2,417            | 1,279 | 655  |                 |                                       |                                  | total Veal and 0                                  |                  |       |
| % OF ALL<br>YIELD GRADED | 4.8 | 26.1  | 38.4             | 20.3  | 10.4 |                 |                                       |                                  | TOTAL BULL/E                                      | BULLOCK          | 0     |

63.0% of Federal Inspected Lamb offered represents total Lambs Graded.

Information Provided By:
United States Department of Agriculture
Agricultural Marketing Service
Livestock, Poultry and Seed Program
Quality Assessment Division