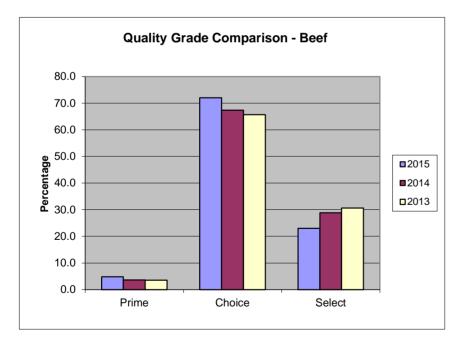

May FOUR WEEK TOTALS 05/03/15 - 05/30/15

|              |        | Y       | IELD GRADE |        |       | TOTAL   | % OF              | % OF TOTAL        |                   |
|--------------|--------|---------|------------|--------|-------|---------|-------------------|-------------------|-------------------|
| QUALITY      | щ4     | #0      | <b>#</b> 2 | 44.4   | #5    | QUALITY | QUALITY           | ALL               | STEER AND         |
| GRADE        | #1     | #2      | #3         | #4     | #5    | ONLY    | GRADED<br>THIS PD | QUALITY<br>GRADED | HEIFER<br>OFFERED |
| PRIME        | 173    | 3,314   | 12,918     | 3,287  | 653   | 49,266  | 69,611            | 4.8               | 4.5               |
| CHOICE       | 14,704 | 99,920  | 134,221    | 24,379 | 2,420 | 765,640 | 1,041,284         | 72.0              | 67.7              |
| SELECT       | 16,132 | 46,876  | 29,728     | 2,981  | 248   | 236,975 | 332,940           | 23.0              | 21.6              |
| STANDARD     | 10     | 39      | 17         | 6      | 0     | 0       | 72                | 0.0               | 0.0               |
| COMMERCIAL   | 0      | 17      | 115        | 82     | 17    | 1       | 232               | 0.0               |                   |
| UTILITY      | 7      | 364     | 851        | 400    | 56    | 1       | 1,680             | 0.1               |                   |
| CUTTER       | 0      | 0       | 0          | 0      | 0     | 0       | 0                 | 0.0               |                   |
| CANNER       | 0      | 0       | 0          | 0      | 0     | 0       | 0                 | 0.0               |                   |
| YIELD ONLY   | 2,319  | 3,440   | 3,234      | 703    | 132   |         |                   |                   |                   |
| TOTAL YIELD  |        |         |            |        |       |         |                   |                   |                   |
| GRADED THIS  |        |         |            |        |       |         |                   |                   |                   |
| PERIOD       | 33,346 | 153,969 | 181,083    | 31,837 | 3,527 |         |                   |                   |                   |
| % OF ALL     |        |         |            |        |       |         |                   |                   |                   |
| YIELD GRADED | 8.3    | 38.1    | 44.8       | 7.9    | 0.9   |         |                   |                   |                   |

93.8% of Beef Quality graded (Prime, Choice, Select, Standard) of total Steers/Heifers offered.

26.1% of Beef Yield graded (1 - 5) of Steers/Heifers offered.

Information Provided By:
United States Department of Agriculture
Agricultural Marketing Service
Livestock, Poultry and Seed Program
Quality Assessment Division