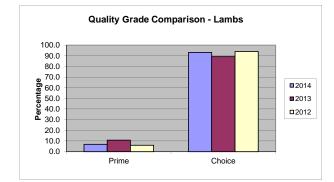

| 02:08 PM                                 |     |            |                  | (POUNDS |                      |                 |                                       |                                  |                                                                                     |                  |       |
|------------------------------------------|-----|------------|------------------|---------|----------------------|-----------------|---------------------------------------|----------------------------------|-------------------------------------------------------------------------------------|------------------|-------|
| J                                        | uly |            |                  | F       | 06/29/14 to 08/02/14 |                 |                                       |                                  |                                                                                     |                  |       |
| LAMB AND MUTTO                           | DN  | VEAL AND C |                  |         |                      |                 |                                       |                                  |                                                                                     |                  |       |
| QUALITY<br>GRADE                         | #1  | #2         | IELD GRADE<br>#3 | #4      | #5                   | QUALITY<br>ONLY | TOTAL<br>QUALITY<br>GRADED<br>THIS PD | % OF<br>ALL<br>QUALITY<br>GRADED | QUALITY<br>GRADE                                                                    | TOTAL<br>THIS PD | %     |
|                                          |     |            |                  |         |                      |                 |                                       |                                  | PRIME                                                                               | 114              | 3.8   |
| PRIME                                    | 2   | 94         | 184              | 170     | 118                  | 0               | 567                                   | 6.9                              | CHOICE                                                                              | 2,909            | 96.0  |
| CHOICE                                   | 593 | 2,606      | 2,746            | 1,115   | 595                  | 0               | 7,655                                 | 93.1                             | GOOD                                                                                | 5                | 0.2   |
| GOOD                                     | 0   | 0          | 0                | 0       | 0                    | 0               | 0                                     | 0.0                              | STANDARD                                                                            | 0                | 0.0   |
| UTILITY                                  | 0   | 0          | 0                | 0       | 0                    | 0               | 0                                     | 0.0                              | UTILITY                                                                             | 0                | 0.0   |
| CULL                                     | 0   | 0          | 0                | 0       | 0                    | 0               | 0                                     | 0.0                              | TOTAL                                                                               | 3,029            | 100.0 |
| YIELD ONLY<br>TOTAL YIELD<br>GRADED THIS | 0   | 0          | 0                | 0       | 0                    |                 |                                       |                                  | 35.8% of Federal Veal<br>and Calf offered represents<br>total Veal and Calf graded. |                  |       |
| PERIOD                                   | 595 | 2,700      | 2,929            | 1,285   | 713                  |                 |                                       |                                  |                                                                                     | C T              |       |
| % OF ALL<br>YIELD GRADED                 | 7.2 | 32.8       | 35.6             | 15.6    | 8.7                  |                 |                                       |                                  | TOTAL BULL/BULLOCK<br>TOTAL PORK                                                    |                  |       |

NATIONAL SUMMARY OF MEATS GRADED

63.0% of Federal Inspected Lamb offered represents total Lambs Graded.

15-Aug-14

Information Provided By: United States Department of Agriculture Agricultural Marketing Service Livestock, Poultry and Seed Program Quality Assessment Division Page 2

## NATIONAL SUMMARY OF MEATS GRADED

| LAMB AND MUTTO             | N     |          | VEAL AND CALF   |        |        |                 |                                       |                                  |                  |                  |       |
|----------------------------|-------|----------|-----------------|--------|--------|-----------------|---------------------------------------|----------------------------------|------------------|------------------|-------|
| QUALITY<br>GRADE           | #1    | YI<br>#2 | ELD GRADE<br>#3 | #4     | #5     | QUALITY<br>ONLY | TOTAL<br>QUALITY<br>GRADED<br>THIS PD | % OF<br>ALL<br>QUALITY<br>GRADED | QUALITY<br>GRADE | TOTAL<br>THIS PD | %     |
|                            |       |          |                 |        |        |                 |                                       |                                  | PRIME            | 712              | 3.8%  |
| PRIME                      | 29    | 1,370    | 2,683           | 2,481  | 1,722  | 0               | 8,285                                 | 6.9%                             | CHOICE           | 18,088           | 96.0% |
| CHOICE                     | 8,668 | 38,101   | 40,141          | 16,306 | 8,696  | 0               | 111,912                               | 93.1%                            | GOOD             | 34               | 0.2%  |
| GOOD                       | 0     | 0        | 0               | 0      | 0      | 0               | 0                                     | 0.0%                             | STANDARD         | 0                | 0.0%  |
| UTILITY                    | 0     | 0        | 0               | 0      | 0      | 0               | 0                                     | 0.0%                             | UTILITY          | 0                | 0.0%  |
| CULL                       | 0     | 0        | 0               | 0      | 0      | 0               | 0                                     | 0.0%                             | TOTAL            | 10.024           |       |
| YIELD ONLY                 | 0     | 0        | 0               | 0      | 0      |                 |                                       |                                  |                  | 18,834           |       |
| TOTAL YIELD<br>GRADED THIS |       |          |                 |        |        |                 |                                       |                                  |                  |                  |       |
| PERIOD                     | 8,697 | 39,471   | 42,824          | 18,787 | 10,418 |                 |                                       |                                  |                  |                  |       |
| % OF ALL                   |       |          |                 |        |        |                 |                                       |                                  | TOTAL BULL/E     | BULLOCK          | 0     |
| YIELD GRADED               | 7.2%  | 32.8%    | 35.6%           | 15.6%  | 8.7%   |                 |                                       |                                  | TOTAL PORK       |                  | 0     |