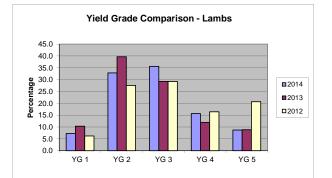

| 02:08 PM                                 |     |            |                  | (POUNDS |                      |                 |                                       |                                  |                                                                                     |                  |       |
|------------------------------------------|-----|------------|------------------|---------|----------------------|-----------------|---------------------------------------|----------------------------------|-------------------------------------------------------------------------------------|------------------|-------|
| J                                        | uly |            |                  | F       | 06/29/14 to 08/02/14 |                 |                                       |                                  |                                                                                     |                  |       |
| LAMB AND MUTTO                           | DN  | VEAL AND C |                  |         |                      |                 |                                       |                                  |                                                                                     |                  |       |
| QUALITY<br>GRADE                         | #1  | #2         | IELD GRADE<br>#3 | #4      | #5                   | QUALITY<br>ONLY | TOTAL<br>QUALITY<br>GRADED<br>THIS PD | % OF<br>ALL<br>QUALITY<br>GRADED | QUALITY<br>GRADE                                                                    | TOTAL<br>THIS PD | %     |
|                                          |     |            |                  |         |                      |                 |                                       |                                  | PRIME                                                                               | 114              | 3.8   |
| PRIME                                    | 2   | 94         | 184              | 170     | 118                  | 0               | 567                                   | 6.9                              | CHOICE                                                                              | 2,909            | 96.0  |
| CHOICE                                   | 593 | 2,606      | 2,746            | 1,115   | 595                  | 0               | 7,655                                 | 93.1                             | GOOD                                                                                | 5                | 0.2   |
| GOOD                                     | 0   | 0          | 0                | 0       | 0                    | 0               | 0                                     | 0.0                              | STANDARD                                                                            | 0                | 0.0   |
| UTILITY                                  | 0   | 0          | 0                | 0       | 0                    | 0               | 0                                     | 0.0                              | UTILITY                                                                             | 0                | 0.0   |
| CULL                                     | 0   | 0          | 0                | 0       | 0                    | 0               | 0                                     | 0.0                              | TOTAL                                                                               | 3,029            | 100.0 |
| YIELD ONLY<br>TOTAL YIELD<br>GRADED THIS | 0   | 0          | 0                | 0       | 0                    |                 |                                       |                                  | 35.8% of Federal Veal<br>and Calf offered represents<br>total Veal and Calf graded. |                  |       |
| PERIOD                                   | 595 | 2,700      | 2,929            | 1,285   | 713                  |                 |                                       |                                  |                                                                                     | C T              |       |
| % OF ALL<br>YIELD GRADED                 | 7.2 | 32.8       | 35.6             | 15.6    | 8.7                  |                 |                                       |                                  | TOTAL BULL/BULLOCK<br>TOTAL PORK                                                    |                  |       |

## NATIONAL SUMMARY OF MEATS GRADED

| LAMB AND MUTTO             | N     |          | VEAL AND CALF   |        |        |                 |                                       |                                  |                  |                  |       |
|----------------------------|-------|----------|-----------------|--------|--------|-----------------|---------------------------------------|----------------------------------|------------------|------------------|-------|
| QUALITY<br>GRADE           | #1    | YI<br>#2 | ELD GRADE<br>#3 | #4     | #5     | QUALITY<br>ONLY | TOTAL<br>QUALITY<br>GRADED<br>THIS PD | % OF<br>ALL<br>QUALITY<br>GRADED | QUALITY<br>GRADE | TOTAL<br>THIS PD | %     |
|                            |       |          |                 |        |        |                 |                                       |                                  | PRIME            | 712              | 3.8%  |
| PRIME                      | 29    | 1,370    | 2,683           | 2,481  | 1,722  | 0               | 8,285                                 | 6.9%                             | CHOICE           | 18,088           | 96.0% |
| CHOICE                     | 8,668 | 38,101   | 40,141          | 16,306 | 8,696  | 0               | 111,912                               | 93.1%                            | GOOD             | 34               | 0.2%  |
| GOOD                       | 0     | 0        | 0               | 0      | 0      | 0               | 0                                     | 0.0%                             | STANDARD         | 0                | 0.0%  |
| UTILITY                    | 0     | 0        | 0               | 0      | 0      | 0               | 0                                     | 0.0%                             | UTILITY          | 0                | 0.0%  |
| CULL                       | 0     | 0        | 0               | 0      | 0      | 0               | 0                                     | 0.0%                             | TOTAL            | 10.024           |       |
| YIELD ONLY                 | 0     | 0        | 0               | 0      | 0      |                 |                                       |                                  |                  | 18,834           |       |
| TOTAL YIELD<br>GRADED THIS |       |          |                 |        |        |                 |                                       |                                  |                  |                  |       |
| PERIOD                     | 8,697 | 39,471   | 42,824          | 18,787 | 10,418 |                 |                                       |                                  |                  |                  |       |
| % OF ALL                   |       |          |                 |        |        |                 |                                       |                                  | TOTAL BULL/E     | BULLOCK          | 0     |
| YIELD GRADED               | 7.2%  | 32.8%    | 35.6%           | 15.6%  | 8.7%   |                 |                                       |                                  | TOTAL PORK       |                  | 0     |