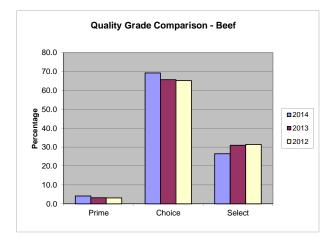

| 15-Aug-14<br>02:08 PM    |        |         | ٢          | IATIONAL SUI<br>(POUND | IEATS GRADED<br>INDS) |                 |                              |                          |                                |  |
|--------------------------|--------|---------|------------|------------------------|-----------------------|-----------------|------------------------------|--------------------------|--------------------------------|--|
| J                        | uly    |         |            | 06/29/14 to 08/02/14   |                       |                 |                              |                          |                                |  |
| BEEF                     |        |         |            |                        |                       |                 |                              |                          |                                |  |
| _                        |        | Y       | IELD GRADE |                        |                       |                 | TOTAL                        | % OF                     | % OF TOTAL                     |  |
| QUALITY<br>GRADE         | #1     | #2      | #3         | #4                     | #5                    | QUALITY<br>ONLY | QUALITY<br>GRADED<br>THIS PD | ALL<br>QUALITY<br>GRADED | STEER AND<br>HEIFER<br>OFFERED |  |
| PRIME                    | 194    | 4,498   | 16,379     | 4,822                  | 659                   | 47,789          | 74,341                       | 4.1                      | 3.9                            |  |
| CHOICE                   | 12,867 | 111,759 | 176,615    | 34,041                 | 3,184                 | 911,453         | 1,249,919                    | 69.3                     | 65.3                           |  |
| SELECT                   | 24,165 | 67,700  | 40,900     | 5,555                  | 476                   | 339,511         | 478,307                      | 26.5                     | 25.0                           |  |
| STANDARD                 | 0      | 18      | 50         | 5                      | 0                     | 144             | 217                          | 0.0                      | 0.0                            |  |
| COMMERCIAL               | 0      | 21      | 111        | 60                     | 6                     | 0               | 197                          | 0.0                      |                                |  |
| UTILITY                  | 2      | 339     | 728        | 259                    | 32                    | 0               | 1,361                        | 0.1                      |                                |  |
| CUTTER                   | 0      | 0       | 0          | 0                      | 0                     | 0               | 0                            | 0.0                      |                                |  |
| CANNER                   | 0      | 0       | 0          | 0                      | 0                     | 0               | 0                            | 0.0                      |                                |  |
| YIELD ONLY               | 3,637  | 5,164   | 2,972      | 518                    | 100                   |                 |                              |                          |                                |  |
| TOTAL YIELD              |        |         |            |                        |                       |                 |                              |                          |                                |  |
| GRADED THIS<br>PERIOD    | 40,866 | 189,499 | 237,754    | 45,260                 | 4,456                 |                 |                              |                          |                                |  |
| % OF ALL<br>YIELD GRADED | 7.9    | 36.6    | 45.9       | 8.7                    | 0.9                   |                 |                              |                          |                                |  |

94.2% of Beef Quality graded (Prime, Choice, Select, Standard) of total Steers/Heifers offered.

27.0% of Beef Yield graded (1 - 5) of Steers/Heifers offered.

Information Provided By: United States Department of Agriculture Agricultural Marketing Service Livestock, Poultry and Seed Program Quality Assessment Division

| July                       |        |         |            |        |       |           |                   |                   | 06/29/14 to 08/02/14 |
|----------------------------|--------|---------|------------|--------|-------|-----------|-------------------|-------------------|----------------------|
| BEEF                       |        |         |            |        |       |           |                   |                   |                      |
|                            |        | Y       | IELD GRADE |        |       |           | TOTAL             | % OF              | % OF TOTAL           |
|                            |        |         |            |        |       | QUALITY   | QUALITY           | ALL               | STEER AND            |
| GRADE                      | #1     | #2      | #3         | #4     | #5    | ONLY      | GRADED<br>THIS PD | QUALITY<br>GRADED | HEIFER<br>OFFERED    |
| PRIME                      | 231    | 5,360   | 19,518     | 5,746  | 785   | 56,946    | 88,586            | 4.1%              | 3.9                  |
| CHOICE                     | 15,333 | 133,174 | 210,457    | 40,564 | 3,794 | 1,086,102 | 1,489,424         | 69.3%             | 65.3                 |
| SELECT                     | 28,796 | 80,673  | 48,737     | 6,619  | 567   | 404,567   | 569,959           | 26.5%             | 25.0                 |
| STANDARD                   | 0      | 21      | 59         | 6      | 0     | 172       | 258               | 0.0%              | 0.0                  |
| COMMERCIAL                 | 0      | 33      | 178        | 96     | 9     | 0         | 316               | 0.0%              |                      |
| UTILITY                    | 4      | 543     | 1,166      | 415    | 51    | 0         | 2,179             | 0.1%              |                      |
| CUTTER                     | 0      | 0       | 0          | 0      | 0     | 0         | 0                 | 0.0%              |                      |
| CANNER                     | 0      | 0       | 0          | 0      | 0     | 0         | 0                 | 0.0%              |                      |
| YIELD ONLY                 | 4,334  | 6,154   | 3,541      | 617    | 119   |           |                   |                   |                      |
| TOTAL YIELD<br>GRADED THIS |        |         |            |        |       |           |                   |                   |                      |
| PERIOD                     | 48,698 | 225,958 | 283,656    | 54,063 | 5,325 |           |                   |                   |                      |
| % OF ALL                   |        |         |            |        |       |           |                   |                   |                      |
| YIELD GRADED               | 7.9%   | 36.6%   | 45.9%      | 8.8%   | 0.9%  |           |                   |                   |                      |