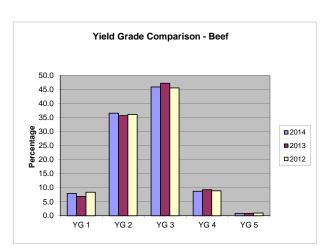

| 15-Aug-14<br>02:08 PM    |        |         | ٢          | IATIONAL SUI<br>(POUND | IEATS GRADED<br>INDS) |                 |                              |                          |                                |  |
|--------------------------|--------|---------|------------|------------------------|-----------------------|-----------------|------------------------------|--------------------------|--------------------------------|--|
| J                        | uly    |         |            | 06/29/14 to 08/02/14   |                       |                 |                              |                          |                                |  |
| BEEF                     |        |         |            |                        |                       |                 |                              |                          |                                |  |
| _                        |        | Y       | IELD GRADE |                        |                       |                 | TOTAL                        | % OF                     | % OF TOTAL                     |  |
| QUALITY<br>GRADE         | #1     | #2      | #3         | #4                     | #5                    | QUALITY<br>ONLY | QUALITY<br>GRADED<br>THIS PD | ALL<br>QUALITY<br>GRADED | STEER AND<br>HEIFER<br>OFFERED |  |
| PRIME                    | 194    | 4,498   | 16,379     | 4,822                  | 659                   | 47,789          | 74,341                       | 4.1                      | 3.9                            |  |
| CHOICE                   | 12,867 | 111,759 | 176,615    | 34,041                 | 3,184                 | 911,453         | 1,249,919                    | 69.3                     | 65.3                           |  |
| SELECT                   | 24,165 | 67,700  | 40,900     | 5,555                  | 476                   | 339,511         | 478,307                      | 26.5                     | 25.0                           |  |
| STANDARD                 | 0      | 18      | 50         | 5                      | 0                     | 144             | 217                          | 0.0                      | 0.0                            |  |
| COMMERCIAL               | 0      | 21      | 111        | 60                     | 6                     | 0               | 197                          | 0.0                      |                                |  |
| UTILITY                  | 2      | 339     | 728        | 259                    | 32                    | 0               | 1,361                        | 0.1                      |                                |  |
| CUTTER                   | 0      | 0       | 0          | 0                      | 0                     | 0               | 0                            | 0.0                      |                                |  |
| CANNER                   | 0      | 0       | 0          | 0                      | 0                     | 0               | 0                            | 0.0                      |                                |  |
| YIELD ONLY               | 3,637  | 5,164   | 2,972      | 518                    | 100                   |                 |                              |                          |                                |  |
| TOTAL YIELD              |        |         |            |                        |                       |                 |                              |                          |                                |  |
| GRADED THIS<br>PERIOD    | 40,866 | 189,499 | 237,754    | 45,260                 | 4,456                 |                 |                              |                          |                                |  |
| % OF ALL<br>YIELD GRADED | 7.9    | 36.6    | 45.9       | 8.7                    | 0.9                   |                 |                              |                          |                                |  |

| July                       |        |         |            |        |       |           |                   |                   | 06/29/14 to 08/02/14 |
|----------------------------|--------|---------|------------|--------|-------|-----------|-------------------|-------------------|----------------------|
| BEEF                       |        |         |            |        |       |           |                   |                   |                      |
|                            |        | Y       | IELD GRADE |        |       |           | TOTAL             | % OF              | % OF TOTAL           |
|                            |        |         |            |        |       | QUALITY   | QUALITY           | ALL               | STEER AND            |
| GRADE                      | #1     | #2      | #3         | #4     | #5    | ONLY      | GRADED<br>THIS PD | QUALITY<br>GRADED | HEIFER<br>OFFERED    |
| PRIME                      | 231    | 5,360   | 19,518     | 5,746  | 785   | 56,946    | 88,586            | 4.1%              | 3.9                  |
| CHOICE                     | 15,333 | 133,174 | 210,457    | 40,564 | 3,794 | 1,086,102 | 1,489,424         | 69.3%             | 65.3                 |
| SELECT                     | 28,796 | 80,673  | 48,737     | 6,619  | 567   | 404,567   | 569,959           | 26.5%             | 25.0                 |
| STANDARD                   | 0      | 21      | 59         | 6      | 0     | 172       | 258               | 0.0%              | 0.0                  |
| COMMERCIAL                 | 0      | 33      | 178        | 96     | 9     | 0         | 316               | 0.0%              |                      |
| UTILITY                    | 4      | 543     | 1,166      | 415    | 51    | 0         | 2,179             | 0.1%              |                      |
| CUTTER                     | 0      | 0       | 0          | 0      | 0     | 0         | 0                 | 0.0%              |                      |
| CANNER                     | 0      | 0       | 0          | 0      | 0     | 0         | 0                 | 0.0%              |                      |
| YIELD ONLY                 | 4,334  | 6,154   | 3,541      | 617    | 119   |           |                   |                   |                      |
| TOTAL YIELD<br>GRADED THIS |        |         |            |        |       |           |                   |                   |                      |
| PERIOD                     | 48,698 | 225,958 | 283,656    | 54,063 | 5,325 |           |                   |                   |                      |
| % OF ALL                   |        |         |            |        |       |           |                   |                   |                      |
| YIELD GRADED               | 7.9%   | 36.6%   | 45.9%      | 8.8%   | 0.9%  |           |                   |                   |                      |