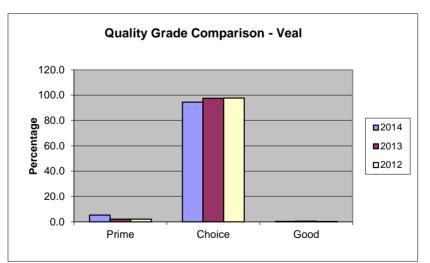

August FOUR WEEK TOTALS 08/03/14 TO 08/30/14

| LAMB AND MUTTO | ON  |       |            |      |     |         |                   |                   | VEAL AND CA                 | LF              |       |
|----------------|-----|-------|------------|------|-----|---------|-------------------|-------------------|-----------------------------|-----------------|-------|
| QUALITY        |     | Y     | IELD GRADE |      |     | QUALITY | TOTAL<br>QUALITY  | % OF<br>ALL       | QUALITY                     | TOTAL           | %     |
| GRADE          | #1  | #2    | #3         | #4   | #5  | ONLY    | GRADED<br>THIS PD | QUALITY<br>GRADED | GRADE                       | THIS PD         |       |
|                |     |       |            |      |     |         |                   |                   | PRIME                       | 140             | 5.2   |
| PRIME          | 21  | 164   | 219        | 118  | 76  | 0       | 597               | 9.3               | CHOICE                      | 2,538           | 94.5  |
| CHOICE         | 573 | 1,933 | 2,119      | 819  | 381 | 0       | 5,826             | 90.7              | GOOD                        | 7               | 0.2   |
| GOOD           | 0   | 0     | 0          | 0    | 0   | 0       | 0                 | 0.0               | STANDARD                    | 0               | 0.0   |
| UTILITY        | 0   | 0     | 0          | 0    | 0   | 0       | 0                 | 0.0               | UTILITY                     | 0               | 0.0   |
| CULL           | 0   | 0     | 0          | 0    | 0   | 0       | 0                 | 0.0               |                             |                 |       |
|                |     |       |            |      |     |         |                   |                   | TOTAL                       | 2,684           | 100.0 |
| YIELD ONLY     | 0   | 0     | 0          | 0    | 0   |         |                   |                   | 40.2%                       | of Federal Veal |       |
| TOTAL YIELD    |     |       |            |      |     |         |                   |                   | and Calf offered represents |                 |       |
| GRADED THIS    |     |       |            |      |     |         |                   |                   | total Veal and 0            | •               |       |
| PERIOD         | 594 | 2,097 | 2,338      | 937  | 457 |         |                   |                   | total veal and c            | Jan graded.     |       |
| % OF ALL       | 0.0 | 00.0  | 00.4       | 44.0 | 7.4 |         |                   |                   | TOTAL BUILD (5              | 2111 0014       | 0     |
| YIELD GRADED   | 9.2 | 32.6  | 36.4       | 14.6 | 7.1 |         |                   |                   | TOTAL BORK                  | BULLOCK         | 0     |
|                |     |       |            |      |     |         |                   |                   | TOTAL PORK                  |                 | 0     |