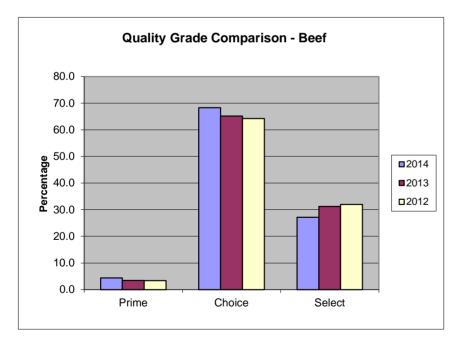

August
 FOUR WEEK TOTALS
 08/03/14 TO 08/30/14

| R | ᆮ | ᆮ | ᆮ |
|---|---|---|---|

|                    | YIELD GRADE |         |         |        |       |         |           | % OF    | % OF TOTAL |  |
|--------------------|-------------|---------|---------|--------|-------|---------|-----------|---------|------------|--|
| QUALITY            |             |         |         |        |       | QUALITY | QUALITY   | ALL     | STEER AND  |  |
| GRADE              | #1          | #2      | #3      | #4     | #5    | ONLY    | GRADED    | QUALITY | HEIFER     |  |
|                    |             |         |         |        |       |         | THIS PD   | GRADED  | OFFERED    |  |
|                    |             |         |         |        |       |         |           |         |            |  |
| PRIME              | 252         | 3,659   | 14,428  | 4,125  | 663   | 42,893  | 66,020    | 4.4     | 4.1        |  |
| CHOICE             | 9,724       | 87,944  | 149,486 | 31,812 | 3,442 | 752,957 | 1,035,365 | 68.3    | 64.1       |  |
| SELECT             | 17,166      | 56,772  | 37,229  | 5,438  | 509   | 294,779 | 411,893   | 27.2    | 25.5       |  |
| STANDARD           | 4           | 19      | 37      | 6      | 1     | 14      | 81        | 0.0     | 0.0        |  |
| COMMERCIAL         | 0           | 37      | 194     | 99     | 30    | 1       | 361       | 0.0     |            |  |
| UTILITY            | 4           | 318     | 811     | 238    | 37    | 72      | 1,480     | 0.1     |            |  |
| CUTTER             | 0           | 0       | 0       | 0      | 0     | 0       | 0         | 0.0     |            |  |
| CANNER             | 0           | 0       | 0       | 0      | 0     | 0       | 0         | 0.0     |            |  |
| YIELD ONLY         | 3,783       | 5,309   | 2,889   | 466    | 86    |         |           |         |            |  |
| TOTAL YIELD        |             |         |         |        |       |         |           |         |            |  |
| <b>GRADED THIS</b> |             |         |         |        |       |         |           |         |            |  |
| PERIOD             | 30,934      | 154,057 | 205,075 | 42,184 | 4,767 |         |           |         |            |  |
| % OF ALL           |             |         |         |        |       |         |           |         |            |  |
| YIELD GRADED       | 7.1         | 35.3    | 46.9    | 9.7    | 1.1   |         |           |         |            |  |

94.5% of Federal Inspected Steer and Heifers offered represents total Steers and Heifers graded.

0.8% of Federal Inspected Cows offered represents total Cows graded.

82.2% of Federal Inspected Beef offered represents total Beef (Steers, Heifers, and Cows) graded.

93.7% of Beef Quality graded (Prime, Choice, Select, Standard) of total Steers/Heifers offered.

26.9% of Beef Yield graded (1 - 5) of Steers/Heifers offered.

Information Provided By:
United States Department of Agriculture
Agricultural Marketing Service
Livestock, Poultry and Seed Program
Quality Assessment Division