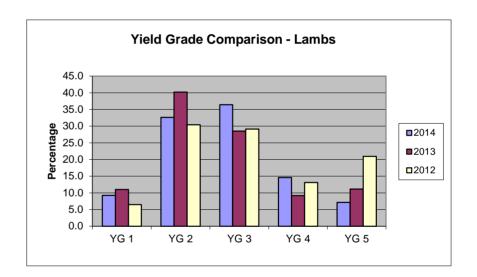

August FOUR WEEK TOTALS 08/03/14 TO 08/30/14

| LAMB AND MUTTO | ON  |       |            |      |     |         |                   |                   | VEAL AND CA                 | LF              |       |
|----------------|-----|-------|------------|------|-----|---------|-------------------|-------------------|-----------------------------|-----------------|-------|
| QUALITY        |     | Y     | IELD GRADE |      |     | QUALITY | TOTAL<br>QUALITY  | % OF<br>ALL       | QUALITY                     | TOTAL           | %     |
| GRADE          | #1  | #2    | #3         | #4   | #5  | ONLY    | GRADED<br>THIS PD | QUALITY<br>GRADED | GRADE                       | THIS PD         |       |
|                |     |       |            |      |     |         |                   |                   | PRIME                       | 140             | 5.2   |
| PRIME          | 21  | 164   | 219        | 118  | 76  | 0       | 597               | 9.3               | CHOICE                      | 2,538           | 94.5  |
| CHOICE         | 573 | 1,933 | 2,119      | 819  | 381 | 0       | 5,826             | 90.7              | GOOD                        | 7               | 0.2   |
| GOOD           | 0   | 0     | 0          | 0    | 0   | 0       | 0                 | 0.0               | STANDARD                    | 0               | 0.0   |
| UTILITY        | 0   | 0     | 0          | 0    | 0   | 0       | 0                 | 0.0               | UTILITY                     | 0               | 0.0   |
| CULL           | 0   | 0     | 0          | 0    | 0   | 0       | 0                 | 0.0               |                             |                 |       |
|                |     |       |            |      |     |         |                   |                   | TOTAL                       | 2,684           | 100.0 |
| YIELD ONLY     | 0   | 0     | 0          | 0    | 0   |         |                   |                   | 40.2%                       | of Federal Veal |       |
| TOTAL YIELD    |     |       |            |      |     |         |                   |                   | and Calf offered represents |                 |       |
| GRADED THIS    |     |       |            |      |     |         |                   |                   | total Veal and 0            | •               |       |
| PERIOD         | 594 | 2,097 | 2,338      | 937  | 457 |         |                   |                   | total veal and c            | Jan graded.     |       |
| % OF ALL       | 0.0 | 00.0  | 00.4       | 44.0 | 7.4 |         |                   |                   | TOTAL BUILD (5              | 2111 0014       | 0     |
| YIELD GRADED   | 9.2 | 32.6  | 36.4       | 14.6 | 7.1 |         |                   |                   | TOTAL BORK                  | BULLOCK         | 0     |
|                |     |       |            |      |     |         |                   |                   | TOTAL PORK                  |                 | 0     |

67.3% of Federal Inspected Lamb offered represents total Lambs Graded.

Information Provided By:
United States Department of Agriculture
Agricultural Marketing Service
Livestock, Poultry and Seed Program
Quality Assessment Division