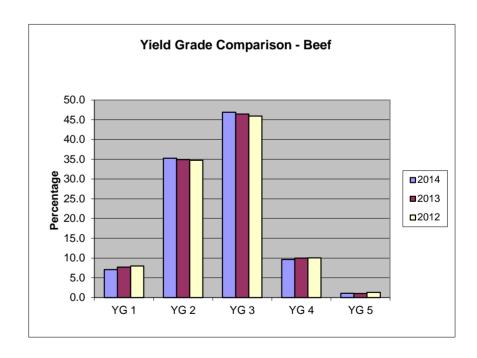

August
 FOUR WEEK TOTALS
 08/03/14 TO 08/30/14

| R | ᆮ | ᆮ | ᆮ |
|---|---|---|---|

|                    | YIELD GRADE |         |         |        |       |         |           | % OF    | % OF TOTAL |  |
|--------------------|-------------|---------|---------|--------|-------|---------|-----------|---------|------------|--|
| QUALITY            |             |         |         |        |       | QUALITY | QUALITY   | ALL     | STEER AND  |  |
| GRADE              | #1          | #2      | #3      | #4     | #5    | ONLY    | GRADED    | QUALITY | HEIFER     |  |
|                    |             |         |         |        |       |         | THIS PD   | GRADED  | OFFERED    |  |
|                    |             |         |         |        |       |         |           |         |            |  |
| PRIME              | 252         | 3,659   | 14,428  | 4,125  | 663   | 42,893  | 66,020    | 4.4     | 4.1        |  |
| CHOICE             | 9,724       | 87,944  | 149,486 | 31,812 | 3,442 | 752,957 | 1,035,365 | 68.3    | 64.1       |  |
| SELECT             | 17,166      | 56,772  | 37,229  | 5,438  | 509   | 294,779 | 411,893   | 27.2    | 25.5       |  |
| STANDARD           | 4           | 19      | 37      | 6      | 1     | 14      | 81        | 0.0     | 0.0        |  |
| COMMERCIAL         | 0           | 37      | 194     | 99     | 30    | 1       | 361       | 0.0     |            |  |
| UTILITY            | 4           | 318     | 811     | 238    | 37    | 72      | 1,480     | 0.1     |            |  |
| CUTTER             | 0           | 0       | 0       | 0      | 0     | 0       | 0         | 0.0     |            |  |
| CANNER             | 0           | 0       | 0       | 0      | 0     | 0       | 0         | 0.0     |            |  |
| YIELD ONLY         | 3,783       | 5,309   | 2,889   | 466    | 86    |         |           |         |            |  |
| TOTAL YIELD        |             |         |         |        |       |         |           |         |            |  |
| <b>GRADED THIS</b> |             |         |         |        |       |         |           |         |            |  |
| PERIOD             | 30,934      | 154,057 | 205,075 | 42,184 | 4,767 |         |           |         |            |  |
| % OF ALL           |             |         |         |        |       |         |           |         |            |  |
| YIELD GRADED       | 7.1         | 35.3    | 46.9    | 9.7    | 1.1   |         |           |         |            |  |

94.5% of Federal Inspected Steer and Heifers offered represents total Steers and Heifers graded.

0.8% of Federal Inspected Cows offered represents total Cows graded.

82.2% of Federal Inspected Beef offered represents total Beef (Steers, Heifers, and Cows) graded.

93.7% of Beef Quality graded (Prime, Choice, Select, Standard) of total Steers/Heifers offered.

26.9% of Beef Yield graded (1 - 5) of Steers/Heifers offered.

Information Provided By:
United States Department of Agriculture
Agricultural Marketing Service
Livestock, Poultry and Seed Program
Quality Assessment Division