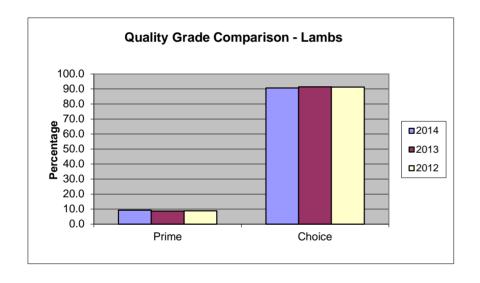

August FOUR WEEK TOTALS 08/03/14 TO 08/30/14

| LAMB AND MUTTO | ON  |       |            |      |     |         |                   |                   | VEAL AND CA                 | LF              |       |
|----------------|-----|-------|------------|------|-----|---------|-------------------|-------------------|-----------------------------|-----------------|-------|
| QUALITY        |     | Y     | IELD GRADE |      |     | QUALITY | TOTAL<br>QUALITY  | % OF<br>ALL       | QUALITY                     | TOTAL           | %     |
| GRADE          | #1  | #2    | #3         | #4   | #5  | ONLY    | GRADED<br>THIS PD | QUALITY<br>GRADED | GRADE                       | THIS PD         |       |
|                |     |       |            |      |     |         |                   |                   | PRIME                       | 140             | 5.2   |
| PRIME          | 21  | 164   | 219        | 118  | 76  | 0       | 597               | 9.3               | CHOICE                      | 2,538           | 94.5  |
| CHOICE         | 573 | 1,933 | 2,119      | 819  | 381 | 0       | 5,826             | 90.7              | GOOD                        | 7               | 0.2   |
| GOOD           | 0   | 0     | 0          | 0    | 0   | 0       | 0                 | 0.0               | STANDARD                    | 0               | 0.0   |
| UTILITY        | 0   | 0     | 0          | 0    | 0   | 0       | 0                 | 0.0               | UTILITY                     | 0               | 0.0   |
| CULL           | 0   | 0     | 0          | 0    | 0   | 0       | 0                 | 0.0               |                             |                 |       |
|                |     |       |            |      |     |         |                   |                   | TOTAL                       | 2,684           | 100.0 |
| YIELD ONLY     | 0   | 0     | 0          | 0    | 0   |         |                   |                   | 40.2%                       | of Federal Veal |       |
| TOTAL YIELD    |     |       |            |      |     |         |                   |                   | and Calf offered represents |                 |       |
| GRADED THIS    |     |       |            |      |     |         |                   |                   | total Veal and 0            | •               |       |
| PERIOD         | 594 | 2,097 | 2,338      | 937  | 457 |         |                   |                   | total veal and c            | Jan graded.     |       |
| % OF ALL       | 0.0 | 00.0  | 00.4       | 44.0 | 7.4 |         |                   |                   | TOTAL BUILD (5              | 2111 0014       | 0     |
| YIELD GRADED   | 9.2 | 32.6  | 36.4       | 14.6 | 7.1 |         |                   |                   | TOTAL BORK                  | BULLOCK         | 0     |
|                |     |       |            |      |     |         |                   |                   | TOTAL PORK                  |                 | 0     |

67.3% of Federal Inspected Lamb offered represents total Lambs Graded.

Information Provided By:
United States Department of Agriculture
Agricultural Marketing Service
Livestock, Poultry and Seed Program
Quality Assessment Division