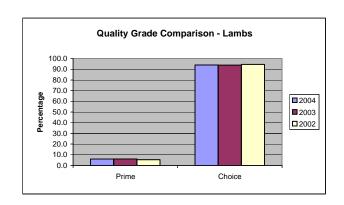

|                                      |       |        | TOTAL  | % OF   |       |                 |                              |                          |
|--------------------------------------|-------|--------|--------|--------|-------|-----------------|------------------------------|--------------------------|
| QUALITY<br>GRADE                     | #1    | #2     | #3     | #4     | #5    | QUALITY<br>ONLY | QUALITY<br>GRADED<br>THIS PD | ALL<br>QUALITY<br>GRADED |
| PRIME                                | 9     | 1,721  | 4,431  | 2,385  | 639   | 0               | 9,184                        | 6.0                      |
| CHOICE                               | 6,781 | 51,900 | 65,318 | 15,809 | 2,842 | 0               | 142,651                      | 94.0                     |
| GOOD                                 | 0     | 0      | 0      | 0      | 0     | 0               | 0                            | 0.0                      |
| UTILITY                              | 0     | 0      | 0      | 0      | 0     | 0               | 0                            | 0.0                      |
| CULL                                 | 0     | 0      | 0      | 0      | 0     | 0               | 0                            | 0.0                      |
| YIELD ONLY                           | 0     | 0      | 0      | 0      | 0     |                 |                              |                          |
| TOTAL YIELD<br>GRADED THIS<br>PERIOD | 6,789 | 53,621 | 69,749 | 18,194 | 3,481 |                 |                              |                          |
| % OF ALL<br>YIELD GRADED             | 4.5   | 35.3   | 45.9   | 12.0   | 2.3   |                 |                              |                          |