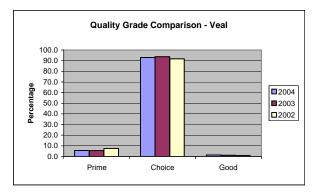

| VEAL AND CA    | ALF             |       |
|----------------|-----------------|-------|
| QUALITY        | TOTAL           | %     |
| GRADE          | THIS PD         |       |
| PRIME          | 3,978           | 5.6   |
| CHOICE         | 66,213          | 93.0  |
| GOOD           | 971             | 1.4   |
| STANDARD       | 36              | 0.1   |
| UTILITY        | 0               | 0.0   |
| TOTAL          | 71,198          | 100.0 |
| 40.4%          | of Federal Veal |       |
| and Calf slaug | hter represents |       |
| total Veal and | Calf graded.    |       |
|                |                 |       |
| TOTAL BULL     | BULLOCK         | C     |
| TOTAL PORK     |                 | C     |