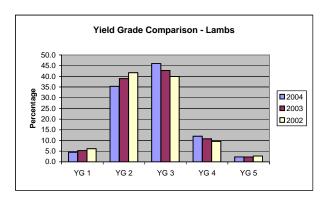

|                                      |       |        | TOTAL  | % OF   |       |                 |                              |                          |
|--------------------------------------|-------|--------|--------|--------|-------|-----------------|------------------------------|--------------------------|
| QUALITY<br>GRADE                     | #1    | #2     | #3     | #4     | #5    | QUALITY<br>ONLY | QUALITY<br>GRADED<br>THIS PD | ALL<br>QUALITY<br>GRADED |
| PRIME                                | 9     | 1,721  | 4,431  | 2,385  | 639   | 0               | 9,184                        | 6.0                      |
| CHOICE                               | 6,781 | 51,900 | 65,318 | 15,809 | 2,842 | 0               | 142,651                      | 94.0                     |
| GOOD                                 | 0     | 0      | 0      | 0      | 0     | 0               | 0                            | 0.0                      |
| UTILITY                              | 0     | 0      | 0      | 0      | 0     | 0               | 0                            | 0.0                      |
| CULL                                 | 0     | 0      | 0      | 0      | 0     | 0               | 0                            | 0.0                      |
| YIELD ONLY                           | 0     | 0      | 0      | 0      | 0     |                 |                              |                          |
| TOTAL YIELD<br>GRADED THIS<br>PERIOD | 6,789 | 53,621 | 69,749 | 18,194 | 3,481 |                 |                              |                          |
| % OF ALL<br>YIELD GRADED             | 4.5   | 35.3   | 45.9   | 12.0   | 2.3   |                 |                              |                          |