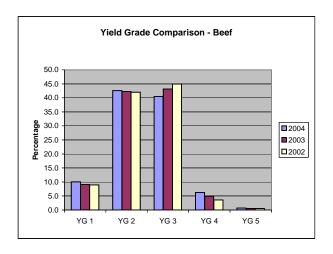

FISCAL YEAR 2004 TOTALS 09/28/03 TO 10/02/04

| BEEF                       |           |           |             |           |         |                 |                              |                          |                                  |
|----------------------------|-----------|-----------|-------------|-----------|---------|-----------------|------------------------------|--------------------------|----------------------------------|
| -                          |           |           | YIELD GRADE |           |         | TOTAL           | % OF                         | % OF TOTAL               |                                  |
| QUALITY<br>GRADE           | #1        | #2        | #3          | #4        | #5      | QUALITY<br>ONLY | QUALITY<br>GRADED<br>THIS PD | ALL<br>QUALITY<br>GRADED | STEER AND<br>HEIFER<br>SLAUGHTER |
| PRIME                      | 5,538     | 119,889   | 293,605     | 71,978    | 9,683   | 53,139          | 553,833                      | 2.9                      | 2.7                              |
| CHOICE                     | 463,730   | 3,952,504 | 5,111,470   | 854,223   | 92,671  | 418,810         | 10,893,408                   | 56.9                     | 52.6                             |
| SELECT                     | 1,182,601 | 3,722,565 | 2,171,668   | 239,964   | 21,682  | 291,864         | 7,630,344                    | 39.8                     | 36.8                             |
| STANDARD                   | 14,453    | 20,312    | 5,075       | 45        | 2       | 30,902          | 70,789                       | 0.4                      | 0.3                              |
| COMMERCIAL                 | 0         | 0         | 0           | 0         | 0       | 0               | 0                            | 0.0                      |                                  |
| UTILITY                    | 0         | 0         | 0           | 0         | 0       | 0               | 0                            | 0.0                      |                                  |
| CUTTER                     | 0         | 0         | 0           | 0         | 0       | 0               | 0                            | 0.0                      |                                  |
| CANNER                     | 0         | 0         | 0           | 0         | 0       | 0               | 0                            | 0.0                      |                                  |
| YIELD ONLY                 | 252,926   | 338,466   | 166,932     | 22,788    | 3,026   |                 |                              |                          |                                  |
| TOTAL YIELD<br>GRADED THIS |           |           |             |           |         |                 |                              |                          |                                  |
| PERIOD                     | 1,919,249 | 8,153,735 | 7,748,751   | 1,188,998 | 127,065 |                 |                              |                          |                                  |
| % OF ALL                   |           |           |             |           |         |                 |                              |                          |                                  |
| YIELD GRADED               | 10.0      | 42.6      | 40.5        | 6.2       | 0.7     |                 |                              |                          |                                  |