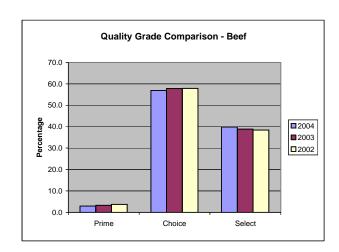

FISCAL YEAR 2004 TOTALS 09/28/03 TO 10/02/04

| BEEF                       |           |           |             |           |         |                 |                              |                          |                                  |
|----------------------------|-----------|-----------|-------------|-----------|---------|-----------------|------------------------------|--------------------------|----------------------------------|
| -                          |           |           | YIELD GRADE |           |         | TOTAL           | % OF                         | % OF TOTAL               |                                  |
| QUALITY<br>GRADE           | #1        | #2        | #3          | #4        | #5      | QUALITY<br>ONLY | QUALITY<br>GRADED<br>THIS PD | ALL<br>QUALITY<br>GRADED | STEER AND<br>HEIFER<br>SLAUGHTER |
| PRIME                      | 5,538     | 119,889   | 293,605     | 71,978    | 9,683   | 53,139          | 553,833                      | 2.9                      | 2.7                              |
| CHOICE                     | 463,730   | 3,952,504 | 5,111,470   | 854,223   | 92,671  | 418,810         | 10,893,408                   | 56.9                     | 52.6                             |
| SELECT                     | 1,182,601 | 3,722,565 | 2,171,668   | 239,964   | 21,682  | 291,864         | 7,630,344                    | 39.8                     | 36.8                             |
| STANDARD                   | 14,453    | 20,312    | 5,075       | 45        | 2       | 30,902          | 70,789                       | 0.4                      | 0.3                              |
| COMMERCIAL                 | 0         | 0         | 0           | 0         | 0       | 0               | 0                            | 0.0                      |                                  |
| UTILITY                    | 0         | 0         | 0           | 0         | 0       | 0               | 0                            | 0.0                      |                                  |
| CUTTER                     | 0         | 0         | 0           | 0         | 0       | 0               | 0                            | 0.0                      |                                  |
| CANNER                     | 0         | 0         | 0           | 0         | 0       | 0               | 0                            | 0.0                      |                                  |
| YIELD ONLY                 | 252,926   | 338,466   | 166,932     | 22,788    | 3,026   |                 |                              |                          |                                  |
| TOTAL YIELD<br>GRADED THIS |           |           |             |           |         |                 |                              |                          |                                  |
| PERIOD                     | 1,919,249 | 8,153,735 | 7,748,751   | 1,188,998 | 127,065 |                 |                              |                          |                                  |
| % OF ALL                   |           |           |             |           |         |                 |                              |                          |                                  |
| YIELD GRADED               | 10.0      | 42.6      | 40.5        | 6.2       | 0.7     |                 |                              |                          |                                  |