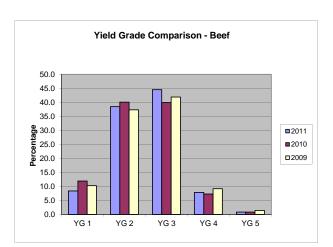

| 20-Jan-12 | NATIONAL SUMMARY OF MEATS GRADED | Page 1 |
|-----------|----------------------------------|--------|
| 07:52 AM  | (POUNDS IN THOUSANDS)            |        |

TOTALS

| BEEF                                 |         |           |             |         |        |                 |                              |                          |                                |  |
|--------------------------------------|---------|-----------|-------------|---------|--------|-----------------|------------------------------|--------------------------|--------------------------------|--|
|                                      |         |           | YIELD GRADE |         |        | TOTAL           | % OF                         | % OF TOTAL               |                                |  |
| QUALITY<br>GRADE                     | #1      | #2        | #3          | #4      | #5     | QUALITY<br>ONLY | QUALITY<br>GRADED<br>THIS PD | ALL<br>QUALITY<br>GRADED | STEER AND<br>HEIFER<br>OFFERED |  |
| PRIME                                | 2,009   | 39,846    | 151,129     | 47,357  | 7,860  | 468,535         | 716,735                      | 3.6                      | 3.3                            |  |
| CHOICE                               | 143,998 | 1,271,919 | 1,859,037   | 334,813 | 32,910 | 9,527,040       | 13,169,716                   | 65.3                     | 61.5                           |  |
| SELECT                               | 275,875 | 766,191   | 421,464     | 42,619  | 3,356  | 4,694,419       | 6,203,924                    | 30.7                     | 29.0                           |  |
| STANDARD                             | 233     | 808       | 915         | 171     | 16     | 66,226          | 68,368                       | 0.3                      | 0.3                            |  |
| COMMERCIAL                           | 1       | 295       | 1,525       | 822     | 96     | 1               | 2,739                        | 0.0                      |                                |  |
| UTILITY                              | 73      | 3,038     | 8,993       | 3,441   | 386    | 20              | 15,950                       | 0.1                      |                                |  |
| CUTTER                               | 0       | 0         | 0           | 0       | 0      | 0               | 0                            | 0.0                      |                                |  |
| CANNER                               | 0       | 0         | 0           | 0       | 0      | 0               | 0                            | 0.0                      |                                |  |
| YIELD ONLY                           | 48,554  | 72,614    | 50,385      | 10,192  | 1,568  |                 |                              |                          |                                |  |
| TOTAL YIELD<br>GRADED THIS<br>PERIOD | 470,741 | 2,154,710 | 2,493,448   | 439,415 | 46,192 |                 |                              |                          |                                |  |
| % OF ALL<br>YIELD GRADED             | 8.4     | 38.4      | 44.5        | 7.8     | 0.8    |                 |                              |                          |                                |  |

94.1% of Beef Quality graded (Prime, Choice, Select, Standard) of total Steers/Heifers offered.

26.1% of Beef Yield graded (1 - 5) of Steers/Heifers offered.

CALENDAR YEAR 2011

01/02/2011 to 12/31/2011

Information Provided By: United States Department of Agriculture Agricultural Marketing Service Livestock and Seed Program Grading and Verification Division