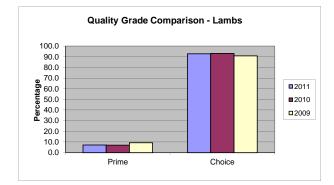

|                            |       | Y      | ELD GRADE |        | TOTAL | % OF            |                              |                          |  |
|----------------------------|-------|--------|-----------|--------|-------|-----------------|------------------------------|--------------------------|--|
| QUALITY<br>GRADE           | #1    | #2     | #3        | #4     | #5    | QUALITY<br>ONLY | QUALITY<br>GRADED<br>THIS PD | ALL<br>QUALITY<br>GRADED |  |
| PRIME                      | 11    | 1,151  | 3,017     | 2,256  | 626   | 0               | 7,062                        | 7.2                      |  |
| CHOICE                     | 5,548 | 30,889 | 38,828    | 13,093 | 2,563 | 0               | 90,922                       | 92.8                     |  |
| GOOD                       | 0     | 0      | 0         | 0      | 0     | 0               | 0                            | 0.0                      |  |
| UTILITY                    | 0     | 0      | 0         | 0      | 0     | 0               | 0                            | 0.0                      |  |
| CULL                       | 0     | 0      | 0         | 0      | 0     | 0               | 0                            | 0.0                      |  |
| YIELD ONLY                 | 0     | 0      | 0         | 0      | 0     |                 |                              |                          |  |
| TOTAL YIELD<br>GRADED THIS |       |        |           |        |       |                 |                              |                          |  |
| PERIOD                     | 5,560 | 32,041 | 41,845    | 15,349 | 3,189 |                 |                              |                          |  |
| % OF ALL<br>YIELD GRADED   | 5.7   | 32.7   | 42.7      | 15.7   | 3.3   |                 |                              |                          |  |

0

74.2% of Federal Inspected Lamb offered represents total Lambs Graded.

TOTAL PORK

Information Provided By: United States Department of Agriculture Agricultural Marketing Service Livestock and Seed Program Grading and Verification Division