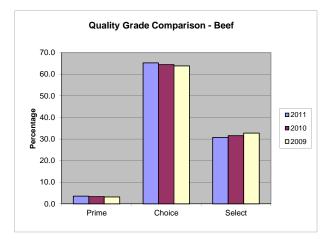

| 20-Jan-12 | NATIONAL SUMMARY OF MEATS GRADED | Page 1 |
|-----------|----------------------------------|--------|
| 07:52 AM  | (POUNDS IN THOUSANDS)            |        |

TOTALS

| BEEF                                 |         |           |             |         |        |                 |                              |                          |                                |  |
|--------------------------------------|---------|-----------|-------------|---------|--------|-----------------|------------------------------|--------------------------|--------------------------------|--|
|                                      |         |           | YIELD GRADE |         |        | TOTAL           | % OF                         | % OF TOTAL               |                                |  |
| QUALITY<br>GRADE                     | #1      | #2        | #3          | #4      | #5     | QUALITY<br>ONLY | QUALITY<br>GRADED<br>THIS PD | ALL<br>QUALITY<br>GRADED | STEER AND<br>HEIFER<br>OFFERED |  |
| PRIME                                | 2,009   | 39,846    | 151,129     | 47,357  | 7,860  | 468,535         | 716,735                      | 3.6                      | 3.3                            |  |
| CHOICE                               | 143,998 | 1,271,919 | 1,859,037   | 334,813 | 32,910 | 9,527,040       | 13,169,716                   | 65.3                     | 61.5                           |  |
| SELECT                               | 275,875 | 766,191   | 421,464     | 42,619  | 3,356  | 4,694,419       | 6,203,924                    | 30.7                     | 29.0                           |  |
| STANDARD                             | 233     | 808       | 915         | 171     | 16     | 66,226          | 68,368                       | 0.3                      | 0.3                            |  |
| COMMERCIAL                           | 1       | 295       | 1,525       | 822     | 96     | 1               | 2,739                        | 0.0                      |                                |  |
| UTILITY                              | 73      | 3,038     | 8,993       | 3,441   | 386    | 20              | 15,950                       | 0.1                      |                                |  |
| CUTTER                               | 0       | 0         | 0           | 0       | 0      | 0               | 0                            | 0.0                      |                                |  |
| CANNER                               | 0       | 0         | 0           | 0       | 0      | 0               | 0                            | 0.0                      |                                |  |
| YIELD ONLY                           | 48,554  | 72,614    | 50,385      | 10,192  | 1,568  |                 |                              |                          |                                |  |
| TOTAL YIELD<br>GRADED THIS<br>PERIOD | 470,741 | 2,154,710 | 2,493,448   | 439,415 | 46,192 |                 |                              |                          |                                |  |
| % OF ALL<br>YIELD GRADED             | 8.4     | 38.4      | 44.5        | 7.8     | 0.8    |                 |                              |                          |                                |  |

94.1% of Beef Quality graded (Prime, Choice, Select, Standard) of total Steers/Heifers offered.

26.1% of Beef Yield graded (1 - 5) of Steers/Heifers offered.

CALENDAR YEAR 2011

01/02/2011 to 12/31/2011

Information Provided By: United States Department of Agriculture Agricultural Marketing Service Livestock and Seed Program Grading and Verification Division