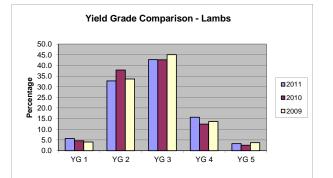

|                            |       | Y      | ELD GRADE |        | TOTAL | % OF            |                              |                          |  |
|----------------------------|-------|--------|-----------|--------|-------|-----------------|------------------------------|--------------------------|--|
| QUALITY<br>GRADE           | #1    | #2     | #3        | #4     | #5    | QUALITY<br>ONLY | QUALITY<br>GRADED<br>THIS PD | ALL<br>QUALITY<br>GRADED |  |
| PRIME                      | 11    | 1,151  | 3,017     | 2,256  | 626   | 0               | 7,062                        | 7.2                      |  |
| CHOICE                     | 5,548 | 30,889 | 38,828    | 13,093 | 2,563 | 0               | 90,922                       | 92.8                     |  |
| GOOD                       | 0     | 0      | 0         | 0      | 0     | 0               | 0                            | 0.0                      |  |
| UTILITY                    | 0     | 0      | 0         | 0      | 0     | 0               | 0                            | 0.0                      |  |
| CULL                       | 0     | 0      | 0         | 0      | 0     | 0               | 0                            | 0.0                      |  |
| YIELD ONLY                 | 0     | 0      | 0         | 0      | 0     |                 |                              |                          |  |
| TOTAL YIELD<br>GRADED THIS |       |        |           |        |       |                 |                              |                          |  |
| PERIOD                     | 5,560 | 32,041 | 41,845    | 15,349 | 3,189 |                 |                              |                          |  |
| % OF ALL<br>YIELD GRADED   | 5.7   | 32.7   | 42.7      | 15.7   | 3.3   |                 |                              |                          |  |

0

74.2% of Federal Inspected Lamb offered represents total Lambs Graded.

TOTAL PORK

Information Provided By: United States Department of Agriculture Agricultural Marketing Service Livestock and Seed Program Grading and Verification Division