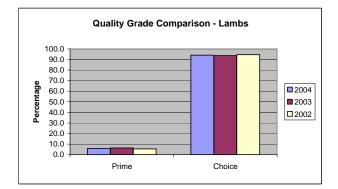

## NATIONAL SUMMARY OF MEATS GRADED 14-Jan-05 (POUNDS IN THOUSANDS) 11:10 AM CALENDAR YEAR 2004 TOTALS 01/04/04 TO 01/01/05

LAMB AND MUTTON

|                            |       | Y      | ELD GRADE |        |       |                 | TOTAL                        | % OF                     |
|----------------------------|-------|--------|-----------|--------|-------|-----------------|------------------------------|--------------------------|
| QUALITY<br>GRADE           | #1    | #2     | #3        | #4     | #5    | QUALITY<br>ONLY | QUALITY<br>GRADED<br>THIS PD | ALL<br>QUALITY<br>GRADED |
| PRIME                      | 11    | 1,692  | 4,070     | 2,181  | 604   | 0               | 8,559                        | 5.8                      |
| CHOICE                     | 6,619 | 49,754 | 63,490    | 15,331 | 2,871 | 0               | 138,065                      | 94.2                     |
| GOOD                       | 0     | 0      | 0         | 0      | 0     | 0               | 0                            | 0.0                      |
| UTILITY                    | 0     | 0      | 0         | 0      | 0     | 0               | 0                            | 0.0                      |
| CULL                       | 0     | 0      | 0         | 0      | 0     | 0               | 0                            | 0.0                      |
| YIELD ONLY                 | 0     | 0      | 0         | 0      | 0     |                 |                              |                          |
| TOTAL YIELD<br>GRADED THIS |       |        |           |        |       |                 |                              |                          |
| PERIOD                     | 6,630 | 51,446 | 67,560    | 17,513 | 3,475 |                 |                              |                          |
| % OF ALL                   |       |        |           |        |       |                 |                              |                          |
| YIELD GRADED               | 4.5   | 35.1   | 46.1      | 11.9   | 2.4   |                 |                              |                          |