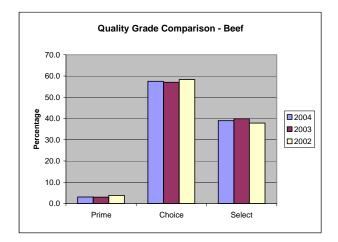

| 14-Jan-05 | NATIONAL SUMMARY OF MEATS GRADED | Page 1 |
|-----------|----------------------------------|--------|
| 11:10 AM  | (POUNDS IN THOUSANDS)            |        |

TOTALS

| BEEF                       |           |           |             |           |         |                 |                              |                          |                                  |
|----------------------------|-----------|-----------|-------------|-----------|---------|-----------------|------------------------------|--------------------------|----------------------------------|
| -                          |           |           | YIELD GRADE |           |         | TOTAL           | % OF                         | % OF TOTAL               |                                  |
| QUALITY<br>GRADE           | #1        | #2        | #3          | #4        | #5      | QUALITY<br>ONLY | QUALITY<br>GRADED<br>THIS PD | ALL<br>QUALITY<br>GRADED | STEER AND<br>HEIFER<br>SLAUGHTER |
| PRIME                      | 5,686     | 121,113   | 302,816     | 84,505    | 13,348  | 57,716          | 585,184                      | 3.1                      | 2.8                              |
| CHOICE                     | 463,854   | 3,893,159 | 5,150,163   | 950,737   | 113,263 | 415,041         | 10,986,217                   | 57.5                     | 53.2                             |
| SELECT                     | 1,154,550 | 3,591,622 | 2,143,442   | 255,659   | 24,802  | 287,455         | 7,457,531                    | 39.0                     | 36.1                             |
| STANDARD                   | 20,835    | 29,215    | 8,105       | 45        | 2       | 21,797          | 80,000                       | 0.4                      | 0.4                              |
| COMMERCIAL                 | 1         | 0         | 0           | 0         | 0       | 0               | 1                            | 0.0                      |                                  |
| UTILITY                    | 0         | 0         | 1           | 0         | 0       | 0               | 1                            | 0.0                      |                                  |
| CUTTER                     | 0         | 0         | 0           | 0         | 0       | 0               | 0                            | 0.0                      |                                  |
| CANNER                     | 0         | 0         | 0           | 0         | 0       | 0               | 0                            | 0.0                      |                                  |
| YIELD ONLY                 | 243,010   | 328,266   | 167,042     | 23,824    | 3,378   |                 |                              |                          |                                  |
| TOTAL YIELD<br>GRADED THIS |           |           |             |           |         |                 |                              |                          |                                  |
| PERIOD                     | 1,887,936 | 7,963,375 | 7,771,570   | 1,314,770 | 154,792 |                 |                              |                          |                                  |
| % OF ALL                   |           |           |             |           |         |                 |                              |                          |                                  |
| YIELD GRADED               | 9.9       | 41.7      | 40.7        | 6.9       | 0.8     |                 |                              |                          |                                  |