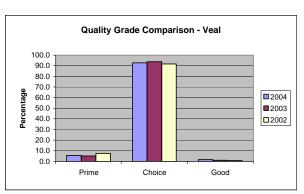

Page 2

VEAL AND CALF

QUALITY

GRADE

PRIME 3,875 5.6 CHOICE 64,118 92.8 GOOD 1,099 1.6 STANDARD 0.1 35 UTILITY 0 0.0 TOTAL 69,127 100.0 42.3% of Federal Veal

TOTAL

THIS PD

%