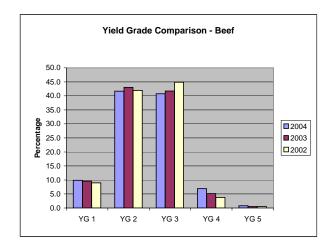

| 14-Jan-05 | NATIONAL SUMMARY OF MEATS GRADED | Page 1 |
|-----------|----------------------------------|--------|
| 11:10 AM  | (POUNDS IN THOUSANDS)            |        |

TOTALS

| BEEF                       |           |           |             |           |         |                 |                              |                          |                                  |
|----------------------------|-----------|-----------|-------------|-----------|---------|-----------------|------------------------------|--------------------------|----------------------------------|
| -                          |           |           | YIELD GRADE |           |         | TOTAL           | % OF                         | % OF TOTAL               |                                  |
| QUALITY<br>GRADE           | #1        | #2        | #3          | #4        | #5      | QUALITY<br>ONLY | QUALITY<br>GRADED<br>THIS PD | ALL<br>QUALITY<br>GRADED | STEER AND<br>HEIFER<br>SLAUGHTER |
| PRIME                      | 5,686     | 121,113   | 302,816     | 84,505    | 13,348  | 57,716          | 585,184                      | 3.1                      | 2.8                              |
| CHOICE                     | 463,854   | 3,893,159 | 5,150,163   | 950,737   | 113,263 | 415,041         | 10,986,217                   | 57.5                     | 53.2                             |
| SELECT                     | 1,154,550 | 3,591,622 | 2,143,442   | 255,659   | 24,802  | 287,455         | 7,457,531                    | 39.0                     | 36.1                             |
| STANDARD                   | 20,835    | 29,215    | 8,105       | 45        | 2       | 21,797          | 80,000                       | 0.4                      | 0.4                              |
| COMMERCIAL                 | 1         | 0         | 0           | 0         | 0       | 0               | 1                            | 0.0                      |                                  |
| UTILITY                    | 0         | 0         | 1           | 0         | 0       | 0               | 1                            | 0.0                      |                                  |
| CUTTER                     | 0         | 0         | 0           | 0         | 0       | 0               | 0                            | 0.0                      |                                  |
| CANNER                     | 0         | 0         | 0           | 0         | 0       | 0               | 0                            | 0.0                      |                                  |
| YIELD ONLY                 | 243,010   | 328,266   | 167,042     | 23,824    | 3,378   |                 |                              |                          |                                  |
| TOTAL YIELD<br>GRADED THIS |           |           |             |           |         |                 |                              |                          |                                  |
| PERIOD                     | 1,887,936 | 7,963,375 | 7,771,570   | 1,314,770 | 154,792 |                 |                              |                          |                                  |
| % OF ALL                   |           |           |             |           |         |                 |                              |                          |                                  |
| YIELD GRADED               | 9.9       | 41.7      | 40.7        | 6.9       | 0.8     |                 |                              |                          |                                  |