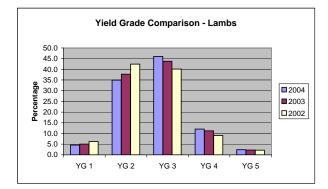

## NATIONAL SUMMARY OF MEATS GRADED 14-Jan-05 (POUNDS IN THOUSANDS) 11:10 AM CALENDAR YEAR 2004 TOTALS 01/04/04 TO 01/01/05

LAMB AND MUTTON

|                            |       | Y      | ELD GRADE |        |       |                 | TOTAL                        | % OF                     |
|----------------------------|-------|--------|-----------|--------|-------|-----------------|------------------------------|--------------------------|
| QUALITY<br>GRADE           | #1    | #2     | #3        | #4     | #5    | QUALITY<br>ONLY | QUALITY<br>GRADED<br>THIS PD | ALL<br>QUALITY<br>GRADED |
| PRIME                      | 11    | 1,692  | 4,070     | 2,181  | 604   | 0               | 8,559                        | 5.8                      |
| CHOICE                     | 6,619 | 49,754 | 63,490    | 15,331 | 2,871 | 0               | 138,065                      | 94.2                     |
| GOOD                       | 0     | 0      | 0         | 0      | 0     | 0               | 0                            | 0.0                      |
| UTILITY                    | 0     | 0      | 0         | 0      | 0     | 0               | 0                            | 0.0                      |
| CULL                       | 0     | 0      | 0         | 0      | 0     | 0               | 0                            | 0.0                      |
| YIELD ONLY                 | 0     | 0      | 0         | 0      | 0     |                 |                              |                          |
| TOTAL YIELD<br>GRADED THIS |       |        |           |        |       |                 |                              |                          |
| PERIOD                     | 6,630 | 51,446 | 67,560    | 17,513 | 3,475 |                 |                              |                          |
| % OF ALL                   |       |        |           |        |       |                 |                              |                          |
| YIELD GRADED               | 4.5   | 35.1   | 46.1      | 11.9   | 2.4   |                 |                              |                          |