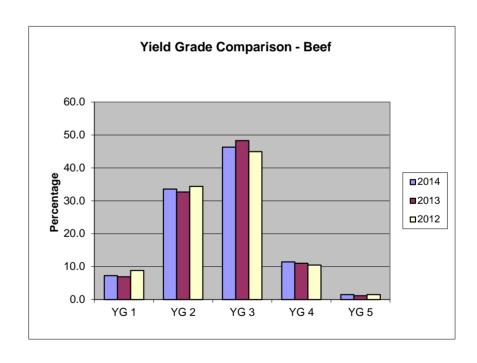

September FOUR WEEK TOTALS 08/31/14 to 09/27/14

| R | F | ᆮ | F |
|---|---|---|---|

|              |        | Y       | IELD GRADE |        |       | TOTAL   | % OF              | % OF TOTAL        |                   |
|--------------|--------|---------|------------|--------|-------|---------|-------------------|-------------------|-------------------|
| QUALITY      | щ4     | #0      | <b>#</b> 2 | 44.4   | #5    | QUALITY | QUALITY           | ALL               | STEER AND         |
| GRADE        | #1     | #2      | #3         | #4     | #5    | ONLY    | GRADED<br>THIS PD | QUALITY<br>GRADED | HEIFER<br>OFFERED |
| PRIME        | 174    | 3,173   | 14,004     | 5,172  | 853   | 44,581  | 67,958            | 4.6               | 4.3               |
| CHOICE       | 9,691  | 82,798  | 140,711    | 36,295 | 4,665 | 725,146 | 999,305           | 68.3              | 63.8              |
| SELECT       | 17,374 | 49,918  | 36,404     | 5,653  | 583   | 284,974 | 394,906           | 27.0              | 25.2              |
| STANDARD     | 29     | 65      | 75         | 13     | 2     | 82      | 266               | 0.0               | 0.0               |
| COMMERCIAL   | 0      | 21      | 107        | 53     | 13    | 0       | 194               | 0.0               |                   |
| UTILITY      | 8      | 367     | 713        | 241    | 32    | 1       | 1,362             | 0.1               |                   |
| CUTTER       | 0      | 0       | 0          | 0      | 0     | 0       | 0                 | 0.0               |                   |
| CANNER       | 0      | 0       | 0          | 0      | 0     | 0       | 0                 | 0.0               |                   |
| YIELD ONLY   | 3,262  | 5,025   | 3,032      | 565    | 104   |         |                   |                   |                   |
| TOTAL YIELD  |        |         |            |        |       |         |                   |                   |                   |
| GRADED THIS  |        |         |            |        |       |         |                   |                   |                   |
| PERIOD       | 30,539 | 141,367 | 195,046    | 47,992 | 6,252 |         |                   |                   |                   |
| % OF ALL     |        |         |            |        |       |         |                   |                   |                   |
| YIELD GRADED | 7.3    | 33.6    | 46.3       | 11.4   | 1.5   |         |                   |                   |                   |

93.3% of Beef Quality graded (Prime, Choice, Select, Standard) of total Steers/Heifers offered.

26.8% of Beef Yield graded (1 - 5) of Steers/Heifers offered.

Information Provided By:
United States Department of Agriculture
Agricultural Marketing Service
Livestock, Poultry and Seed Program
Quality Assessment Division