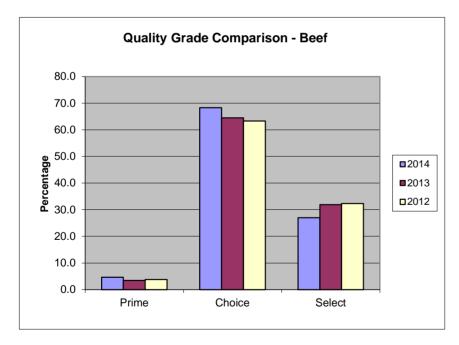

September FOUR WEEK TOTALS 08/31/14 to 09/27/14

| R | F | ᆮ | F |
|---|---|---|---|

|              |        | Y       | IELD GRADE |        |       | TOTAL   | % OF              | % OF TOTAL        |                   |
|--------------|--------|---------|------------|--------|-------|---------|-------------------|-------------------|-------------------|
| QUALITY      | щ4     | #0      | <b>#</b> 2 | 44.4   | #5    | QUALITY | QUALITY           | ALL               | STEER AND         |
| GRADE        | #1     | #2      | #3         | #4     | #5    | ONLY    | GRADED<br>THIS PD | QUALITY<br>GRADED | HEIFER<br>OFFERED |
| PRIME        | 174    | 3,173   | 14,004     | 5,172  | 853   | 44,581  | 67,958            | 4.6               | 4.3               |
| CHOICE       | 9,691  | 82,798  | 140,711    | 36,295 | 4,665 | 725,146 | 999,305           | 68.3              | 63.8              |
| SELECT       | 17,374 | 49,918  | 36,404     | 5,653  | 583   | 284,974 | 394,906           | 27.0              | 25.2              |
| STANDARD     | 29     | 65      | 75         | 13     | 2     | 82      | 266               | 0.0               | 0.0               |
| COMMERCIAL   | 0      | 21      | 107        | 53     | 13    | 0       | 194               | 0.0               |                   |
| UTILITY      | 8      | 367     | 713        | 241    | 32    | 1       | 1,362             | 0.1               |                   |
| CUTTER       | 0      | 0       | 0          | 0      | 0     | 0       | 0                 | 0.0               |                   |
| CANNER       | 0      | 0       | 0          | 0      | 0     | 0       | 0                 | 0.0               |                   |
| YIELD ONLY   | 3,262  | 5,025   | 3,032      | 565    | 104   |         |                   |                   |                   |
| TOTAL YIELD  |        |         |            |        |       |         |                   |                   |                   |
| GRADED THIS  |        |         |            |        |       |         |                   |                   |                   |
| PERIOD       | 30,539 | 141,367 | 195,046    | 47,992 | 6,252 |         |                   |                   |                   |
| % OF ALL     |        |         |            |        |       |         |                   |                   |                   |
| YIELD GRADED | 7.3    | 33.6    | 46.3       | 11.4   | 1.5   |         |                   |                   |                   |

93.3% of Beef Quality graded (Prime, Choice, Select, Standard) of total Steers/Heifers offered.

26.8% of Beef Yield graded (1 - 5) of Steers/Heifers offered.

Information Provided By:
United States Department of Agriculture
Agricultural Marketing Service
Livestock, Poultry and Seed Program
Quality Assessment Division