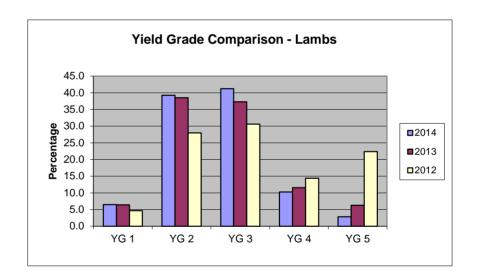

 September
 FOUR WEEK TOTALS
 08/31/14 to 09/27/14

| LAMB AND MUTTO     | ON  |       |            |      |     |         |                   |                   | VEAL AND CA      | LF              |       |
|--------------------|-----|-------|------------|------|-----|---------|-------------------|-------------------|------------------|-----------------|-------|
| QUALITY            |     | Y     | IELD GRADE |      |     | QUALITY | TOTAL<br>QUALITY  | % OF<br>ALL       | QUALITY          | TOTAL           | %     |
| GRADE              | #1  | #2    | #3         | #4   | #5  | ONLY    | GRADED<br>THIS PD | QUALITY<br>GRADED | GRADE            | THIS PD         | 70    |
|                    |     |       |            |      |     |         |                   |                   | PRIME            | 113             | 4.8   |
| PRIME              | 3   | 86    | 150        | 101  | 39  | 0       | 379               | 6.1               | CHOICE           | 2,248           | 95.1  |
| CHOICE             | 401 | 2,373 | 2,434      | 542  | 138 | 0       | 5,887             | 93.9              | GOOD             | 2               | 0.1   |
| GOOD               | 0   | 0     | 0          | 0    | 0   | 0       | 0                 | 0.0               | STANDARD         | 0               | 0.0   |
| UTILITY            | 0   | 0     | 0          | 0    | 0   | 0       | 0                 | 0.0               | UTILITY          | 0               | 0.0   |
| CULL               | 0   | 0     | 0          | 0    | 0   | 0       | 0                 | 0.0               |                  |                 |       |
|                    |     |       |            |      |     |         |                   |                   | TOTAL            | 2,363           | 100.0 |
| YIELD ONLY         | 0   | 0     | 0          | 0    | 0   |         |                   |                   |                  |                 |       |
|                    |     |       |            |      |     |         |                   |                   | 36.4%            | of Federal Veal |       |
| TOTAL YIELD        |     |       |            |      |     |         |                   |                   | and Calf offere  | d represents    |       |
| <b>GRADED THIS</b> |     |       |            |      |     |         |                   |                   | total Veal and 0 | Calf graded.    |       |
| PERIOD             | 404 | 2,458 | 2,584      | 643  | 177 |         |                   |                   |                  |                 |       |
| % OF ALL           |     |       |            |      |     |         |                   |                   |                  |                 |       |
| YIELD GRADED       | 6.4 | 39.2  | 41.2       | 10.3 | 2.8 |         |                   |                   | TOTAL BULL/E     | BULLOCK         | 0     |
|                    |     |       |            |      |     |         |                   |                   | TOTAL PORK       |                 | 0     |

67.1% of Federal Inspected Lamb offered represents total Lambs Graded.

Information Provided By:
United States Department of Agriculture
Agricultural Marketing Service
Livestock, Poultry and Seed Program
Quality Assessment Division