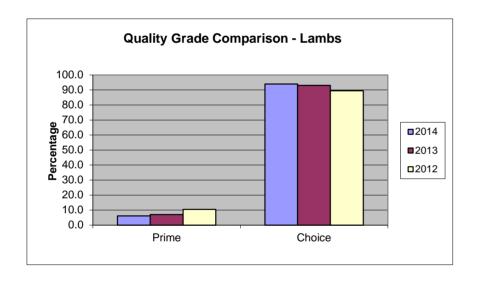

 September
 FOUR WEEK TOTALS
 08/31/14 to 09/27/14

| LAMB AND MUTTO     | ON  |       |            |      |     |         |                   |                   | VEAL AND CA      | LF              |       |
|--------------------|-----|-------|------------|------|-----|---------|-------------------|-------------------|------------------|-----------------|-------|
| QUALITY            |     | Y     | IELD GRADE |      |     | QUALITY | TOTAL<br>QUALITY  | % OF<br>ALL       | QUALITY          | TOTAL           | %     |
| GRADE              | #1  | #2    | #3         | #4   | #5  | ONLY    | GRADED<br>THIS PD | QUALITY<br>GRADED | GRADE            | THIS PD         | 70    |
|                    |     |       |            |      |     |         |                   |                   | PRIME            | 113             | 4.8   |
| PRIME              | 3   | 86    | 150        | 101  | 39  | 0       | 379               | 6.1               | CHOICE           | 2,248           | 95.1  |
| CHOICE             | 401 | 2,373 | 2,434      | 542  | 138 | 0       | 5,887             | 93.9              | GOOD             | 2               | 0.1   |
| GOOD               | 0   | 0     | 0          | 0    | 0   | 0       | 0                 | 0.0               | STANDARD         | 0               | 0.0   |
| UTILITY            | 0   | 0     | 0          | 0    | 0   | 0       | 0                 | 0.0               | UTILITY          | 0               | 0.0   |
| CULL               | 0   | 0     | 0          | 0    | 0   | 0       | 0                 | 0.0               |                  |                 |       |
|                    |     |       |            |      |     |         |                   |                   | TOTAL            | 2,363           | 100.0 |
| YIELD ONLY         | 0   | 0     | 0          | 0    | 0   |         |                   |                   |                  |                 |       |
|                    |     |       |            |      |     |         |                   |                   | 36.4%            | of Federal Veal |       |
| TOTAL YIELD        |     |       |            |      |     |         |                   |                   | and Calf offere  | d represents    |       |
| <b>GRADED THIS</b> |     |       |            |      |     |         |                   |                   | total Veal and 0 | Calf graded.    |       |
| PERIOD             | 404 | 2,458 | 2,584      | 643  | 177 |         |                   |                   |                  |                 |       |
| % OF ALL           |     |       |            |      |     |         |                   |                   |                  |                 |       |
| YIELD GRADED       | 6.4 | 39.2  | 41.2       | 10.3 | 2.8 |         |                   |                   | TOTAL BULL/E     | BULLOCK         | 0     |
|                    |     |       |            |      |     |         |                   |                   | TOTAL PORK       |                 | 0     |

67.1% of Federal Inspected Lamb offered represents total Lambs Graded.

Information Provided By:
United States Department of Agriculture
Agricultural Marketing Service
Livestock, Poultry and Seed Program
Quality Assessment Division