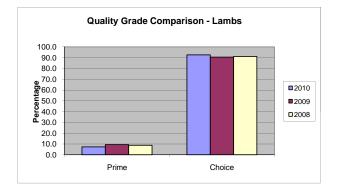

TOTAL

THIS PD

%

74.4% of Federal Inspected Lamb offered represents total Lambs Graded.

Information Provided By: United States Department of Agriculture Agricultural Marketing Service Livestock and Seed Program Meat Grading and Certification Branch

| LAMB AND MUTTO             | N      |         |                  |         |        |                 |                                       |                                  | VEAL AND CALF              |                  |       |  |
|----------------------------|--------|---------|------------------|---------|--------|-----------------|---------------------------------------|----------------------------------|----------------------------|------------------|-------|--|
| QUALITY<br>GRADE #1        | #1     | Y<br>#2 | IELD GRADE<br>#3 | #4      | #5     | QUALITY<br>ONLY | TOTAL<br>QUALITY<br>GRADED<br>THIS PD | % OF<br>ALL<br>QUALITY<br>GRADED | QUALITY<br>GRADE           | TOTAL<br>THIS PD | %     |  |
|                            |        |         |                  |         |        |                 | inio i b                              |                                  | PRIME                      | 8,407            | 3.1%  |  |
| PRIME                      | 60     | 23,959  | 52,667           | 31,106  | 8,504  | 0               | 116,296                               | 7.3%                             | CHOICE                     | 258,956          | 95.9% |  |
| CHOICE                     | 76,633 | 568,647 | 621,924          | 159,299 | 30,216 | 0               | 1,456,719                             | 92.6%                            | GOOD                       | 2,584            | 0.9%  |  |
| GOOD                       | 0      | 0       | 0                | 0       | 0      | 0               | 0                                     | 0.0%                             | STANDARD                   | 0                | 0.0%  |  |
| UTILITY                    | 0      | 0       | 0                | 0       | 0      | 0               | 0                                     | 0.0%                             | UTILITY                    | 0                | 0.0%  |  |
| CULL                       | 0      | 0       | 0                | 0       | 0      | 0               | 0                                     | 0.0%                             | TOTAL                      | 269,947          |       |  |
| YIELD ONLY                 | 0      | 0       | 0                | 0       | 0      |                 |                                       |                                  |                            |                  |       |  |
| TOTAL YIELD<br>GRADED THIS | 70.000 | 500.000 | 074 504          | 100.105 | 00 700 |                 |                                       |                                  |                            |                  |       |  |
| PERIOD                     | 76,693 | 592,606 | 674,591          | 190,405 | 38,720 |                 |                                       |                                  |                            |                  |       |  |
| % OF ALL<br>YIELD GRADED   | 4.8%   | 37.6%   | 42.8%            | 12.1%   | 2.4%   |                 |                                       |                                  | TOTAL BULL/E<br>TOTAL PORK | BULLOCK          | C     |  |