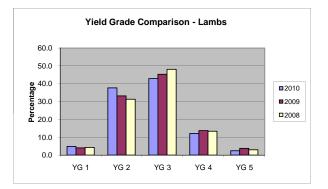

TOTAL

THIS PD

%

74.4% of Federal Inspected Lamb offered represents total Lambs Graded.

Information Provided By: United States Department of Agriculture Agricultural Marketing Service Livestock and Seed Program Meat Grading and Certification Branch

| LAMB AND MUTTO             | N      |         |                  |         |        |                 |                                       |                                  | VEAL AND CALF              |                  |       |  |
|----------------------------|--------|---------|------------------|---------|--------|-----------------|---------------------------------------|----------------------------------|----------------------------|------------------|-------|--|
| QUALITY<br>GRADE #1        | #1     | Y<br>#2 | IELD GRADE<br>#3 | #4      | #5     | QUALITY<br>ONLY | TOTAL<br>QUALITY<br>GRADED<br>THIS PD | % OF<br>ALL<br>QUALITY<br>GRADED | QUALITY<br>GRADE           | TOTAL<br>THIS PD | %     |  |
|                            |        |         |                  |         |        |                 | inio i b                              |                                  | PRIME                      | 8,407            | 3.1%  |  |
| PRIME                      | 60     | 23,959  | 52,667           | 31,106  | 8,504  | 0               | 116,296                               | 7.3%                             | CHOICE                     | 258,956          | 95.9% |  |
| CHOICE                     | 76,633 | 568,647 | 621,924          | 159,299 | 30,216 | 0               | 1,456,719                             | 92.6%                            | GOOD                       | 2,584            | 0.9%  |  |
| GOOD                       | 0      | 0       | 0                | 0       | 0      | 0               | 0                                     | 0.0%                             | STANDARD                   | 0                | 0.0%  |  |
| UTILITY                    | 0      | 0       | 0                | 0       | 0      | 0               | 0                                     | 0.0%                             | UTILITY                    | 0                | 0.0%  |  |
| CULL                       | 0      | 0       | 0                | 0       | 0      | 0               | 0                                     | 0.0%                             | TOTAL                      | 269,947          |       |  |
| YIELD ONLY                 | 0      | 0       | 0                | 0       | 0      |                 |                                       |                                  |                            |                  |       |  |
| TOTAL YIELD<br>GRADED THIS | 70.000 | 500.000 | 074 504          | 100.105 | 00 700 |                 |                                       |                                  |                            |                  |       |  |
| PERIOD                     | 76,693 | 592,606 | 674,591          | 190,405 | 38,720 |                 |                                       |                                  |                            |                  |       |  |
| % OF ALL<br>YIELD GRADED   | 4.8%   | 37.6%   | 42.8%            | 12.1%   | 2.4%   |                 |                                       |                                  | TOTAL BULL/E<br>TOTAL PORK | BULLOCK          | C     |  |