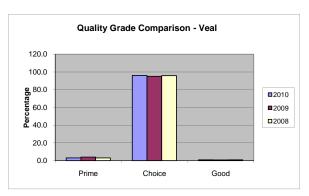

PRIME 1,271 3.1 CHOICE 39,158 95.9 GOOD 391 1.0 STANDARD 0 0.0 UTILITY 0 0.0 TOTAL 40,820 100.0 30.2% of Federal Veal and Calf offered represents total Veal and Calf graded.

QUALITY

GRADE

| TOTAL BULL/BULLOCK | 0 |
|--------------------|---|
| TOTAL PORK         | 0 |