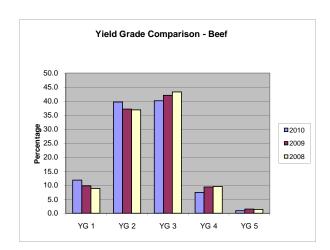

| 22-Oct-10 | NATIONAL SUMMARY OF MEATS GRADED | Page 1 |
|-----------|----------------------------------|--------|
| 11:11 AM  | (POUNDS IN THOUSANDS)            |        |

TOTALS

| BEEF                       |           |           |             |         |         |                 |                              |                          |                                |
|----------------------------|-----------|-----------|-------------|---------|---------|-----------------|------------------------------|--------------------------|--------------------------------|
| -                          |           |           | YIELD GRADE |         |         | TOTAL           | % OF                         | % OF TOTAL               |                                |
| QUALITY<br>GRADE           | #1        | #2        | #3          | #4      | #5      | QUALITY<br>ONLY | QUALITY<br>GRADED<br>THIS PD | ALL<br>QUALITY<br>GRADED | STEER AND<br>HEIFER<br>OFFERED |
| PRIME                      | 3,263     | 67,183    | 229,252     | 82,720  | 16,616  | 275,994         | 675,028                      | 3.4                      | 3.2                            |
| CHOICE                     | 352,865   | 2,585,103 | 3,484,241   | 661,029 | 76,832  | 5,820,153       | 12,980,222                   | 64.7                     | 61.1                           |
| SELECT                     | 838,326   | 1,784,712 | 842,395     | 96,709  | 8,547   | 2,703,573       | 6,274,261                    | 31.3                     | 29.5                           |
| STANDARD                   | 0         | 110       | 334         | 100     | 11      | 113,299         | 113,854                      | 0.6                      | 0.5                            |
| COMMERCIAL                 | 0         | 222       | 1,156       | 843     | 176     | 4               | 2,400                        | 0.0                      |                                |
| UTILITY                    | 0         | 1,454     | 6,223       | 3,248   | 583     | 14              | 11,521                       | 0.1                      |                                |
| CUTTER                     | 0         | 0         | 0           | 0       | 0       | 0               | 0                            | 0.0                      |                                |
| CANNER                     | 0         | 0         | 0           | 0       | 0       | 0               | 0                            | 0.0                      |                                |
| YIELD ONLY                 | 183,803   | 186,109   | 116,294     | 22,983  | 3,753   |                 |                              |                          |                                |
| TOTAL YIELD<br>GRADED THIS |           |           |             |         |         |                 |                              |                          |                                |
| PERIOD                     | 1,378,256 | 4,624,892 | 4,679,896   | 867,631 | 106,517 |                 |                              |                          |                                |
| % OF ALL                   |           |           |             |         |         |                 |                              |                          |                                |
| YIELD GRADED               | 11.8      | 39.7      | 40.1        | 7.4     | 0.9     |                 |                              |                          |                                |

96.7% of Federal Inspected Steer and Heifers offered represents total Steers and Heifers graded.

0.4% of Federal Inspected Cows offered represents total Cows graded.

82.0% of Federal Inspected Beef offered represents total Beef (Steers, Heifers, and Cows) graded.

94.3% of Beef Quality graded (Prime, Choice, Select, Standard) of total Steers/Heifers offered.

54.8% of Beef Yield graded (1 - 5) of Steers/Heifers offered.

FISCAL YEAR 2010

10/04/09 TO 10/02/10

Information Provided By: United States Department of Agriculture Agricultural Marketing Service Livestock and Seed Program Meat Grading and Certification Branch