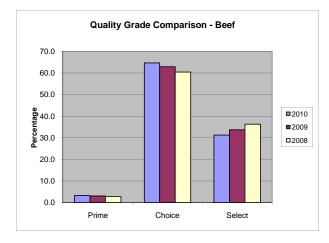

| 22-Oct-10 | NATIONAL SUMMARY OF MEATS GRADED | Page 1 |
|-----------|----------------------------------|--------|
| 11:11 AM  | (POUNDS IN THOUSANDS)            |        |

TOTALS

| BEEF                       |           |           |             |         |         |                 |                              |                          |                                |
|----------------------------|-----------|-----------|-------------|---------|---------|-----------------|------------------------------|--------------------------|--------------------------------|
| -                          |           |           | YIELD GRADE |         |         | TOTAL           | % OF                         | % OF TOTAL               |                                |
| QUALITY<br>GRADE           | #1        | #2        | #3          | #4      | #5      | QUALITY<br>ONLY | QUALITY<br>GRADED<br>THIS PD | ALL<br>QUALITY<br>GRADED | STEER AND<br>HEIFER<br>OFFERED |
| PRIME                      | 3,263     | 67,183    | 229,252     | 82,720  | 16,616  | 275,994         | 675,028                      | 3.4                      | 3.2                            |
| CHOICE                     | 352,865   | 2,585,103 | 3,484,241   | 661,029 | 76,832  | 5,820,153       | 12,980,222                   | 64.7                     | 61.1                           |
| SELECT                     | 838,326   | 1,784,712 | 842,395     | 96,709  | 8,547   | 2,703,573       | 6,274,261                    | 31.3                     | 29.5                           |
| STANDARD                   | 0         | 110       | 334         | 100     | 11      | 113,299         | 113,854                      | 0.6                      | 0.5                            |
| COMMERCIAL                 | 0         | 222       | 1,156       | 843     | 176     | 4               | 2,400                        | 0.0                      |                                |
| UTILITY                    | 0         | 1,454     | 6,223       | 3,248   | 583     | 14              | 11,521                       | 0.1                      |                                |
| CUTTER                     | 0         | 0         | 0           | 0       | 0       | 0               | 0                            | 0.0                      |                                |
| CANNER                     | 0         | 0         | 0           | 0       | 0       | 0               | 0                            | 0.0                      |                                |
| YIELD ONLY                 | 183,803   | 186,109   | 116,294     | 22,983  | 3,753   |                 |                              |                          |                                |
| TOTAL YIELD<br>GRADED THIS |           |           |             |         |         |                 |                              |                          |                                |
| PERIOD                     | 1,378,256 | 4,624,892 | 4,679,896   | 867,631 | 106,517 |                 |                              |                          |                                |
| % OF ALL                   |           |           |             |         |         |                 |                              |                          |                                |
| YIELD GRADED               | 11.8      | 39.7      | 40.1        | 7.4     | 0.9     |                 |                              |                          |                                |

96.7% of Federal Inspected Steer and Heifers offered represents total Steers and Heifers graded.

0.4% of Federal Inspected Cows offered represents total Cows graded.

82.0% of Federal Inspected Beef offered represents total Beef (Steers, Heifers, and Cows) graded.

94.3% of Beef Quality graded (Prime, Choice, Select, Standard) of total Steers/Heifers offered.

54.8% of Beef Yield graded (1 - 5) of Steers/Heifers offered.

FISCAL YEAR 2010

10/04/09 TO 10/02/10

Information Provided By: United States Department of Agriculture Agricultural Marketing Service Livestock and Seed Program Meat Grading and Certification Branch